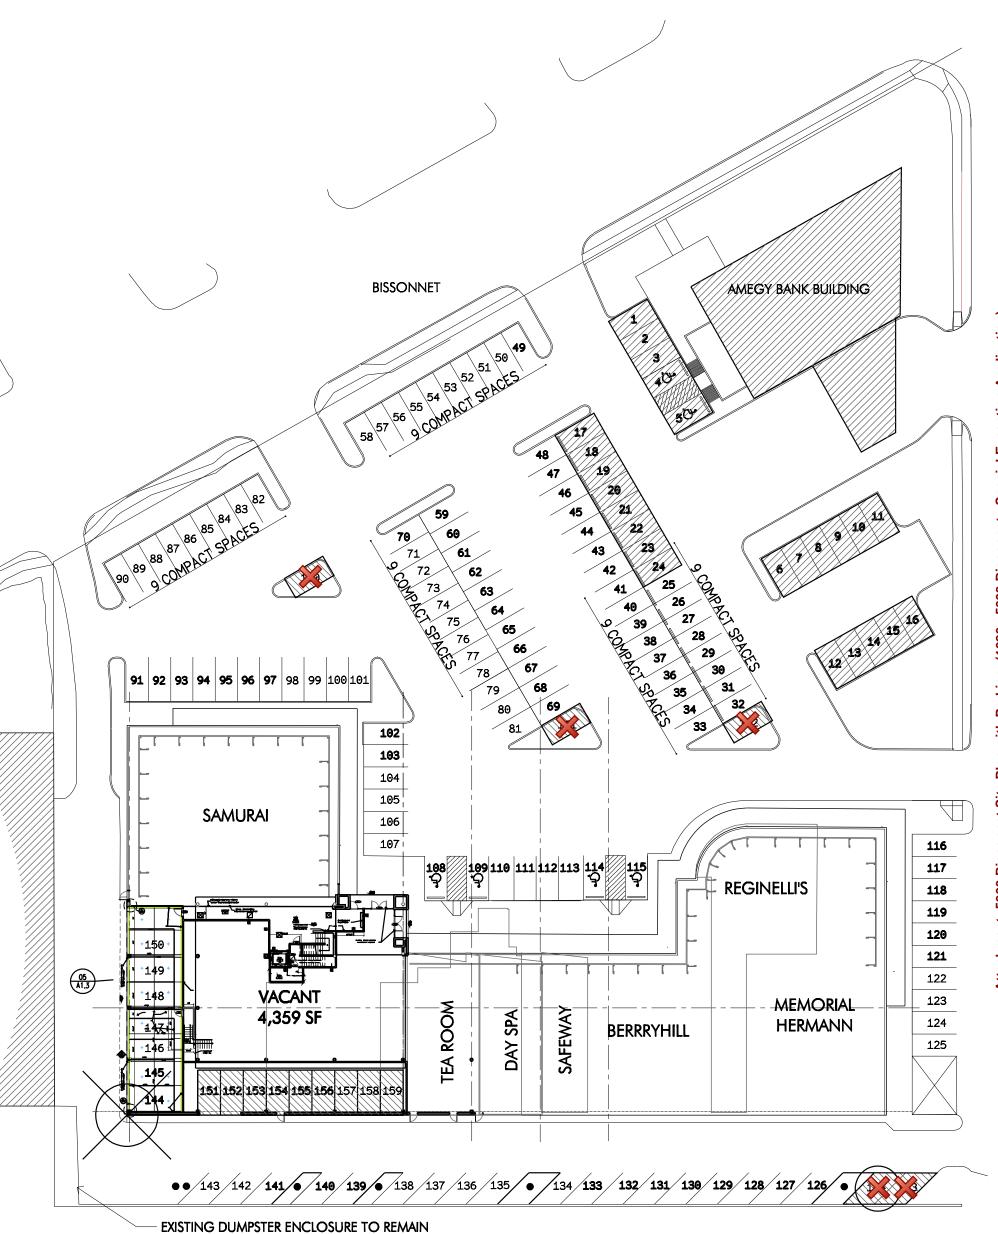

### **Item Title:**

Docket #BOA-2014-02-Consideration and possible action to approve a Special Exception from parking requirements under Chapter 24, Division 2, Section 24-716 for 5303 Bissonnet, legally described as LT 19 & TR 18A BLK 17 Westmoreland Farms.

#### **Background/Summary:**

Address: 5303 Bissonnet

Applicant: MVM Capital Partners LLC Zoning: Corridor Mixed Use (CMU)

Date Filed: February 20, 2014

Mail Outs: Notice of Public Hearing letters mailed out March 6, 2014 Legal Ad: Legal ads posted in the Southwest News on March 4, 2014

#### **Request:**

The application by MVM Capital Partners LLC, owner of 5303 Bissonnet, Bellaire, Texas, requests a Special Exception in accordance with the provisions of Section 24-716 of the City of Bellaire Code of Ordinances in order to reduce the required parking count as stated in Sec. 24-514a of the City of Bellaire Code of Ordinances.

#### **Background:**

MVM Capital Partners LLC purchased the center at 5303 Bissonnet in 2011. Currently on site are three (3) restaurants, a doctors office, a day spa, a driving school, a home health care service company, and two (2) vacant spaces. Additionally, Amegy Bank is located at 5301 Bissonnet, and has integrated parking with the center. Current uses in operation require 133 of the 146 available parking spaces. Adequate parking is available to convert the smallest vacant lease space into offices, bringing the total required paring to 139 spaces, but the remaining space would not have adequate parking no matter the use.

The applicant is proposing to fill existing vacancies with an additional restaurant and office space. There are plans to re-stripe the parking lot, bringing the total number of available spaces on site to 150. In this scenario, the center would be 23 spaces short. The applicant has also considered creating nine (9) additional spaces out of existing vacant lease space. This would provide a total of 159 spaces leaving the site short nine (9). The applicant is requesting a Special Exception to allow for a reduced parking requirement of 150 spaces.

#### **ATTACHMENTS:**

- Application Letter 5303 Bissonnet (PDF)
- 5303 Bissonnet Site Plan with Parking (PDF)
- Parking Analysis (PDF)
- Engineer Comment Letter (PDF)

William K Mao MVM Capital Partners LLC 4610 Oleander St. Bellaire, TX 77401