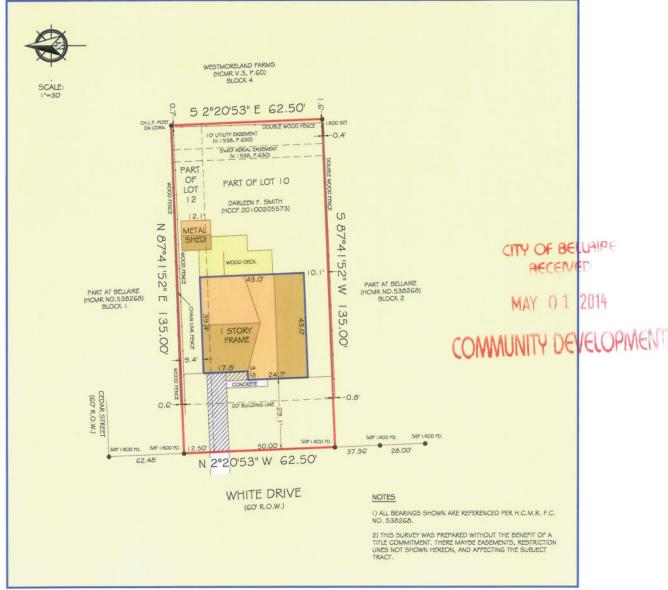

#### Property Legal Description (see attached survey map)

TRS 10A & 12 of the White Subdivision, according to the map or plat thereof recorded in vol. 1397, pg 105 of the deed record of Harris County, TX

The site address is 129 White Dr., Bellaire, TX 77401

#### **Proposed Site Description**

129 White Drive is a residential lot with a dilapidated home on the site. The existing structure will be demolished. It is currently comprised of North 50' of lot 10 and South 12.5' of lot 12. It is located on the east side of the 610 Loop between Bellaire Blvd and Cedar st. It is embedded within the current PD-22, also known as "The Park at Bellaire". The proposal is to divide the above mentioned two lots into two equal lots, each which will then each house a single family residence.

Size of subject property: 62.5ft x 135ft = 8,437.5 sq ft

#### **Proposed Lots**

Lot A: 31.25ft x 135ft = 4,218.75 sq ft
 Lot B: 31.25ft x 135ft = 4,218.75 sq ft