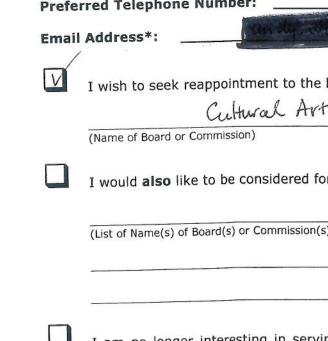

### **Cultural Arts Board (CAB):**

Number of Openings: Three (Full Terms)

Current CAB members whose terms will expire on June 30, 2015, are: Stephanie Goldfield, Jill Patir, and Andrew Williamson. Andrew Williamson has served one partial term on the

Updated: 6/11/2015 6:34 PM by Tracy L. Dutton Page 1

CAB and is seeking reappointment to the CAB for a full term. One new applicant has expressed an interest in the CAB: Jane Williams (first choice). An interview has been scheduled for her.