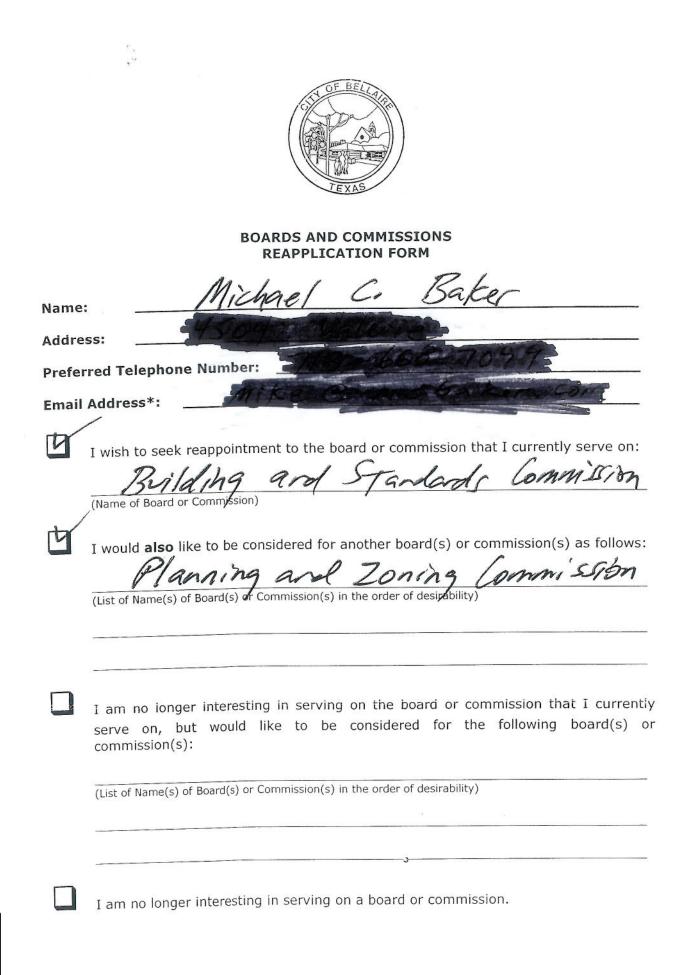

# Michael C. Baker

# **BOARD APPLICATIONS**

2015

MICHAEL C. BAKER

April 4, 2015

Tracy Dutton City Council The City of Bellaire 7008 South Rice Avenue Bellaire, TX 77401-4495

Ms. Dutton:

Please find enclosed the "City of Bellaire Reapplication Form," making formal my candidacy to be reappointed to continue to serve the City of Bellaire as a Commissioner on either the Building & Standards Commission or the Planning & Zoning Commission.

My service to the Building & Standards Commission began in January, 2011. I continue to be very active in the Bellaire Community including serving on the Bellaire Little League Board as well as being active with the Horn Academy Elementary and Pin Oak Middle Schools.

Please let me know if there is any additional information I may provide you in determining which board you would prefer me to serve on.

Very truly yours,

Michael C. Baker

City of Bellaire Reapplication Form - 2014