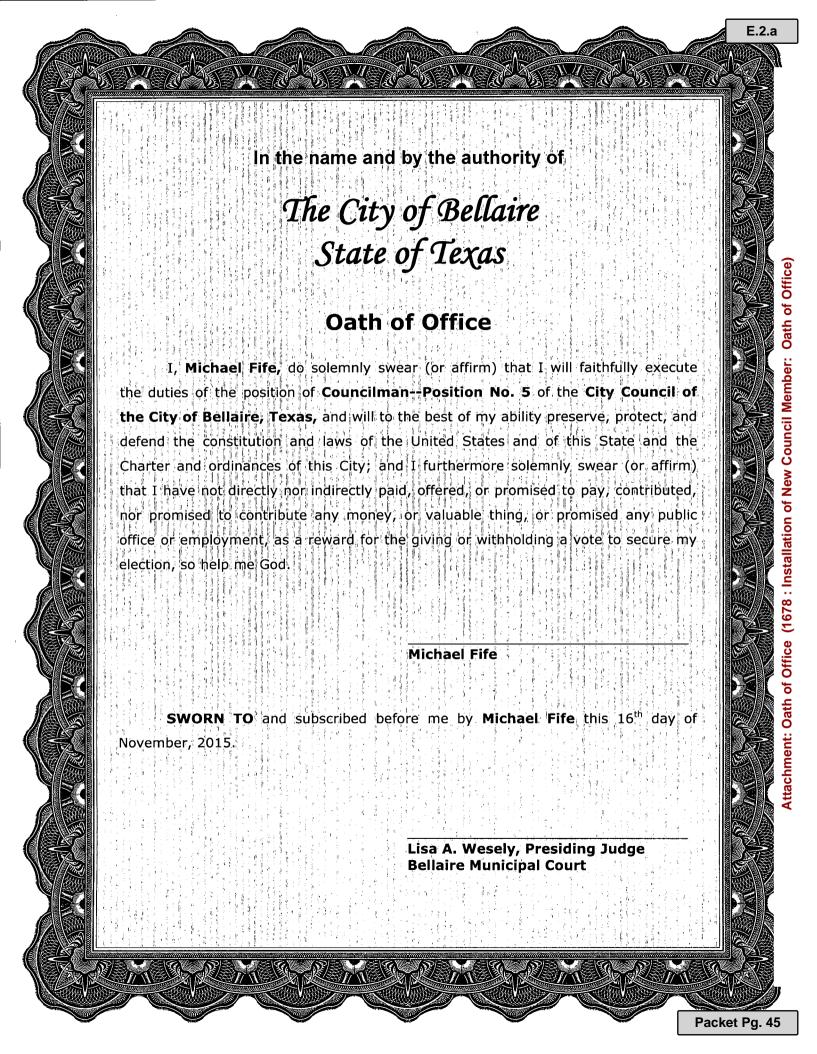

## E. Oath of Office:

- Statement of Elected Officer sworn to before Associate Judge Jerel Twyman, Bellaire Municipal Court, by the candidate elected to the office of Councilman -Position No. 5 for the City of Bellaire, Texas, as determined by the results of the Official Canvass - Submitted by Tracy L. Dutton, City Clerk.
- 2. Oath of Office sworn to before Presiding Judge Lisa A. Wesely, Bellaire Municipal Court, by the candidate elected to the office of Councilman Position No. 5 for the City of Bellaire, Texas, as determined by the results of the Official Canvass Submitted by Tracy L. Dutton, City Clerk.