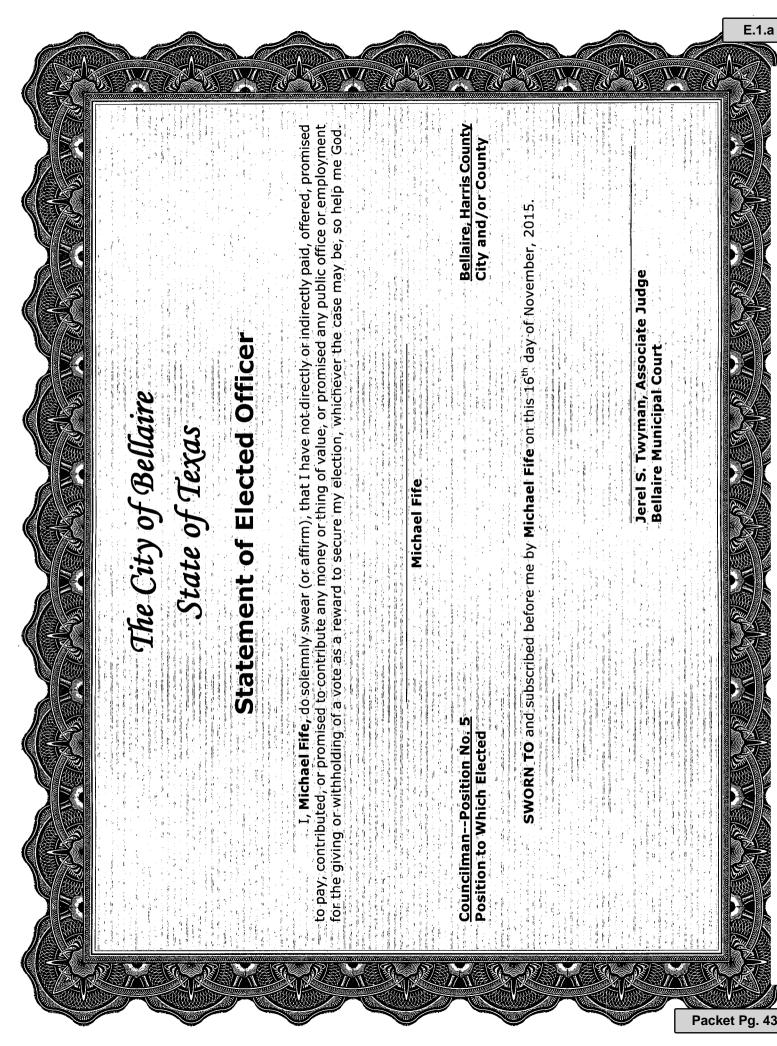

## E. Oath of Office:

- Statement of Elected Officer sworn to before Associate Judge Jerel Twyman, Bellaire Municipal Court, by the candidate elected to the office of Councilman -Position No. 5 for the City of Bellaire, Texas, as determined by the results of the Official Canvass - Submitted by Tracy L. Dutton, City Clerk.
- 2. Oath of Office sworn to before Presiding Judge Lisa A. Wesely, Bellaire Municipal Court, by the candidate elected to the office of Councilman Position No. 5 for the City of Bellaire, Texas, as determined by the results of the Official Canvass Submitted by Tracy L. Dutton, City Clerk.