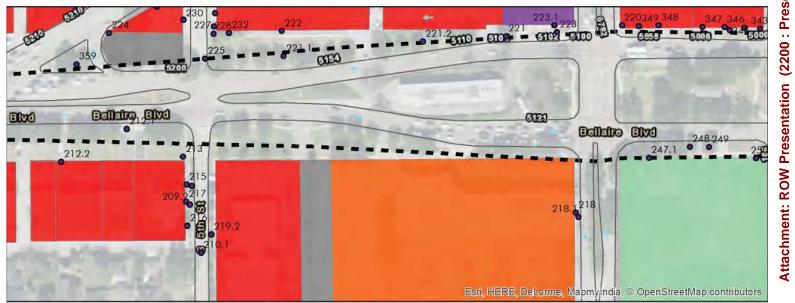

# Study Areas Overview Encroachment Type

Findings based on collected data points which consisted mostly of field observations, show an overall data map view with encroachment types being mostly green. Over 50% of the R.O.W. encroachments are landscape features with 35% being hardscape.

A significant number of encroachments are located on Bellaire Blvd. The encroachment types are mostly landscape elements which may be easily remedied.

The CMU Districts show the most hardscape elements, mostly consisting of signs within the R.O.W.

The highest number of building structures are within the Urban Village, these encroachments are mostly building walls and building corners. The encroachments are 3% of the overall point data.

■ Encroachment Type

#### Bellaire Right-of-Way Inventory Current Land Use