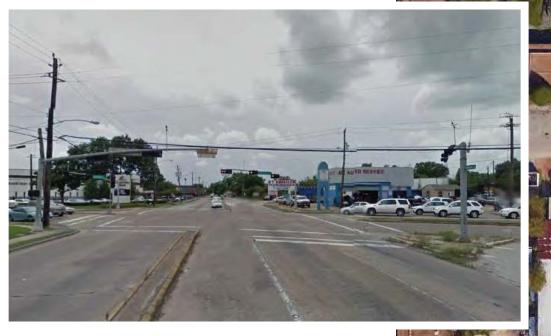

With respect to intersections, Senior Vice President Howard indicated that his firm looked at seven, with a focus on site triangles and impacts. Measures of the number of encroachments were taken, as well as type, within the intersections. Two intersections that needed a bit of focus were noted to be 1) South Rice Avenue and Fournace Place; and 2) Bissonnet Street and Fifth Street.

**Mayor Friedberg** opened the floor for questions from members of City Council for Senior Vice President Howard. Following questions, Mayor Friedberg announced that the presentation was concluded and moved to the next item on the agenda.