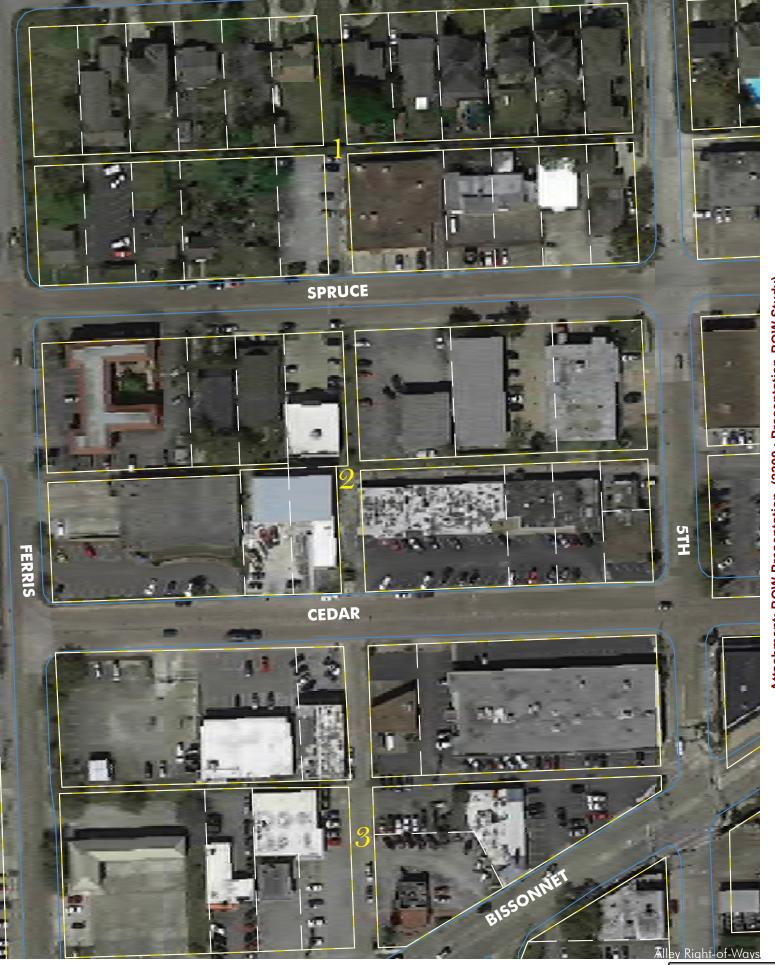

#### Bellaire Right-of-Way Inventory Study Areas

# Study Areas Overview Targeted Sites Map

#### **Overview**

The target sites consists of the Urban Village (UV), Bellaire and Bissonnet, CMU zones from 3rd St to Chimney Rock and Evergreen, R-5 area, Gulfton St/ Fournace Pl between S Rice Ave and Newcastle St. Chevron campus area and City Complex.