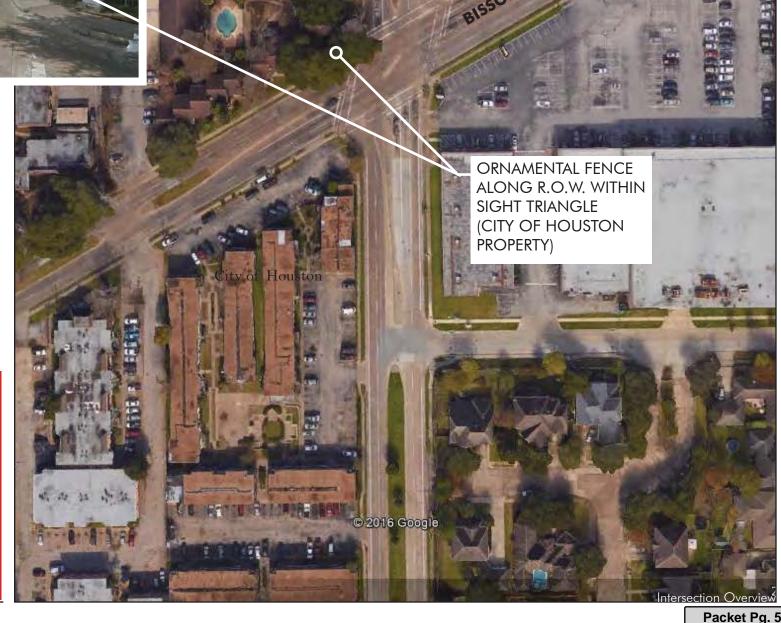

With respect to intersections, Senior Vice President Howard indicated that his firm looked at seven, with a focus on site triangles and impacts. Measures of the number of encroachments were taken, as well as type, within the intersections. Two intersections that needed a bit of focus were noted to be 1) South Rice Avenue and Fournace Place; and 2) Bissonnet Street and Fifth Street.

#### • Impacts to Community

- Access / Traffic Flow blocks or impedes vehicular or pedestrian traffic. (3 pts)
- shrub within visibility triangle at intersection. (1 pt)

(2200 : Presentation-ROW Study) Fournace Place Fournace R-5 R-5District Attachment: ROW Presentation Dist Complex Study Areas Overview