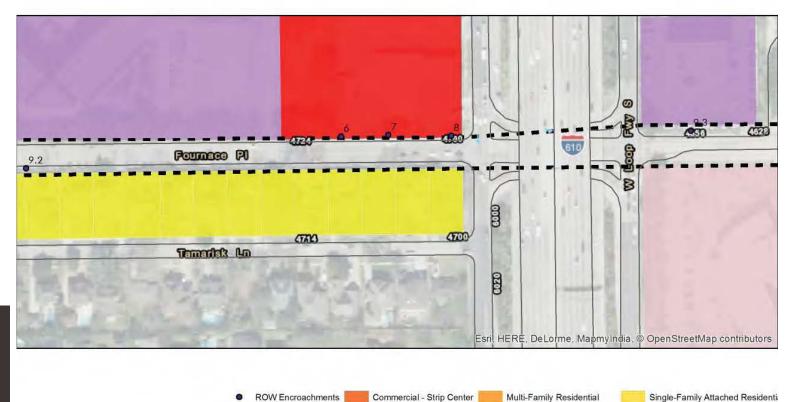

Major intersections, north-south alleyways, east-west alleyways, and major sidewalk gaps were reviewed within the study area. Senior Vice President Howard identified the target areas of the study as the Urban Village district, Bellaire and Bissonnet Corridors, Fournace Place between South Rice Avenue and Newcastle Street, and the City Complex area (blocks surrounding City Hall).

With respect to intersections, Senior Vice President Howard indicated that his firm looked at seven, with a focus on site triangles and impacts. Measures of the number of encroachments were taken, as well as type, within the intersections. Two intersections that needed a bit of focus were noted to be 1) South Rice Avenue and Fournace Place; and 2) Bissonnet Street and Fifth Street.

Finally major sidewalk gaps were reviewed. Four major areas with gaps were identified as follows: 1) Fournace Place and IH-610; 2) Bissonnet Street between IH-610 and Avenue B; 3) Urban Village (had the largest gaps); and 4) Bellaire Boulevard between IH-610 and South Rice Avenue.