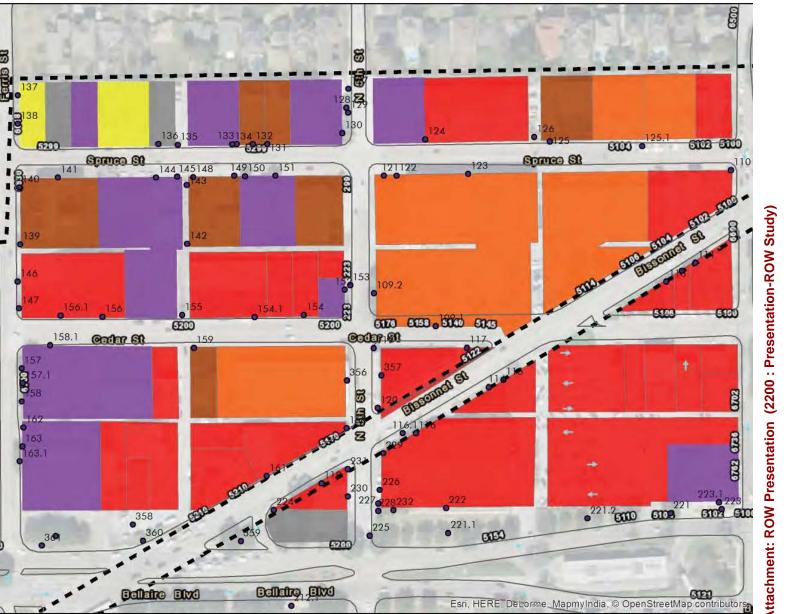

#### **Documentation Phase**

On-site assessment of existing conditions by foot and drive-by observations. Over 400 key encroachment points were recorded with low to high impact severity. The data points were then ranked in scale by Encroachment Type, Cost to Remedy and Impacts to Community.

#### Bellaire Right-of-Way Inventory Current Land Use