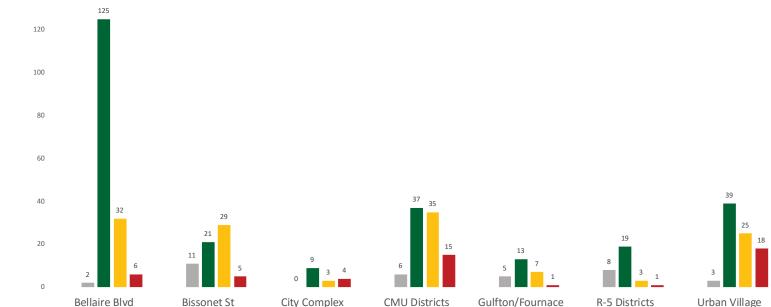

# Study Areas Overview Encroachment Type

Findings based on collected data points which consisted mostly of field observations, show an overall data map view with encroachment types being mostly green. Over 50% of the R.O.W. encroachments are landscape features with 35% being hardscape.

A significant number of encroachments are located on Bellaire Blvd. The encroachment types are mostly landscape elements which may be easily remedied.

The CMU Districts show the most hardscape elements, mostly consisting of signs within the R.O.W.

The highest number of building structures are within the Urban Village, these encroachments are mostly building walls and building corners. The encroachments are 3% of the overall point data.

■ Encroachment Type

The other study areas have few encroachments with CMU Districts and Gulfton/Fournace having the rest of the structure encroachment types.