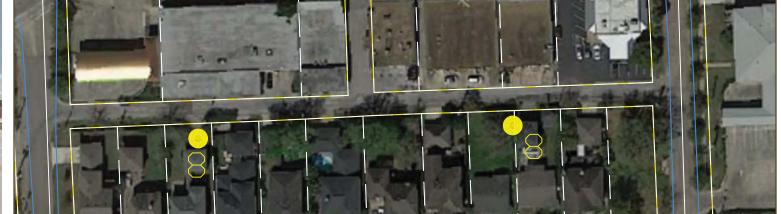

With respect to intersections, Senior Vice President Howard indicated that his firm looked at seven, with a focus on site triangles and impacts. Measures of the number of encroachments were taken, as well as type, within the intersections. Two intersections that needed a bit of focus were noted to be 1) South Rice Avenue and Fournace Place; and 2) Bissonnet Street and Fifth Street.

All ten of the north-south alleyways were reviewed with respect to accessibility (fully open, partially open, or temporarily blocked). Seven of the ten were not accessible due to private fences or some other structures. Three of the ten were completely open and allowed for parking and commercial access.