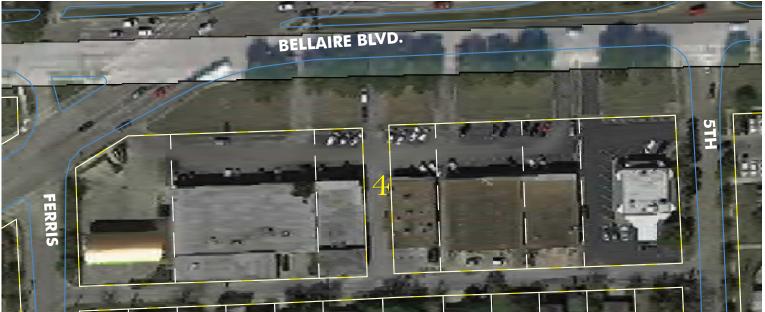

#### Bellaire Right-of-Way Inventory Study Areas

# Study Areas Overview Targeted Sites Map

#### **Overview**

The target sites consists of the Urban Village (UV), Bellaire and Bissonnet, CMU zones from 3rd St to Chimney Rock and Evergreen, R-5 area, Gulfton St/ Fournace Pl between S Rice Ave and Newcastle St. Chevron campus area and City Complex.