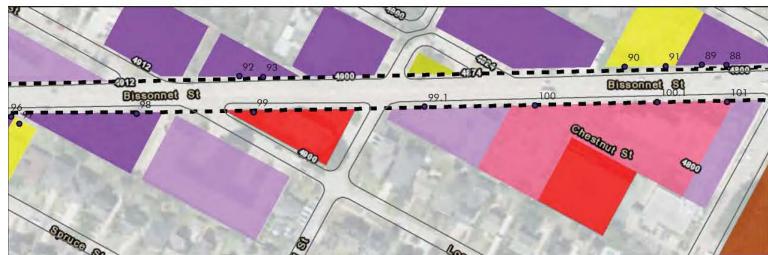

#### **Gary Husmann:**

Mr. Husmann addressed City Council regarding the possible development of a restaurant at 4900 Bissonnet Street. Mr. Husmann encouraged members of City Council to provide a clear separation between commercial and residential properties. An example of such a separation was the ten (10) foot fence that was constructed between the development that included Jax Grill and the residential properties on Locust Street.

#### **Patrick Adams:**

Mr. Adams addressed City Council regarding the right-of-way agreement between Edwin Freedman and the City of Bellaire for the property at the intersection of Bissonnet Street and Chestnut Street. Mr. Adams expressed concern that changes to the right-of-way could result in significant changes to the neighborhood. For example, patrons of the businesses located at 4900 Bissonnet Street would enter from Chestnut Street resulting in a significant increase in traffic and a negative impact to property values on Chestnut Street, in his opinion.

Mr. Adams advised that the nearby residential property owners expected the City of Bellaire to honor their investment in their homes. He also stated that he could not understand how the City could relinquish public right-of-way for no consideration.

#### **Bill Garrett:**

Mr. Garrett addressed City Council regarding the right-of-way agreement between the City and Mr. Freedman. He expressed concern that the City would give equal priority to a commercial developer instead of the residences of the City.

Mr. Garrett indicated that the right-of-way agreement contained two options. The second option was ill-conceived, in his opinion, as the option would do away with an extension of Second Street and the sidewalk that connected Second Street to Bissonnet Street. Mr. Garrett cited a possible safety issue for residents trying to walk from Second Street to Bissonnet Street.

Also of concern to Mr. Garrett was the free grant by the City of land to a developer for 15 years with an option of an additional 15 years. Once the mature trees were removed from the right-of-way, residents would face a parking lot and restaurant. He asked how beautification could be a priority for the City of Bellaire if landscaping were removed and

a parking lot constructed in its place.