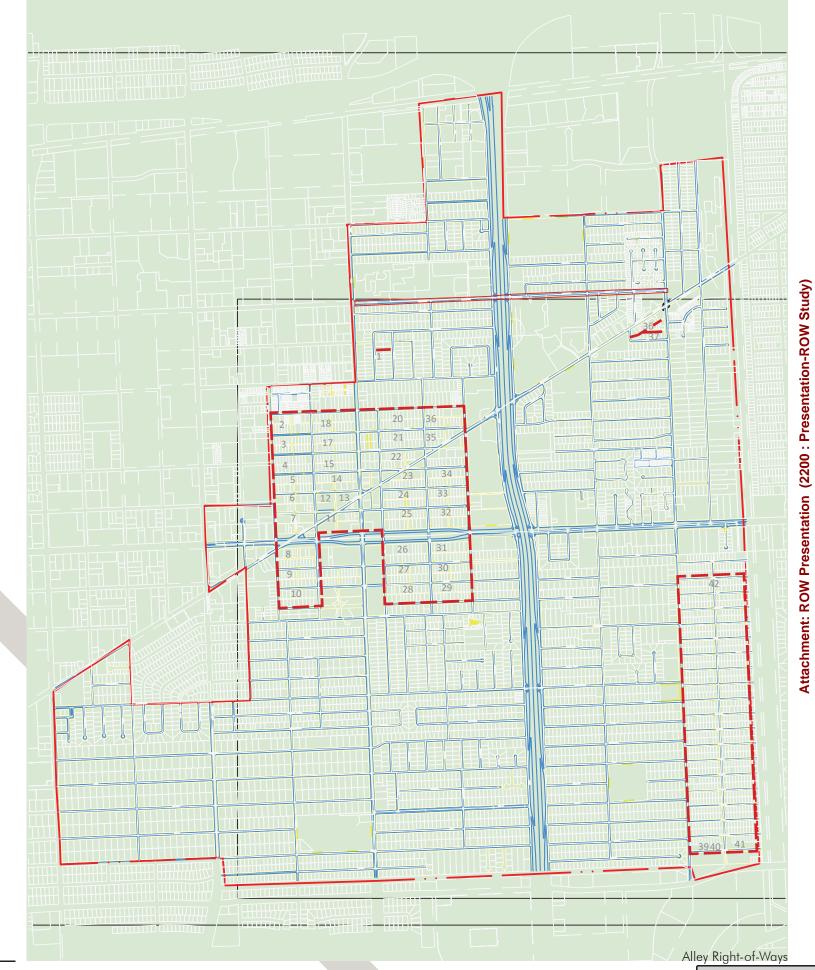

#### Bellaire Right-of-Way Inventory Study Areas

# Study Areas Overview Targeted Sites Map

#### **Overview**

The target sites consists of the Urban Village (UV), Bellaire and Bissonnet, CMU zones from 3rd St to Chimney Rock and Evergreen, R-5 area, Gulfton St/ Fournace Pl between S Rice Ave and Newcastle St. Chevron campus area and City Complex.