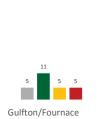

The other study areas have few encroachments with CMU Districts and Gulfton/Fournace having the rest of the structure encroachment types.

Bissonnet Street, CMU Districts and The Urban Village all have similar amount of Safety and Access/Traffic Flow points.