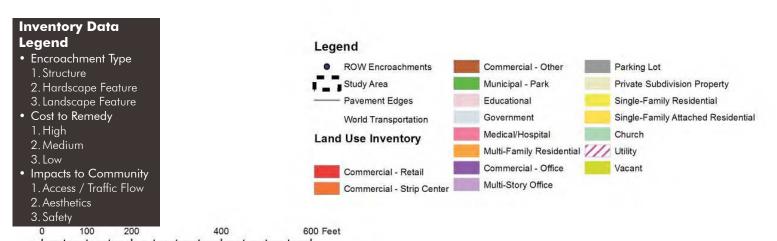

#### **Documentation Phase**

On-site assessment of existing conditions by foot and drive-by observations. Over 400 key encroachment points were recorded with low to high impact severity. The data points were then ranked in scale by Encroachment Type, Cost to Remedy and Impacts to Community.

#### • Encroachment Type

- Structure buildings or parts of buildings, and
- Hardscape Feature retaining walls, planters, sidewalks, parking lots, etc. (2 pts)
- Landscape Feature trees, plants, turfgrass, minor decorations. (1 pt)

#### **Investment to Remedy**

- High- significant investment to remedy encroachment of potentially greater than \$100,000. Examples include buildings, electrical
- \$50,000-\$100,000. Examples include small signs, fences, and landscaping. (2 pts)
- Low-small investment to remedy of \$0-\$50,000. Examples include trees, landscaping, and small
- Aesthetics unappealing or inconsistent with area standards and land use. (2 pts)
- Safety creates a safety concern, e.g.: tree or

#### • Impacts to Community

- Access / Traffic Flow blocks or impedes vehicular or pedestrian traffic. (3 pts)
- shrub within visibility triangle at intersection. (1 pt)

(2200 : Presentation-ROW Study) Fournace Place Fournace R-5 R-5District Attachment: ROW Presentation Dist Complex Study Areas Overview