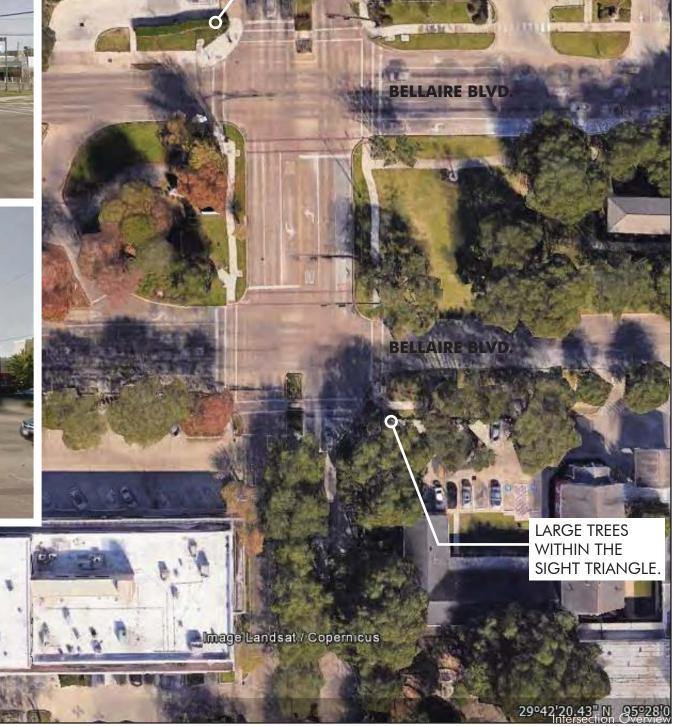

With respect to intersections, Senior Vice President Howard indicated that his firm looked at seven, with a focus on site triangles and impacts. Measures of the number of encroachments were taken, as well as type, within the intersections. Two intersections that needed a bit of focus were noted to be 1) South Rice Avenue and Fournace Place; and 2) Bissonnet Street and Fifth Street.

#### • Impacts to Community

- Access / Traffic Flow blocks or impedes vehicular or pedestrian traffic. (3 pts)
- shrub within visibility triangle at intersection. (1 pt)

(2200 : Presentation-ROW Study) Fournace Place Fournace R-5 R-5District Attachment: ROW Presentation Dist Complex Study Areas Overview