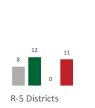

From a findings standpoint, landscape encroachments existed primarily on Bellaire Boulevard, hardscape encroachments occurred in the Corridor Mixed Use (CMU) district, and structural encroachments occurred in the Urban Village district. Low cost encroachments occurred along Bellaire Boulevard and higher cost encroachments occurred in the CMU and Urban Village districts.

Over 50% of the City's encroachments consisted of low impact landscape. Thirty-five (35) percent of the encroachments were hardscape (signs in the CMU district), with the remaining encroachments falling in the structural category.

# Study Areas Overview Encroachment Type

Findings based on collected data points which consisted mostly of field observations, show an overall data map view with encroachment types being mostly green. Over 50% of the R.O.W. encroachments are landscape features with 35% being hardscape.

A significant number of encroachments are located on Bellaire Blvd. The encroachment types are mostly landscape elements which may be easily remedied.

The CMU Districts show the most hardscape elements, mostly consisting of signs within the R.O.W.

The highest number of building structures are within the Urban Village, these encroachments are mostly building walls and building corners. The encroachments are 3% of the overall point data.

■ Encroachment Type