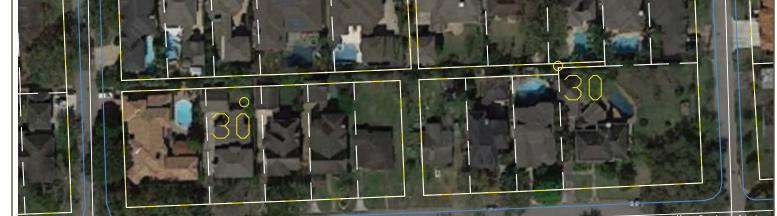

All ten of the north-south alleyways were reviewed with respect to accessibility (fully open, partially open, or temporarily blocked). Seven of the ten were not accessible due to private fences or some other structures. Three of the ten were completely open and allowed for parking and commercial access.

Finally major sidewalk gaps were reviewed. Four major areas with gaps were identified as follows: 1) Fournace Place and IH-610; 2) Bissonnet Street between IH-610 and Avenue B; 3) Urban Village (had the largest gaps); and 4) Bellaire Boulevard between IH-610 and South Rice Avenue.