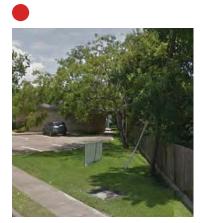

All ten of the north-south alleyways were reviewed with respect to accessibility (fully open, partially open, or temporarily blocked). Seven of the ten were not accessible due to private fences or some other structures. Three of the ten were completely open and allowed for parking and commercial access.

Finally major sidewalk gaps were reviewed. Four major areas with gaps were identified as follows: 1) Fournace Place and IH-610; 2) Bissonnet Street between IH-610 and Avenue B; 3) Urban Village (had the largest gaps); and 4) Bellaire Boulevard between IH-610 and South Rice Avenue.