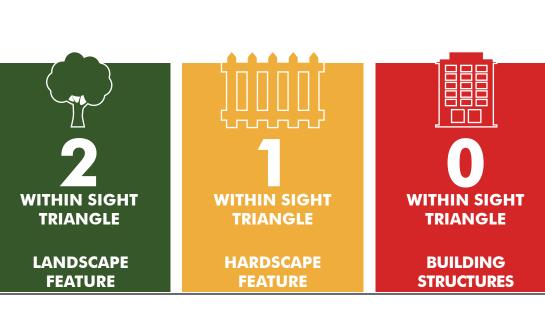

Three encroachment types were reviewed as follows: structural (parking lots and building walls), hardscape (signs and piping), and landscape (basic plantings to substantial landscaping). Secondly, the investment to remedy was measured. Thirdly, the impact to the community from a pedestrian and bicycle access and traffic flow standpoint to aesthetics and safety, was measured.

From a findings standpoint, landscape encroachments existed primarily on Bellaire Boulevard, hardscape encroachments occurred in the Corridor Mixed Use (CMU) district, and structural encroachments occurred in the Urban Village district. Low cost encroachments occurred along Bellaire Boulevard and higher cost encroachments occurred in the CMU and Urban Village districts.

Over 50% of the City's encroachments consisted of low impact landscape. Thirty-five (35) percent of the encroachments were hardscape (signs in the CMU district), with the remaining encroachments falling in the structural category.

#### • Encroachment Type

- Structure buildings or parts of buildings, and
- Hardscape Feature retaining walls, planters, sidewalks, parking lots, etc. (2 pts)
- Landscape Feature trees, plants, turfgrass, minor decorations. (1 pt)