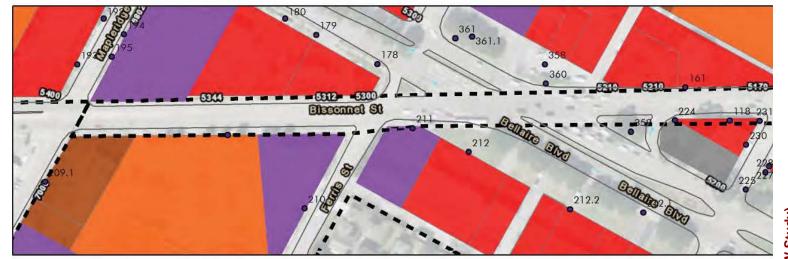

Major intersections, north-south alleyways, east-west alleyways, and major sidewalk gaps were reviewed within the study area. Senior Vice President Howard identified the target areas of the study as the Urban Village district, Bellaire and Bissonnet Corridors, Fournace Place between South Rice Avenue and Newcastle Street, and the City Complex area (blocks surrounding City Hall).

With respect to intersections, Senior Vice President Howard indicated that his firm looked at seven, with a focus on site triangles and impacts. Measures of the number of encroachments were taken, as well as type, within the intersections. Two intersections that needed a bit of focus were noted to be 1) South Rice Avenue and Fournace Place; and 2) Bissonnet Street and Fifth Street.

Finally major sidewalk gaps were reviewed. Four major areas with gaps were identified as follows: 1) Fournace Place and IH-610; 2) Bissonnet Street between IH-610 and Avenue B; 3) Urban Village (had the largest gaps); and 4) Bellaire Boulevard between IH-610 and South Rice Avenue.