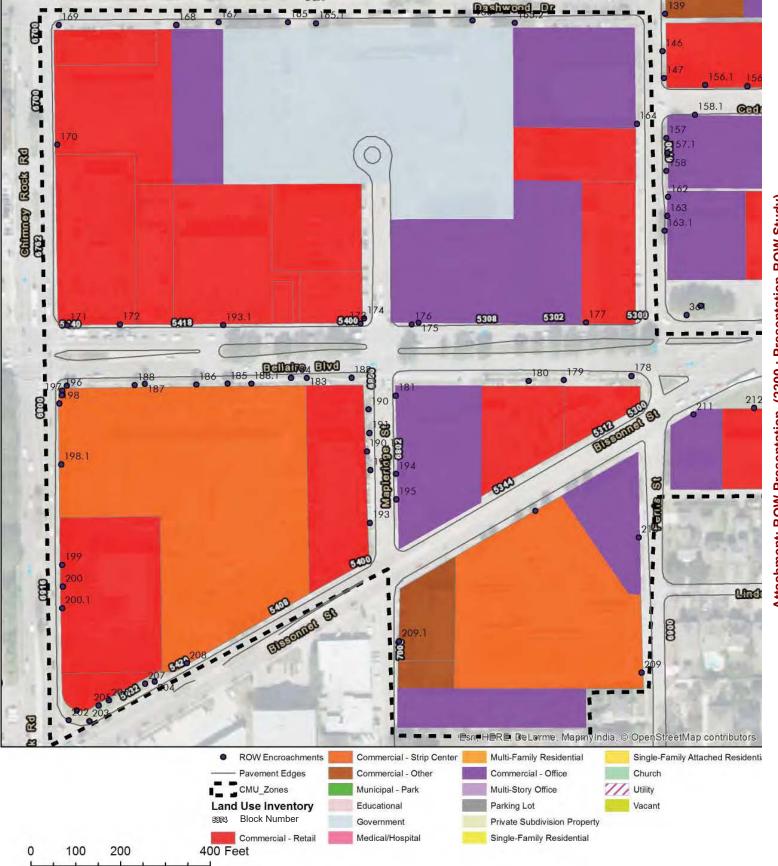

# Study Areas Overview Encroachment Type

Findings based on collected data points which consisted mostly of field observations, show an overall data map view with encroachment types being mostly green. Over 50% of the R.O.W. encroachments are landscape features with 35% being hardscape.

A significant number of encroachments are located on Bellaire Blvd. The encroachment types are mostly landscape elements which may be easily remedied.

The CMU Districts show the most hardscape elements, mostly consisting of signs within the R.O.W.

The highest number of building structures are within the Urban Village, these encroachments are mostly building walls and building corners. The encroachments are 3% of the overall point data.

■ Encroachment Type

The other study areas have few encroachments with CMU Districts and Gulfton/Fournace having the rest of the structure encroachment types.

#### Bellaire Right-of-Way Inventory **Encroachment Type**

■ N/A (0) ■ Landscape Feature (1) ■ Hardscape Feature (2)

Study Areas Overview