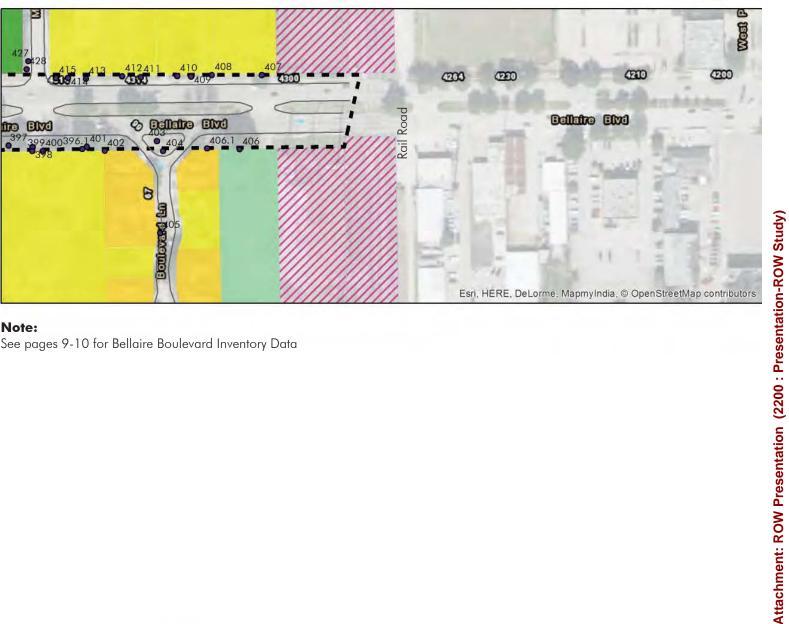

# Study Areas Overview Encroachment Type

Findings based on collected data points which consisted mostly of field observations, show an overall data map view with encroachment types being mostly green. Over 50% of the R.O.W. encroachments are landscape features with 35% being hardscape.

A significant number of encroachments are located on Bellaire Blvd. The encroachment types are mostly landscape elements which may be easily remedied.

The CMU Districts show the most hardscape elements, mostly consisting of signs within the R.O.W.

The highest number of building structures are within the Urban Village, these encroachments are mostly building walls and building corners. The encroachments are 3% of the overall point data.

■ Encroachment Type