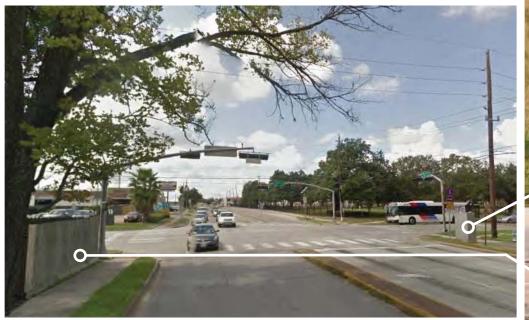

With respect to intersections, Senior Vice President Howard indicated that his firm looked at seven, with a focus on site triangles and impacts. Measures of the number of encroachments were taken, as well as type, within the intersections. Two intersections that needed a bit of focus were noted to be 1) South Rice Avenue and Fournace Place; and 2) Bissonnet Street and Fifth Street.

The project study was broken down into three pieces, an Area Study, Major Intersections and East-West alleyways. The Area Study was delineated per City observations and the need to understand more of the current happenings within a limited scope. Several major intersections were chosen to review existing sight triangle conditions within the downtown and other key areas for pedestrian mobility. All east-west alleys were to be studied as a future City aid to maintenance and or abandonment options.

#### • Encroachment Type

- Structure buildings or parts of buildings, and
- Hardscape Feature retaining walls, planters, sidewalks, parking lots, etc. (2 pts)
- Landscape Feature trees, plants, turfgrass, minor decorations. (1 pt)

#### • Impacts to Community

- Access / Traffic Flow blocks or impedes vehicular or pedestrian traffic. (3 pts)
- shrub within visibility triangle at intersection. (1 pt)

(2200 : Presentation-ROW Study) Fournace Place Fournace R-5 R-5District Attachment: ROW Presentation Dist Complex Study Areas Overview