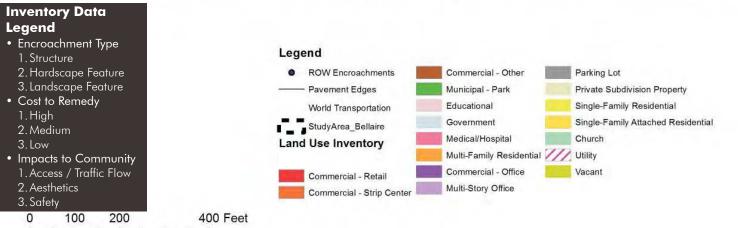

#### **Documentation Phase**

On-site assessment of existing conditions by foot and drive-by observations. Over 400 key encroachment points were recorded with low to high impact severity. The data points were then ranked in scale by Encroachment Type, Cost to Remedy and Impacts to Community.

The rights-of-way in Bellaire were evaluated with a

#### • Encroachment Type

- Structure buildings or parts of buildings, and
- Hardscape Feature retaining walls, planters, sidewalks, parking lots, etc. (2 pts)
- Landscape Feature trees, plants, turfgrass, minor decorations. (1 pt)

#### **Investment to Remedy**

- High- significant investment to remedy encroachment of potentially greater than \$100,000. Examples include buildings, electrical
- \$50,000-\$100,000. Examples include small signs, fences, and landscaping. (2 pts)
- Low-small investment to remedy of \$0-\$50,000. Examples include trees, landscaping, and small
- Aesthetics unappealing or inconsistent with area standards and land use. (2 pts)
- Safety creates a safety concern, e.g.: tree or

#### • Impacts to Community

- Access / Traffic Flow blocks or impedes vehicular or pedestrian traffic. (3 pts)
- shrub within visibility triangle at intersection. (1 pt)

(2200 : Presentation-ROW Study) Fournace Place Fournace R-5 R-5District Attachment: ROW Presentation Dist Complex Study Areas Overview