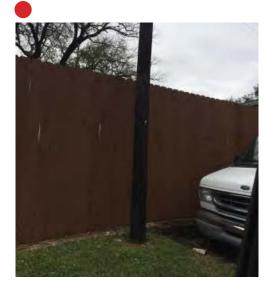

All ten of the north-south alleyways were reviewed with respect to accessibility (fully open, partially open, or temporarily blocked). Seven of the ten were not accessible due to private fences or some other structures. Three of the ten were completely open and allowed for parking and commercial access.

#### **Documentation Phase**

On-site assessment of existing conditions by foot and drive-by observations. Over 400 key encroachment points were recorded with low to high impact severity. The data points were then ranked in scale by Encroachment Type, Cost to Remedy and Impacts to Community.

#### • Encroachment Type

- Structure buildings or parts of buildings, and
- Hardscape Feature retaining walls, planters, sidewalks, parking lots, etc. (2 pts)
- Landscape Feature trees, plants, turfgrass, minor decorations. (1 pt)