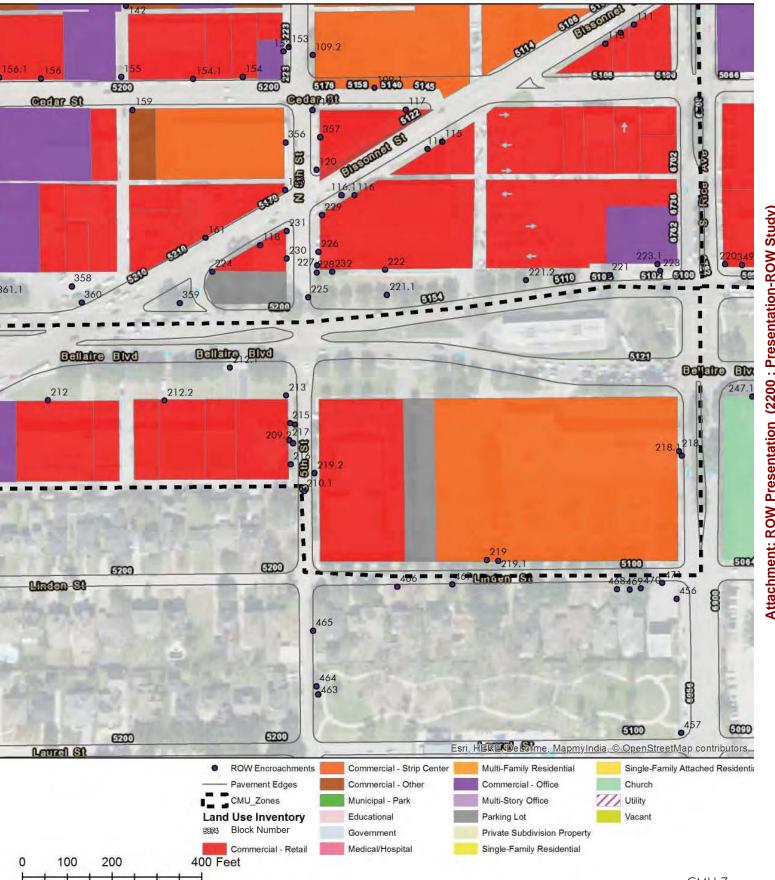

3. Presentation on the City of Bellaire Rights-of-Way Inventory and Assessment as prepared by Burditt Land | Place Consultants - Submitted by John McDonald, Director of Development Services.

**John McDonald, Director of Development Services**, introduced the agenda item before City Council. He noted that as part of the FY 2016 Capital Improvement Program, City Council allocated funds to enable a study of the rights-of-way, specifically the commercial areas of the City, as a means to better understand what rights-of-way were available, how rights-of-way were being used publicly and privately, as well as potential conflicts that might arise as a result of a mix of pedestrian, bicycle, and automobile uses with utility uses and landscaping.

Through a "Request for Qualifications" process, the City selected Burditt Land|Place Consultants, a planning and land use firm, to assist the City in its endeavor to study, inventory, and assess the City's rights-of-way. Director McDonald indicated that the study provided an inventory of rights-of-way, as well as necessary maps to highlight identified areas.

Director McDonald introduced Shane Howard, Senior Vice President for Burditt Land|Place Consultants, to present the results of the study.

**Shane Howard, Senior Vice President, Burditt Land|Place Consultants**, advised that he had worked closely with Director John McDonald and former Public Works Director Brant Gary on the study and indicated that his firm's goal was to understand the encroachments the City actually had, as well as the impacts from a policy perspective and redevelopment perspective. City projects related to safe passage and bicycle and pedestrian connectivity became a focus for Senior Vice President Howard's firm.

Major intersections, north-south alleyways, east-west alleyways, and major sidewalk gaps were reviewed within the study area. Senior Vice President Howard identified the target areas of the study as the Urban Village district, Bellaire and Bissonnet Corridors, Fournace Place between South Rice Avenue and Newcastle Street, and the City Complex area (blocks surrounding City Hall).

Three encroachment types were reviewed as follows: structural (parking lots and building walls), hardscape (signs and piping), and landscape (basic plantings to substantial landscaping). Secondly, the investment to remedy was measured. Thirdly, the impact to the community from a pedestrian and bicycle access and traffic flow standpoint to aesthetics and safety, was measured.

From a findings standpoint, landscape encroachments existed primarily on Bellaire Boulevard, hardscape encroachments occurred in the Corridor Mixed Use (CMU) district, and structural encroachments occurred in the Urban Village district. Low cost encroachments occurred along Bellaire Boulevard and higher cost encroachments occurred in the CMU and Urban Village districts.

Over 50% of the City's encroachments consisted of low impact landscape. Thirty-five (35) percent of the encroachments were hardscape (signs in the CMU district), with the remaining encroachments falling in the structural category.

With respect to intersections, Senior Vice President Howard indicated that his firm looked at seven, with a focus on site triangles and impacts. Measures of the number of encroachments were taken, as well as type, within the intersections. Two intersections that needed a bit of focus were noted to be 1) South Rice Avenue and Fournace Place; and 2) Bissonnet Street and Fifth Street.

All ten of the north-south alleyways were reviewed with respect to accessibility (fully open, partially open, or temporarily blocked). Seven of the ten were not accessible due to private fences or some other structures. Three of the ten were completely open and allowed for parking and commercial access.

Finally major sidewalk gaps were reviewed. Four major areas with gaps were identified as follows: 1) Fournace Place and IH-610; 2) Bissonnet Street between IH-610 and Avenue B; 3) Urban Village (had the largest gaps); and 4) Bellaire Boulevard between IH-610 and South Rice Avenue.

#### Bellaire Right-of-Way Inventory Current Land Use