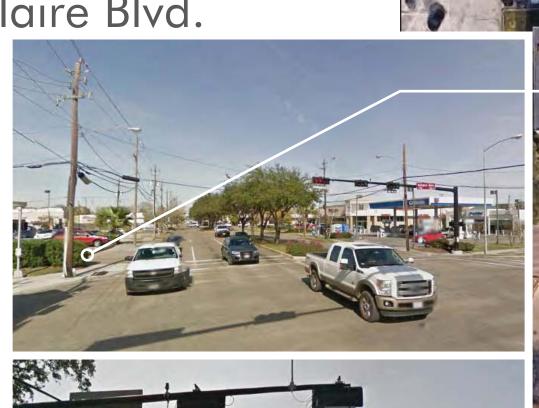

With respect to intersections, Senior Vice President Howard indicated that his firm looked at seven, with a focus on site triangles and impacts. Measures of the number of encroachments were taken, as well as type, within the intersections. Two intersections that needed a bit of focus were noted to be 1) South Rice Avenue and Fournace Place; and 2) Bissonnet Street and Fifth Street.

The project study was broken down into three pieces, an Area Study, Major Intersections and East-West alleyways. The Area Study was delineated per City observations and the need to understand more of the current happenings within a limited scope. Several major intersections were chosen to review existing sight triangle conditions within the downtown and other key areas for pedestrian mobility. All east-west alleys were to be studied as a future City aid to maintenance and or abandonment options.