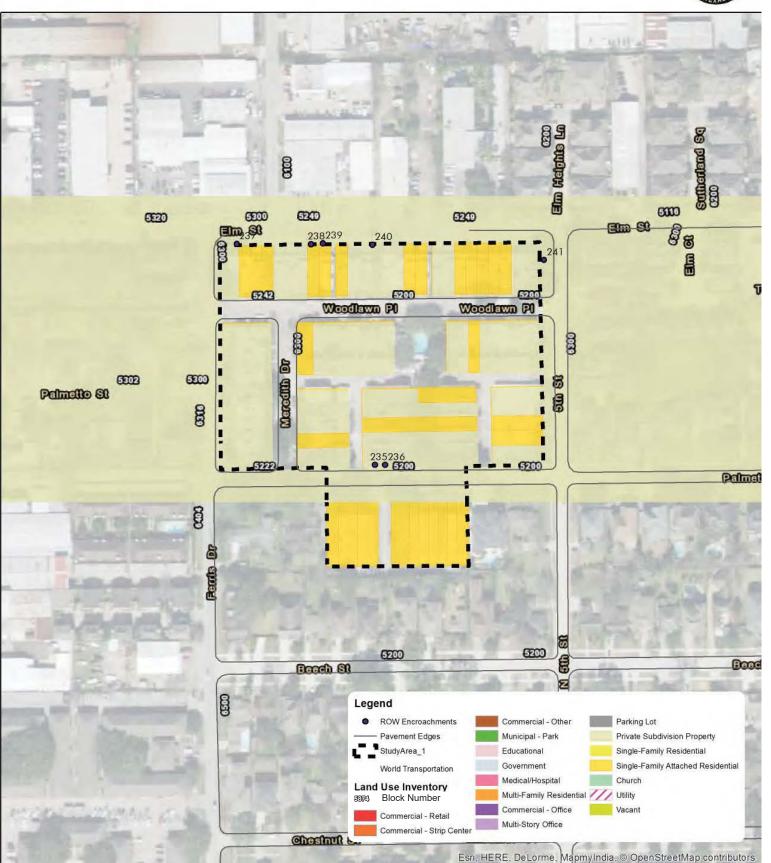

#### Bellaire Right-of-Way Inventory Study Areas

# Study Areas Overview Targeted Sites Map

#### **Overview**

The target sites consists of the Urban Village (UV), Bellaire and Bissonnet, CMU zones from 3rd St to Chimney Rock and Evergreen, R-5 area, Gulfton St/ Fournace Pl between S Rice Ave and Newcastle St. Chevron campus area and City Complex.