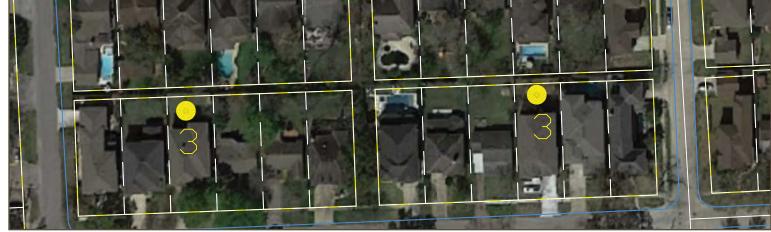

Major intersections, north-south alleyways, east-west alleyways, and major sidewalk gaps were reviewed within the study area. Senior Vice President Howard identified the target areas of the study as the Urban Village district, Bellaire and Bissonnet Corridors, Fournace Place between South Rice Avenue and Newcastle Street, and the City Complex area (blocks surrounding City Hall).

All ten of the north-south alleyways were reviewed with respect to accessibility (fully open, partially open, or temporarily blocked). Seven of the ten were not accessible due to private fences or some other structures. Three of the ten were completely open and allowed for parking and commercial access.