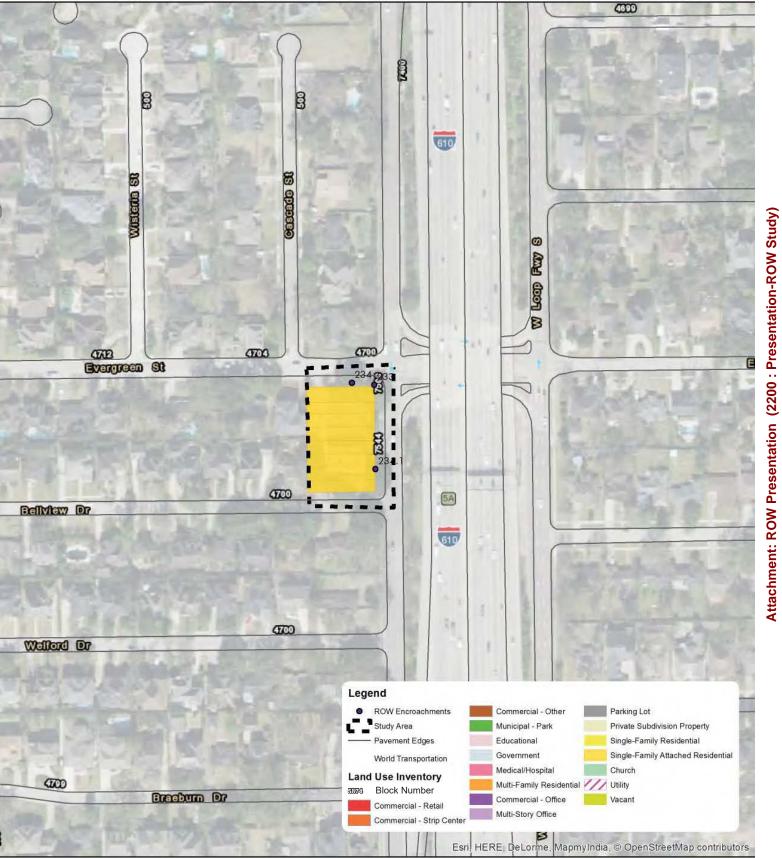

#### Bellaire Right-of-Way Inventory Study Areas

# Study Areas Overview Targeted Sites Map

#### **Overview**

The target sites consists of the Urban Village (UV), Bellaire and Bissonnet, CMU zones from 3rd St to Chimney Rock and Evergreen, R-5 area, Gulfton St/ Fournace Pl between S Rice Ave and Newcastle St. Chevron campus area and City Complex.