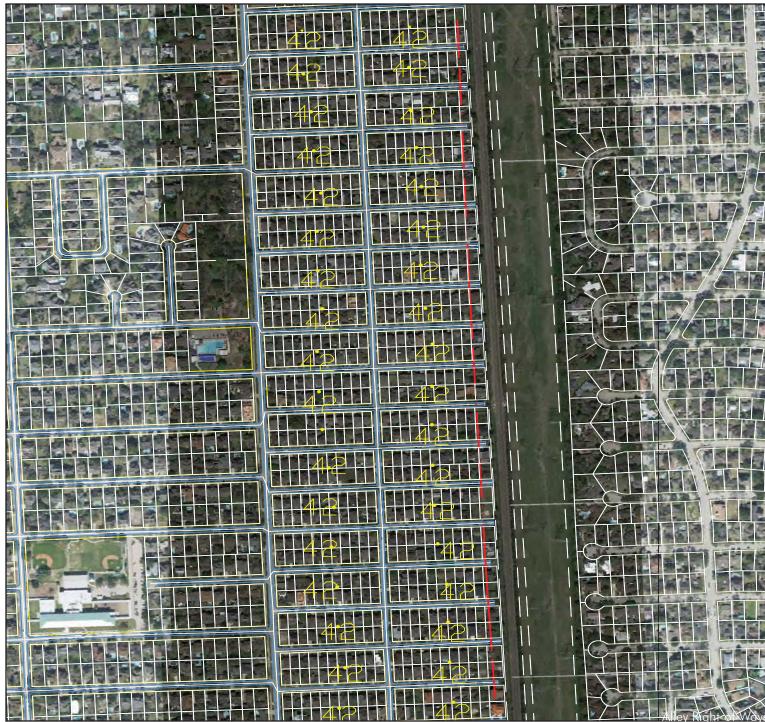

#### Bellaire Right-of-Way Inventory Study Areas

# Study Areas Overview Targeted Sites Map

#### **Overview**

The target sites consists of the Urban Village (UV), Bellaire and Bissonnet, CMU zones from 3rd St to Chimney Rock and Evergreen, R-5 area, Gulfton St/ Fournace Pl between S Rice Ave and Newcastle St. Chevron campus area and City Complex.