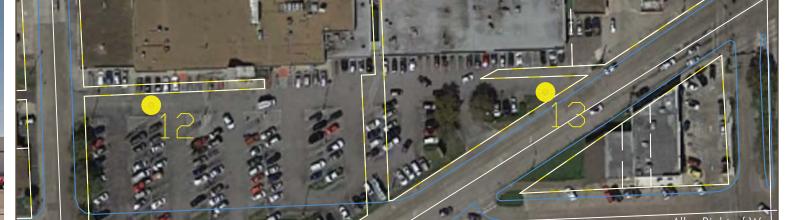

Major intersections, north-south alleyways, east-west alleyways, and major sidewalk gaps were reviewed within the study area. Senior Vice President Howard identified the target areas of the study as the Urban Village district, Bellaire and Bissonnet Corridors, Fournace Place between South Rice Avenue and Newcastle Street, and the City Complex area (blocks surrounding City Hall).

With respect to intersections, Senior Vice President Howard indicated that his firm looked at seven, with a focus on site triangles and impacts. Measures of the number of encroachments were taken, as well as type, within the intersections. Two intersections that needed a bit of focus were noted to be 1) South Rice Avenue and Fournace Place; and 2) Bissonnet Street and Fifth Street.