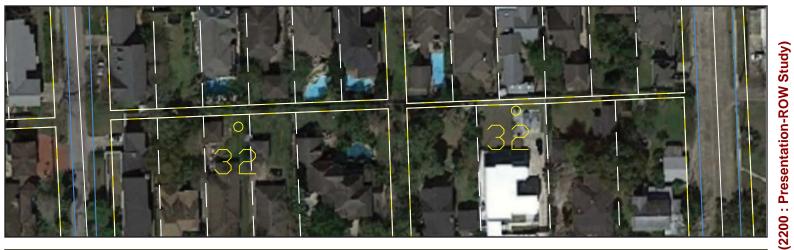

#### Bellaire Right-of-Way Inventory Study Areas

# Study Areas Overview Targeted Sites Map

#### **Overview**

The target sites consists of the Urban Village (UV), Bellaire and Bissonnet, CMU zones from 3rd St to Chimney Rock and Evergreen, R-5 area, Gulfton St/ Fournace Pl between S Rice Ave and Newcastle St. Chevron campus area and City Complex.