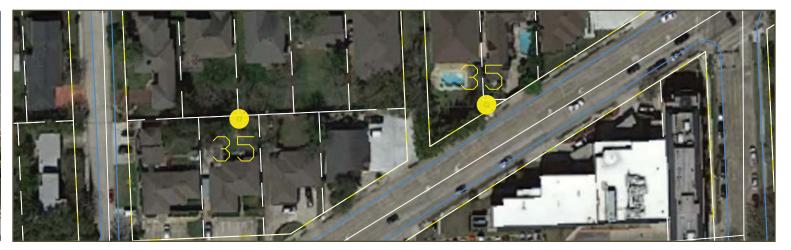

Major intersections, north-south alleyways, east-west alleyways, and major sidewalk gaps were reviewed within the study area. Senior Vice President Howard identified the target areas of the study as the Urban Village district, Bellaire and Bissonnet Corridors, Fournace Place between South Rice Avenue and Newcastle Street, and the City Complex area (blocks surrounding City Hall).

Finally major sidewalk gaps were reviewed. Four major areas with gaps were identified as follows: 1) Fournace Place and IH-610; 2) Bissonnet Street between IH-610 and Avenue B; 3) Urban Village (had the largest gaps); and 4) Bellaire Boulevard between IH-610 and South Rice Avenue.