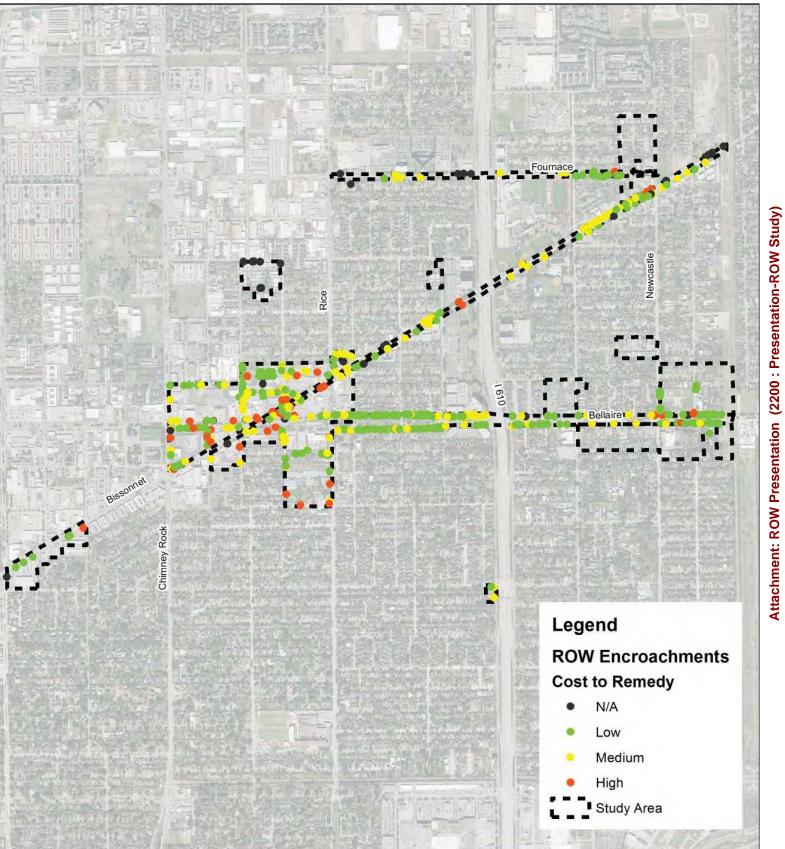

Major intersections, north-south alleyways, east-west alleyways, and major sidewalk gaps were reviewed within the study area. Senior Vice President Howard identified the target areas of the study as the Urban Village district, Bellaire and Bissonnet Corridors, Fournace Place between South Rice Avenue and Newcastle Street, and the City Complex area (blocks surrounding City Hall).

Three encroachment types were reviewed as follows: structural (parking lots and building walls), hardscape (signs and piping), and landscape (basic plantings to substantial landscaping). Secondly, the investment to remedy was measured. Thirdly, the impact to the community from a pedestrian and bicycle access and traffic flow standpoint to aesthetics and safety, was measured.

From a findings standpoint, landscape encroachments existed primarily on Bellaire Boulevard, hardscape encroachments occurred in the Corridor Mixed Use (CMU) district, and structural encroachments occurred in the Urban Village district. Low cost encroachments occurred along Bellaire Boulevard and higher cost encroachments occurred in the CMU and Urban Village districts.

Over 50% of the City's encroachments consisted of low impact landscape. Thirty-five (35) percent of the encroachments were hardscape (signs in the CMU district), with the remaining encroachments falling in the structural category.

#### **Documentation Phase**

On-site assessment of existing conditions by foot and drive-by observations. Over 400 key encroachment points were recorded with low to high impact severity. The data points were then ranked in scale by Encroachment Type, Cost to Remedy and Impacts to Community.

# Study Areas Overview Encroachment Type

Findings based on collected data points which consisted mostly of field observations, show an overall data map view with encroachment types being mostly green. Over 50% of the R.O.W. encroachments are landscape features with 35% being hardscape.

A significant number of encroachments are located on Bellaire Blvd. The encroachment types are mostly landscape elements which may be easily remedied.

The CMU Districts show the most hardscape elements, mostly consisting of signs within the R.O.W.

The highest number of building structures are within the Urban Village, these encroachments are mostly building walls and building corners. The encroachments are 3% of the overall point data.

■ Encroachment Type

The other study areas have few encroachments with CMU Districts and Gulfton/Fournace having the rest of the structure encroachment types.

#### Bellaire Right-of-Way Inventory **Encroachment Type**

■ N/A (0) ■ Landscape Feature (1) ■ Hardscape Feature (2)

Study Areas Overview

# Study Areas Overview Investment to Remedy

The Investment to Remedy category closely resembles the Encroachment Type with over 50% of the point data being of a low cost to remedy. As an example it is typically less cost to adjust or remove landscape planting beds and prune or remove trees than to make hardscape adjustments or remove structures. Medium costs to provide a remedy for encroachments include but not limited to adjustment or removal of parking lots, signs and large areas of landscaping.

Bellaire Blvd. having the most encroachments, has over 25% of the data points in the low cost to remedy category.

The Urban Village and CMU Districts have a similar amount of high cost to remedy consisting of mostly signs, abandoned light posts, utility boxes and building walls.

■ Cost to Remedy  $\square$  N/A (0)  $\square$  Low (1)  $\square$  Medium (2)  $\square$  High (3)

Study Areas Overview

Bellaire Right-of-Way Inventory Impact to Community

A majority of the safety impacts are within the Bellaire Bldv. R.O.W. These points correlate with the encroachment types found on previous maps. The safety impacts to community are mostly by landscape elements that may be least costly and easily remedied. Bellaire Blvd. also has a large amount of Access/Traffic Flow points within the R.O.W.

Bissonnet Street, CMU Districts and The Urban Village all have similar amount of Safety and Access/Traffic Flow points.