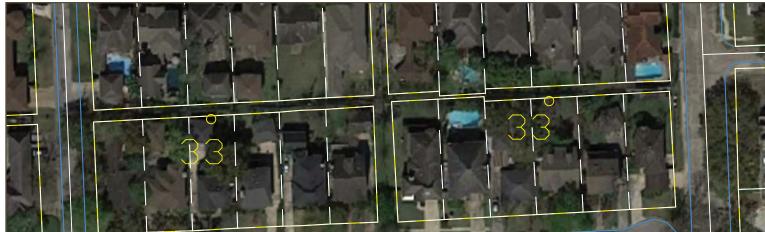

#### Bellaire Right-of-Way Inventory Study Areas

# Study Areas Overview Targeted Sites Map

#### **Overview**

The target sites consists of the Urban Village (UV), Bellaire and Bissonnet, CMU zones from 3rd St to Chimney Rock and Evergreen, R-5 area, Gulfton St/ Fournace Pl between S Rice Ave and Newcastle St. Chevron campus area and City Complex.