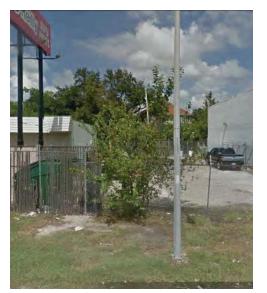

All ten of the north-south alleyways were reviewed with respect to accessibility (fully open, partially open, or temporarily blocked). Seven of the ten were not accessible due to private fences or some other structures. Three of the ten were completely open and allowed for parking and commercial access.

#### **Documentation Phase**

On-site assessment of existing conditions by foot and drive-by observations. Over 400 key encroachment points were recorded with low to high impact severity. The data points were then ranked in scale by Encroachment Type, Cost to Remedy and Impacts to Community.

#### • Encroachment Type

- Structure buildings or parts of buildings, and
- Hardscape Feature retaining walls, planters, sidewalks, parking lots, etc. (2 pts)
- Landscape Feature trees, plants, turfgrass, minor decorations. (1 pt)