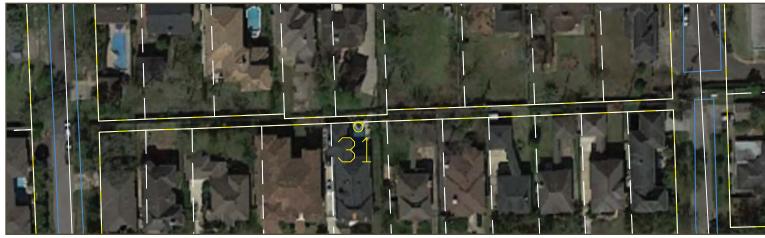

All ten of the north-south alleyways were reviewed with respect to accessibility (fully open, partially open, or temporarily blocked). Seven of the ten were not accessible due to private fences or some other structures. Three of the ten were completely open and allowed for parking and commercial access.

Finally major sidewalk gaps were reviewed. Four major areas with gaps were identified as follows: 1) Fournace Place and IH-610; 2) Bissonnet Street between IH-610 and Avenue B; 3) Urban Village (had the largest gaps); and 4) Bellaire Boulevard between IH-610 and South Rice Avenue.