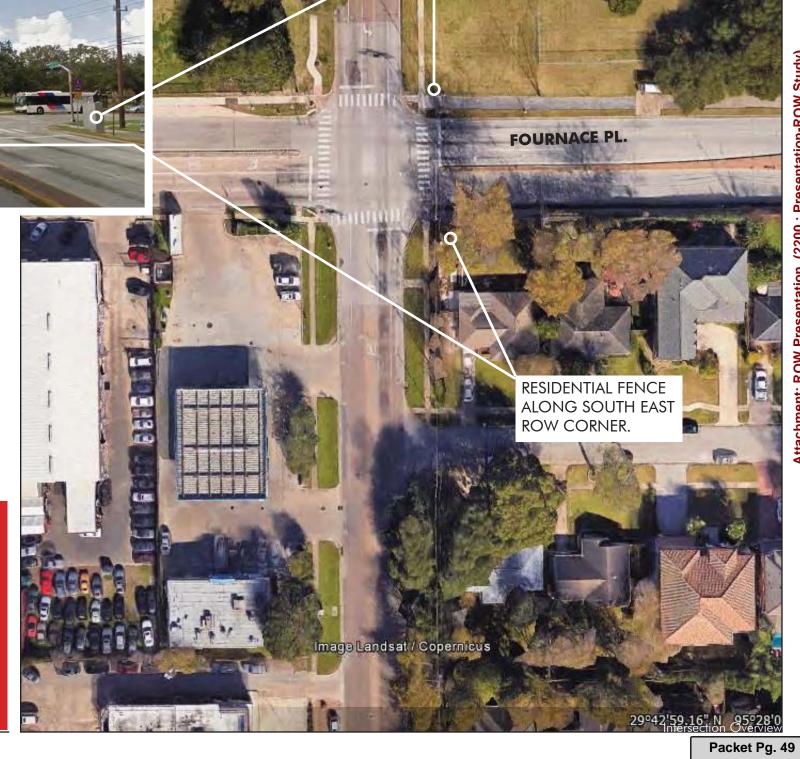

With respect to intersections, Senior Vice President Howard indicated that his firm looked at seven, with a focus on site triangles and impacts. Measures of the number of encroachments were taken, as well as type, within the intersections. Two intersections that needed a bit of focus were noted to be 1) South Rice Avenue and Fournace Place; and 2) Bissonnet Street and Fifth Street.

Finally major sidewalk gaps were reviewed. Four major areas with gaps were identified as follows: 1) Fournace Place and IH-610; 2) Bissonnet Street between IH-610 and Avenue B; 3) Urban Village (had the largest gaps); and 4) Bellaire Boulevard between IH-610 and South Rice Avenue.