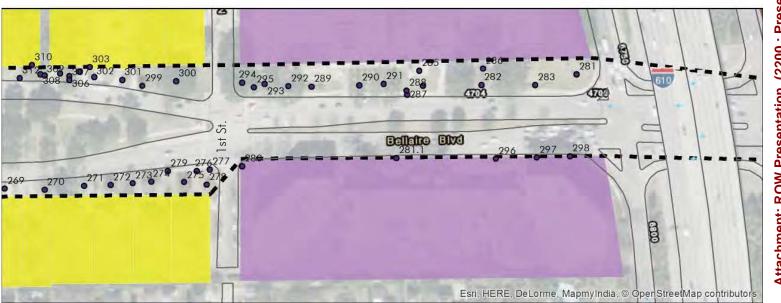

# Study Areas Overview Encroachment Type

Findings based on collected data points which consisted mostly of field observations, show an overall data map view with encroachment types being mostly green. Over 50% of the R.O.W. encroachments are landscape features with 35% being hardscape.

A significant number of encroachments are located on Bellaire Blvd. The encroachment types are mostly landscape elements which may be easily remedied.

The CMU Districts show the most hardscape elements, mostly consisting of signs within the R.O.W.

#### Bellaire Right-of-Way Inventory Current Land Use