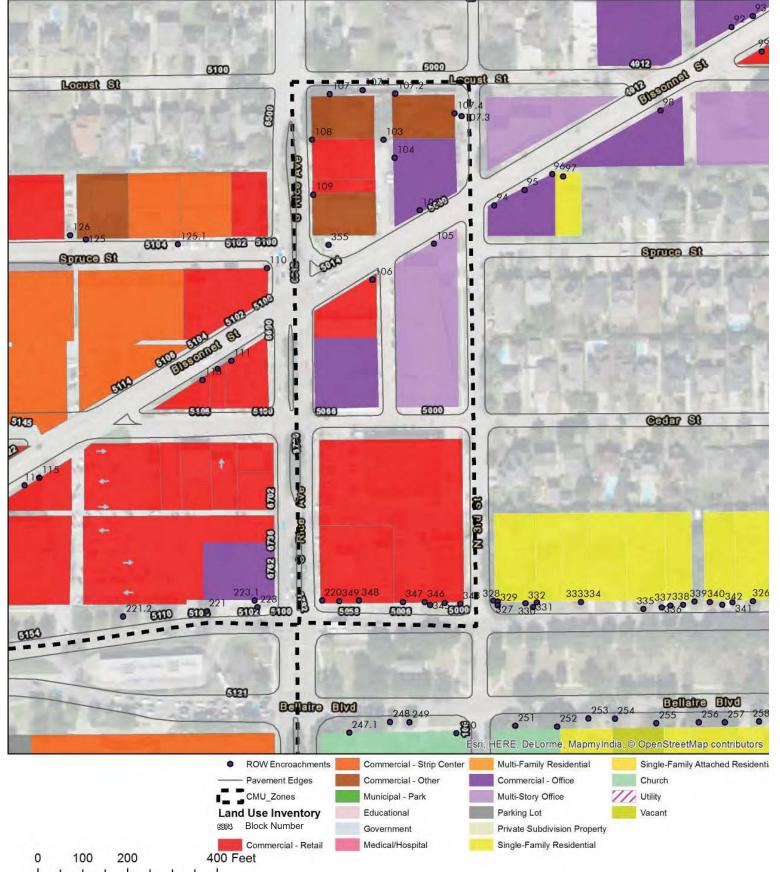

Major intersections, north-south alleyways, east-west alleyways, and major sidewalk gaps were reviewed within the study area. Senior Vice President Howard identified the target areas of the study as the Urban Village district, Bellaire and Bissonnet Corridors, Fournace Place between South Rice Avenue and Newcastle Street, and the City Complex area (blocks surrounding City Hall).

Finally major sidewalk gaps were reviewed. Four major areas with gaps were identified as follows: 1) Fournace Place and IH-610; 2) Bissonnet Street between IH-610 and Avenue B; 3) Urban Village (had the largest gaps); and 4) Bellaire Boulevard between IH-610 and South Rice Avenue.

#### **Overview**

The target sites consists of the Urban Village (UV), Bellaire and Bissonnet, CMU zones from 3rd St to Chimney Rock and Evergreen, R-5 area, Gulfton St/ Fournace Pl between S Rice Ave and Newcastle St. Chevron campus area and City Complex.