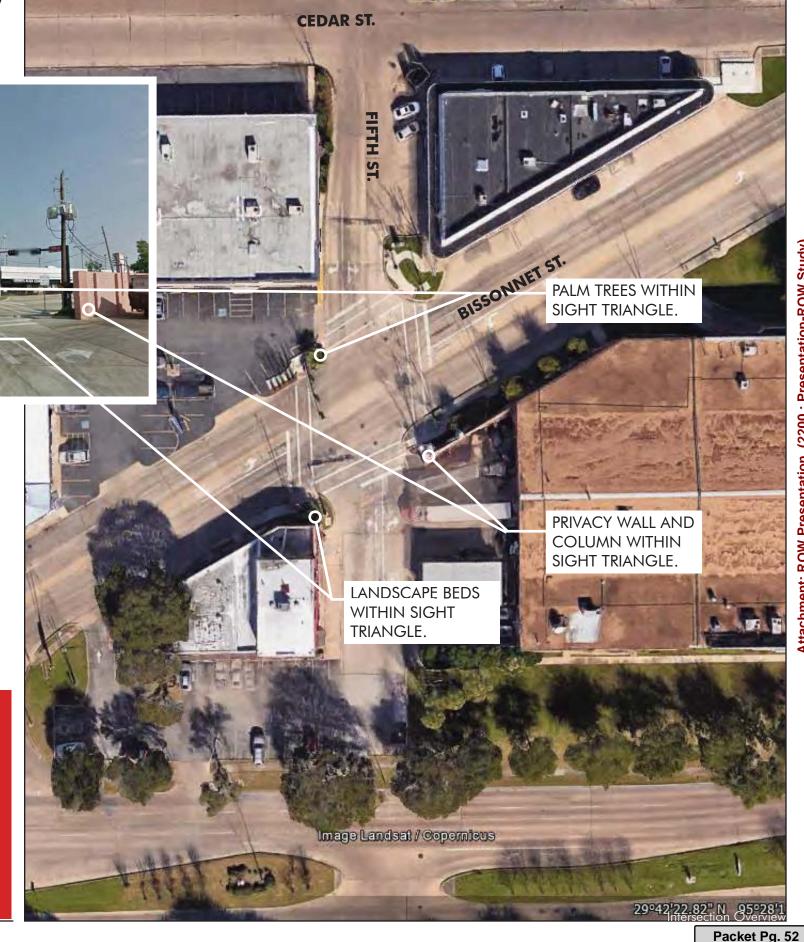

With respect to intersections, Senior Vice President Howard indicated that his firm looked at seven, with a focus on site triangles and impacts. Measures of the number of encroachments were taken, as well as type, within the intersections. Two intersections that needed a bit of focus were noted to be 1) South Rice Avenue and Fournace Place; and 2) Bissonnet Street and Fifth Street.

Finally major sidewalk gaps were reviewed. Four major areas with gaps were identified as follows: 1) Fournace Place and IH-610; 2) Bissonnet Street between IH-610 and Avenue B; 3) Urban Village (had the largest gaps); and 4) Bellaire Boulevard between IH-610 and South Rice Avenue.