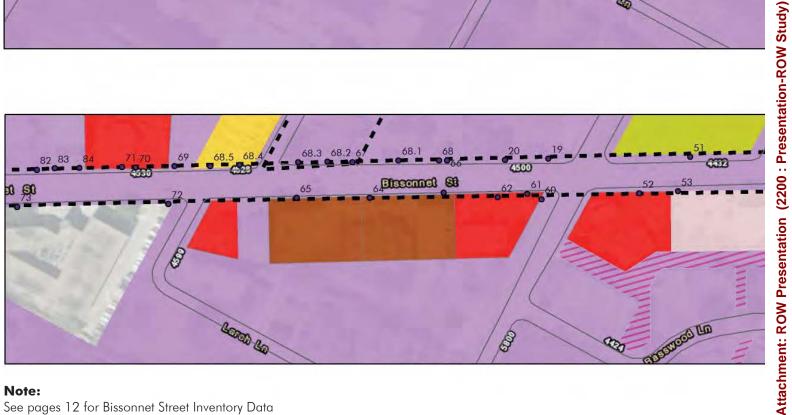

3. Presentation on the City of Bellaire Rights-of-Way Inventory and Assessment as prepared by Burditt Land | Place Consultants - Submitted by John McDonald, Director of Development Services.

**John McDonald, Director of Development Services**, introduced the agenda item before City Council. He noted that as part of the FY 2016 Capital Improvement Program, City Council allocated funds to enable a study of the rights-of-way, specifically the commercial areas of the City, as a means to better understand what rights-of-way were available, how rights-of-way were being used publicly and privately, as well as potential conflicts that might arise as a result of a mix of pedestrian, bicycle, and automobile uses with utility uses and landscaping.

Through a "Request for Qualifications" process, the City selected Burditt Land|Place Consultants, a planning and land use firm, to assist the City in its endeavor to study, inventory, and assess the City's rights-of-way. Director McDonald indicated that the study provided an inventory of rights-of-way, as well as necessary maps to highlight identified areas.

Major intersections, north-south alleyways, east-west alleyways, and major sidewalk gaps were reviewed within the study area. Senior Vice President Howard identified the target areas of the study as the Urban Village district, Bellaire and Bissonnet Corridors, Fournace Place between South Rice Avenue and Newcastle Street, and the City Complex area (blocks surrounding City Hall).