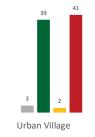

From a findings standpoint, landscape encroachments existed primarily on Bellaire Boulevard, hardscape encroachments occurred in the Corridor Mixed Use (CMU) district, and structural encroachments occurred in the Urban Village district. Low cost encroachments occurred along Bellaire Boulevard and higher cost encroachments occurred in the CMU and Urban Village districts.

Over 50% of the City's encroachments consisted of low impact landscape. Thirty-five (35) percent of the encroachments were hardscape (signs in the CMU district), with the remaining encroachments falling in the structural category.

# Study Areas Overview Encroachment Type

Findings based on collected data points which consisted mostly of field observations, show an overall data map view with encroachment types being mostly green. Over 50% of the R.O.W. encroachments are landscape features with 35% being hardscape.

The highest number of building structures are within the Urban Village, these encroachments are mostly building walls and building corners. The encroachments are 3% of the overall point data.

■ Encroachment Type

The other study areas have few encroachments with CMU Districts and Gulfton/Fournace having the rest of the structure encroachment types.