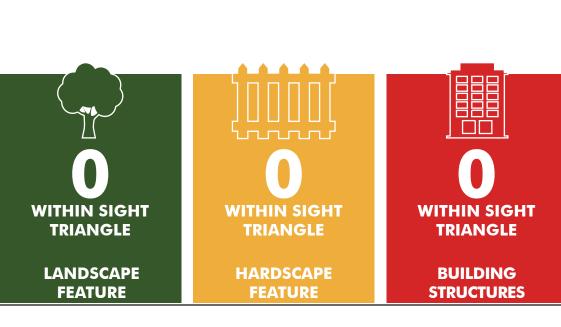

Three encroachment types were reviewed as follows: structural (parking lots and building walls), hardscape (signs and piping), and landscape (basic plantings to substantial landscaping). Secondly, the investment to remedy was measured. Thirdly, the impact to the community from a pedestrian and bicycle access and traffic flow standpoint to aesthetics and safety, was measured.

From a findings standpoint, landscape encroachments existed primarily on Bellaire Boulevard, hardscape encroachments occurred in the Corridor Mixed Use (CMU) district, and structural encroachments occurred in the Urban Village district. Low cost encroachments occurred along Bellaire Boulevard and higher cost encroachments occurred in the CMU and Urban Village districts.

Over 50% of the City's encroachments consisted of low impact landscape. Thirty-five (35) percent of the encroachments were hardscape (signs in the CMU district), with the remaining encroachments falling in the structural category.

#### • Encroachment Type

- Structure buildings or parts of buildings, and
- Hardscape Feature retaining walls, planters, sidewalks, parking lots, etc. (2 pts)
- Landscape Feature trees, plants, turfgrass, minor decorations. (1 pt)