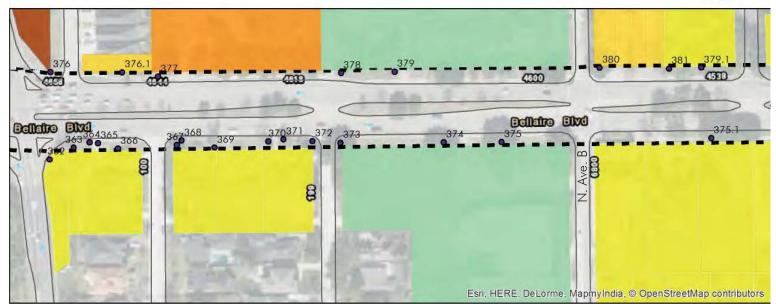

# Study Areas Overview Encroachment Type

Findings based on collected data points which consisted mostly of field observations, show an overall data map view with encroachment types being mostly green. Over 50% of the R.O.W. encroachments are landscape features with 35% being hardscape.

A significant number of encroachments are located on Bellaire Blvd. The encroachment types are mostly landscape elements which may be easily remedied.

The CMU Districts show the most hardscape elements, mostly consisting of signs within the R.O.W.

The highest number of building structures are within the Urban Village, these encroachments are mostly building walls and building corners. The encroachments are 3% of the overall point data.

■ Encroachment Type