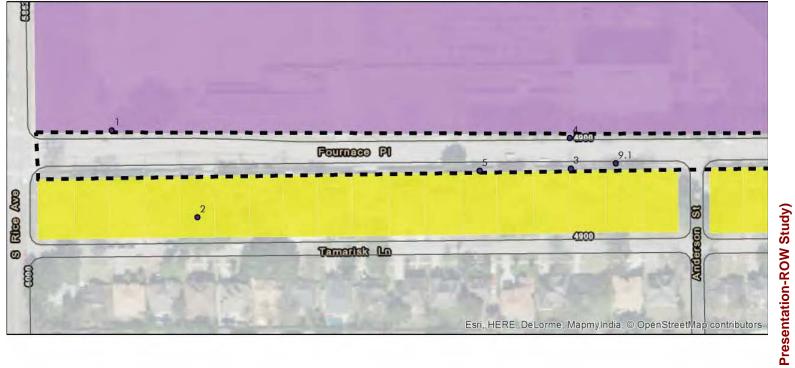

Major intersections, north-south alleyways, east-west alleyways, and major sidewalk gaps were reviewed within the study area. Senior Vice President Howard identified the target areas of the study as the Urban Village district, Bellaire and Bissonnet Corridors, Fournace Place between South Rice Avenue and Newcastle Street, and the City Complex area (blocks surrounding City Hall).

With respect to intersections, Senior Vice President Howard indicated that his firm looked at seven, with a focus on site triangles and impacts. Measures of the number of encroachments were taken, as well as type, within the intersections. Two intersections that needed a bit of focus were noted to be 1) South Rice Avenue and Fournace Place; and 2) Bissonnet Street and Fifth Street.

Finally major sidewalk gaps were reviewed. Four major areas with gaps were identified as follows: 1) Fournace Place and IH-610; 2) Bissonnet Street between IH-610 and Avenue B; 3) Urban Village (had the largest gaps); and 4) Bellaire Boulevard between IH-610 and South Rice Avenue.