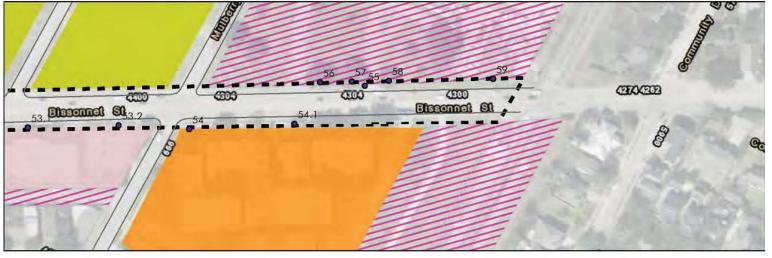

3. Presentation on the City of Bellaire Rights-of-Way Inventory and Assessment as prepared by Burditt Land | Place Consultants - Submitted by John McDonald, Director of Development Services.

**John McDonald, Director of Development Services**, introduced the agenda item before City Council. He noted that as part of the FY 2016 Capital Improvement Program, City Council allocated funds to enable a study of the rights-of-way, specifically the commercial areas of the City, as a means to better understand what rights-of-way were available, how rights-of-way were being used publicly and privately, as well as potential conflicts that might arise as a result of a mix of pedestrian, bicycle, and automobile uses with utility uses and landscaping.

Through a "Request for Qualifications" process, the City selected Burditt Land|Place Consultants, a planning and land use firm, to assist the City in its endeavor to study, inventory, and assess the City's rights-of-way. Director McDonald indicated that the study provided an inventory of rights-of-way, as well as necessary maps to highlight identified areas.

Major intersections, north-south alleyways, east-west alleyways, and major sidewalk gaps were reviewed within the study area. Senior Vice President Howard identified the target areas of the study as the Urban Village district, Bellaire and Bissonnet Corridors, Fournace Place between South Rice Avenue and Newcastle Street, and the City Complex area (blocks surrounding City Hall).

Three encroachment types were reviewed as follows: structural (parking lots and building walls), hardscape (signs and piping), and landscape (basic plantings to substantial landscaping). Secondly, the investment to remedy was measured. Thirdly, the impact to the community from a pedestrian and bicycle access and traffic flow standpoint to aesthetics and safety, was measured.

From a findings standpoint, landscape encroachments existed primarily on Bellaire Boulevard, hardscape encroachments occurred in the Corridor Mixed Use (CMU) district, and structural encroachments occurred in the Urban Village district. Low cost encroachments occurred along Bellaire Boulevard and higher cost encroachments occurred in the CMU and Urban Village districts.

Over 50% of the City's encroachments consisted of low impact landscape. Thirty-five (35) percent of the encroachments were hardscape (signs in the CMU district), with the remaining encroachments falling in the structural category.

With respect to intersections, Senior Vice President Howard indicated that his firm looked at seven, with a focus on site triangles and impacts. Measures of the number of encroachments were taken, as well as type, within the intersections. Two intersections that needed a bit of focus were noted to be 1) South Rice Avenue and Fournace Place; and 2) Bissonnet Street and Fifth Street.

All ten of the north-south alleyways were reviewed with respect to accessibility (fully open, partially open, or temporarily blocked). Seven of the ten were not accessible due to private fences or some other structures. Three of the ten were completely open and allowed for parking and commercial access.

Finally major sidewalk gaps were reviewed. Four major areas with gaps were identified as follows: 1) Fournace Place and IH-610; 2) Bissonnet Street between IH-610 and Avenue B; 3) Urban Village (had the largest gaps); and 4) Bellaire Boulevard between IH-610 and South Rice Avenue.