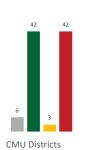

A significant number of encroachments are located on Bellaire Blvd. The encroachment types are mostly landscape elements which may be easily remedied.

The CMU Districts show the most hardscape elements, mostly consisting of signs within the R.O.W.

Bellaire Blvd. having the most encroachments, has over 25% of the data points in the low cost to remedy category.

The Urban Village and CMU Districts have a similar amount of high cost to remedy consisting of mostly signs, abandoned light posts, utility boxes and building walls.