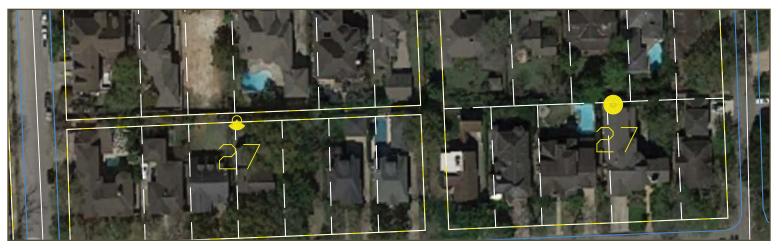

All ten of the north-south alleyways were reviewed with respect to accessibility (fully open, partially open, or temporarily blocked). Seven of the ten were not accessible due to private fences or some other structures. Three of the ten were completely open and allowed for parking and commercial access.