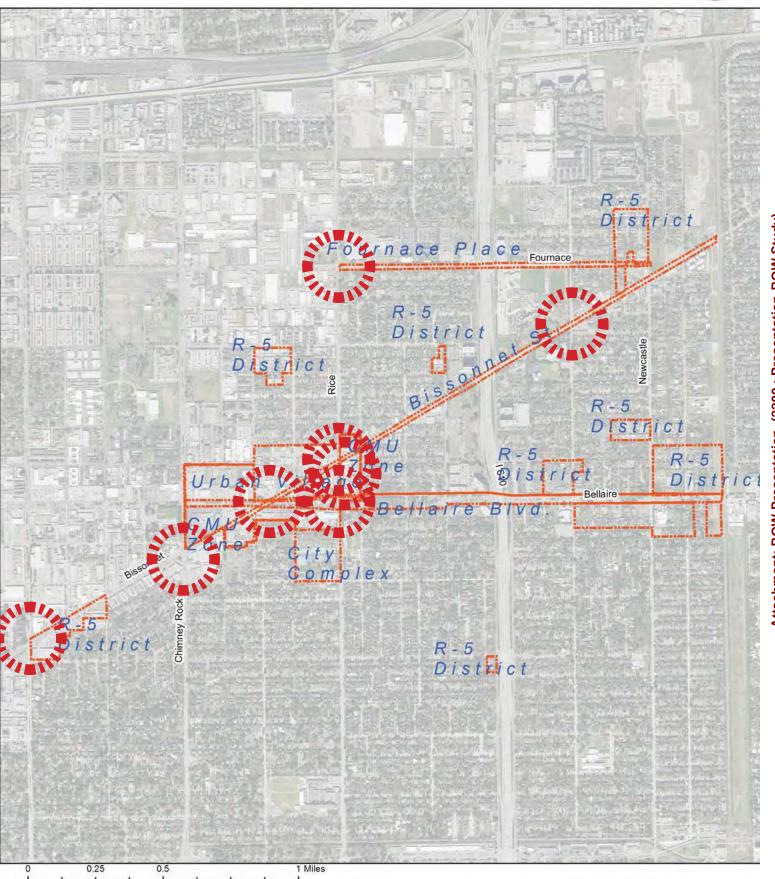

#### **Overview**

The target sites consists of the Urban Village (UV), Bellaire and Bissonnet, CMU zones from 3rd St to Chimney Rock and Evergreen, R-5 area, Gulfton St/ Fournace Pl between S Rice Ave and Newcastle St. Chevron campus area and City Complex.

A significant number of encroachments are located on Bellaire Blvd. The encroachment types are mostly landscape elements which may be easily remedied.

The CMU Districts show the most hardscape elements, mostly consisting of signs within the R.O.W.

The highest number of building structures are within the Urban Village, these encroachments are mostly building walls and building corners. The encroachments are 3% of the overall point data.

■ Encroachment Type

The other study areas have few encroachments with CMU Districts and Gulfton/Fournace having the rest of the structure encroachment types.