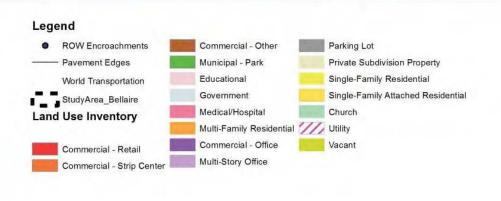

| 1      | 1         | landscaping & tree | 370   | 1         | 1       | 3         | landscaping & tree      |
| 298   | 1         | 1      | 1         | tree               | 371   | 1         | 1       | 3         | landscaping & tree      |
| 299   | 1         | 1      | 3         | palm tree          | 372   | 1         | 1       | 3         | tree                    |
| 300   | 1         | 2      | 3         | 5 trees            | 373   | 1         | 1       | 1         | tree                    |

Bellaire Boulevard

Inventory Data continued next page...





**Inventory Data** 

• Encroachment Type
1. Structure

2. Hardscape Feature

3. Landscape Feature

Impacts to Community

1. Access / Traffic Flow

200

400 Feet

Cost to Remedy

2. Aesthetics3. Safety

Legend

1. High



Bellaire Boulevard

# Presentation (2200 : Presentation-ROW Study)

# Bellaire Boulevard

## Inventory Data

Continued

| 374<br>375<br>376<br>377<br>378<br>380<br>381<br>382<br>383<br>384<br>385<br>386<br>387<br>388<br>389<br>390        | 1 1 1 0 1 1 1 1 1 2 2 2 2 2 1 2 2 2 2 2                                                          |                                                          | Community  1 1 3 0 3 3 3 3 1 1 1 3                  | tree tree brush bus stop tree tree tree tree utility boxes chain gate post chain gate post |
|---------------------------------------------------------------------------------------------------------------------|--------------------------------------------------------------------------------------------------|-----------------------------------