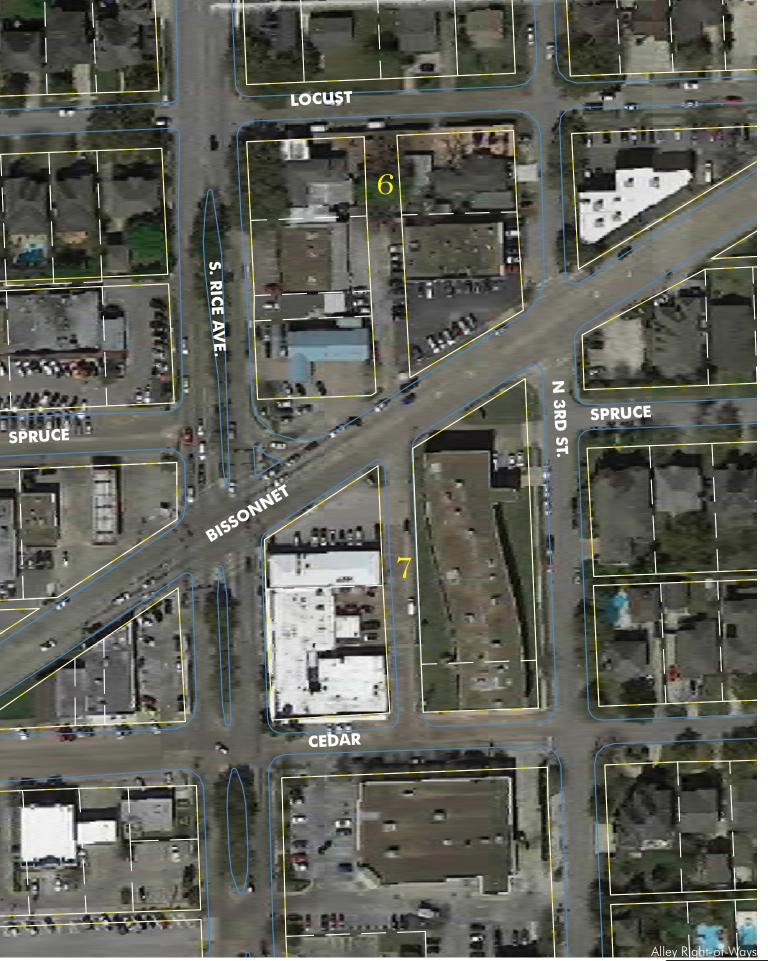

Major intersections, north-south alleyways, east-west alleyways, and major sidewalk gaps were reviewed within the study area. Senior Vice President Howard identified the target areas of the study as the Urban Village district, Bellaire and Bissonnet Corridors, Fournace Place between South Rice Avenue and Newcastle Street, and the City Complex area (blocks surrounding City Hall).

All ten of the north-south alleyways were reviewed with respect to accessibility (fully open, partially open, or temporarily blocked). Seven of the ten were not accessible due to private fences or some other structures. Three of the ten were completely open and allowed for parking and commercial access.