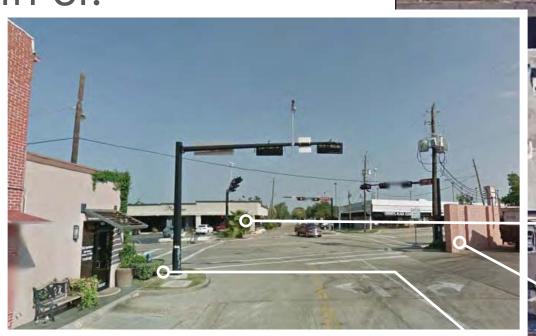

With respect to intersections, Senior Vice President Howard indicated that his firm looked at seven, with a focus on site triangles and impacts. Measures of the number of encroachments were taken, as well as type, within the intersections. Two intersections that needed a bit of focus were noted to be 1) South Rice Avenue and Fournace Place; and 2) Bissonnet Street and Fifth Street.

Finally major sidewalk gaps were reviewed. Four major areas with gaps were identified as follows: 1) Fournace Place and IH-610; 2) Bissonnet Street between IH-610 and Avenue B; 3) Urban Village (had the largest gaps); and 4) Bellaire Boulevard between IH-610 and South Rice Avenue.