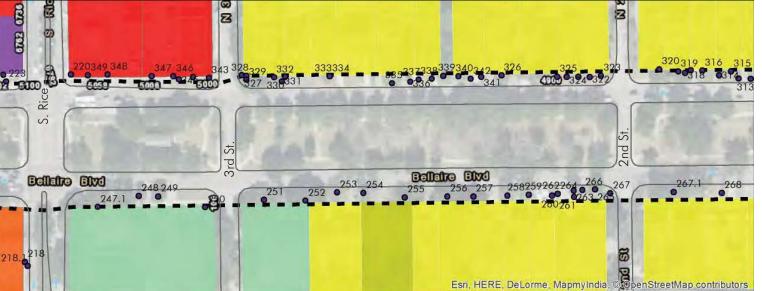

# Study Areas Overview Encroachment Type

Findings based on collected data points which consisted mostly of field observations, show an overall data map view with encroachment types being mostly green. Over 50% of the R.O.W. encroachments are landscape features with 35% being hardscape.

A significant number of encroachments are located on Bellaire Blvd. The encroachment types are mostly landscape elements which may be easily remedied.

The CMU Districts show the most hardscape elements, mostly consisting of signs within the R.O.W.

#### Bellaire Right-of-Way Inventory Current Land Use