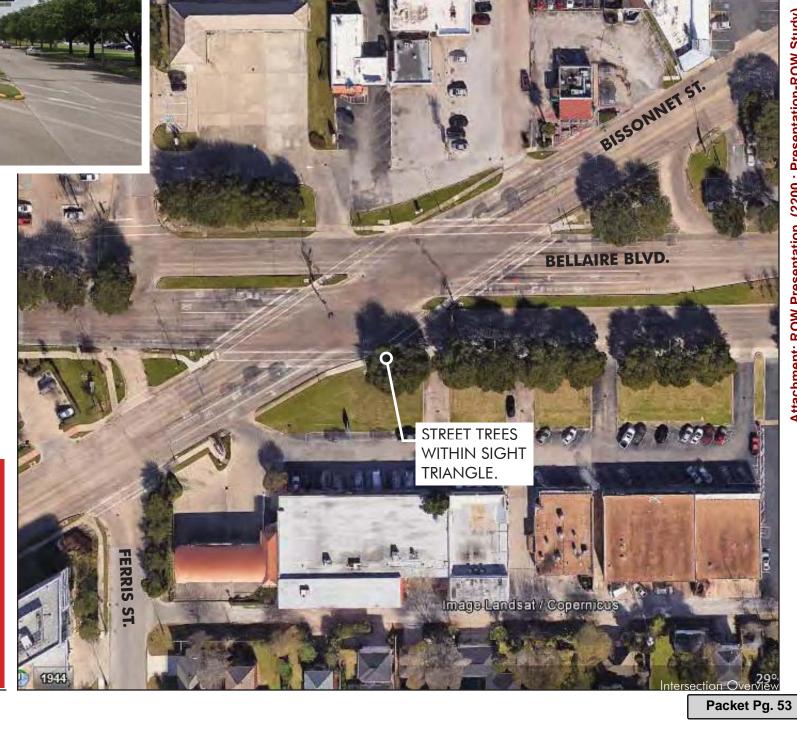

With respect to intersections, Senior Vice President Howard indicated that his firm looked at seven, with a focus on site triangles and impacts. Measures of the number of encroachments were taken, as well as type, within the intersections. Two intersections that needed a bit of focus were noted to be 1) South Rice Avenue and Fournace Place; and 2) Bissonnet Street and Fifth Street.

#### • Impacts to Community

- Access / Traffic Flow blocks or impedes vehicular or pedestrian traffic. (3 pts)
- shrub within visibility triangle at intersection. (1 pt)

(2200 : Presentation-ROW Study) Fournace Place Fournace R-5 R-5District Attachment: ROW Presentation Dist Complex Study Areas Overview