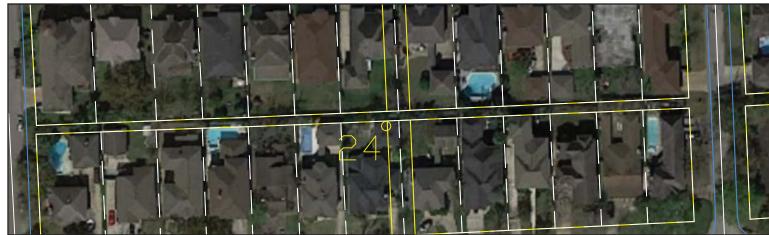

#### Bellaire Right-of-Way Inventory Study Areas

# Study Areas Overview Targeted Sites Map

#### **Overview**

The target sites consists of the Urban Village (UV), Bellaire and Bissonnet, CMU zones from 3rd St to Chimney Rock and Evergreen, R-5 area, Gulfton St/ Fournace Pl between S Rice Ave and Newcastle St. Chevron campus area and City Complex.