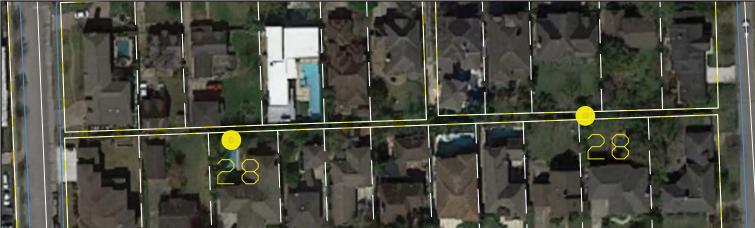

#### Bellaire Right-of-Way Inventory Study Areas

# Study Areas Overview Targeted Sites Map

#### **Overview**

The target sites consists of the Urban Village (UV), Bellaire and Bissonnet, CMU zones from 3rd St to Chimney Rock and Evergreen, R-5 area, Gulfton St/ Fournace Pl between S Rice Ave and Newcastle St. Chevron campus area and City Complex.