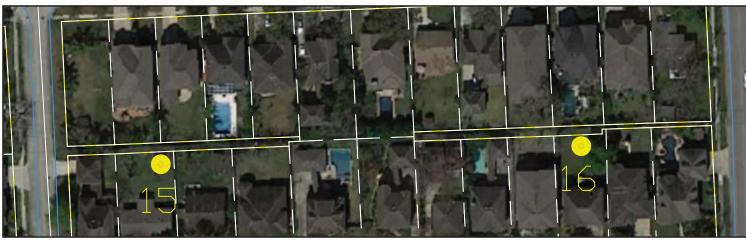

Major intersections, north-south alleyways, east-west alleyways, and major sidewalk gaps were reviewed within the study area. Senior Vice President Howard identified the target areas of the study as the Urban Village district, Bellaire and Bissonnet Corridors, Fournace Place between South Rice Avenue and Newcastle Street, and the City Complex area (blocks surrounding City Hall).

Finally major sidewalk gaps were reviewed. Four major areas with gaps were identified as follows: 1) Fournace Place and IH-610; 2) Bissonnet Street between IH-610 and Avenue B; 3) Urban Village (had the largest gaps); and 4) Bellaire Boulevard between IH-610 and South Rice Avenue.