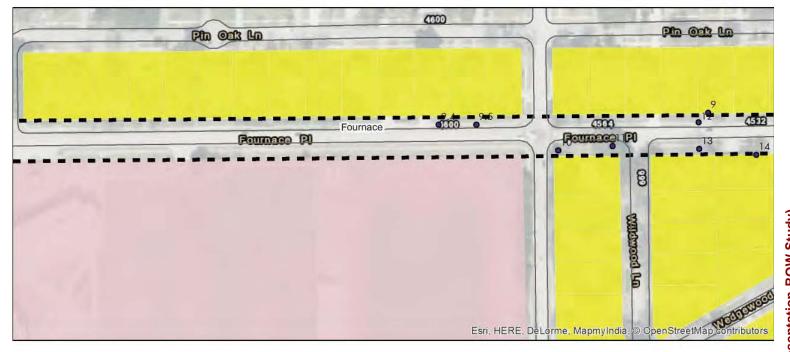

Major intersections, north-south alleyways, east-west alleyways, and major sidewalk gaps were reviewed within the study area. Senior Vice President Howard identified the target areas of the study as the Urban Village district, Bellaire and Bissonnet Corridors, Fournace Place between South Rice Avenue and Newcastle Street, and the City Complex area (blocks surrounding City Hall).

Finally major sidewalk gaps were reviewed. Four major areas with gaps were identified as follows: 1) Fournace Place and IH-610; 2) Bissonnet Street between IH-610 and Avenue B; 3) Urban Village (had the largest gaps); and 4) Bellaire Boulevard between IH-610 and South Rice Avenue.