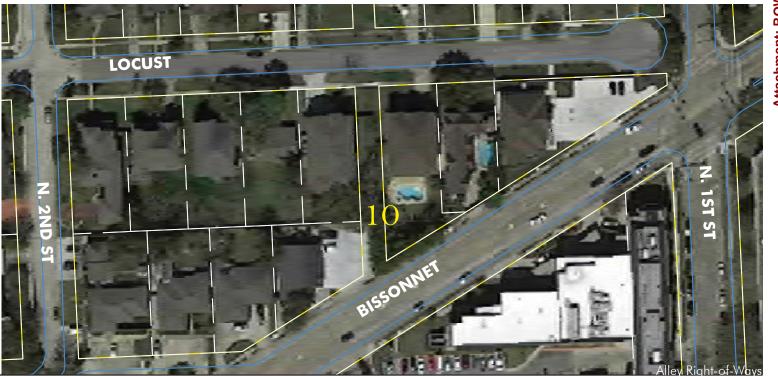

#### **Gary Husmann:**

Mr. Husmann addressed City Council regarding the possible development of a restaurant at 4900 Bissonnet Street. Mr. Husmann encouraged members of City Council to provide a clear separation between commercial and residential properties. An example of such a separation was the ten (10) foot fence that was constructed between the development that included Jax Grill and the residential properties on Locust Street.

#### **Patrick Adams:**

Mr. Adams addressed City Council regarding the right-of-way agreement between Edwin Freedman and the City of Bellaire for the property at the intersection of Bissonnet Street and Chestnut Street. Mr. Adams expressed concern that changes to the right-of-way could result in significant changes to the neighborhood. For example, patrons of the businesses located at 4900 Bissonnet Street would enter from Chestnut Street resulting in a significant increase in traffic and a negative impact to property values on Chestnut Street, in his opinion.

Mr. Adams advised that the nearby residential property owners expected the City of Bellaire to honor their investment in their homes. He also stated that he could not understand how the City could relinquish public right-of-way for no consideration.