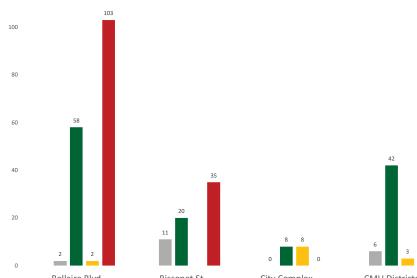

■ Cost to Remedy  $\square$  N/A (0)  $\square$  Low (1)  $\square$  Medium (2)  $\square$  High (3)

Study Areas Overview

Bellaire Right-of-Way Inventory Impact to Community

A majority of the safety impacts are within the Bellaire Bldv. R.O.W. These points correlate with the encroachment types found on previous maps. The safety impacts to community are mostly by landscape elements that may be least costly and easily remedied. Bellaire Blvd. also has a large amount of Access/Traffic Flow points within the R.O.W.

Bissonnet Street, CMU Districts and The Urban Village all have similar amount of Safety and Access/Traffic Flow points.