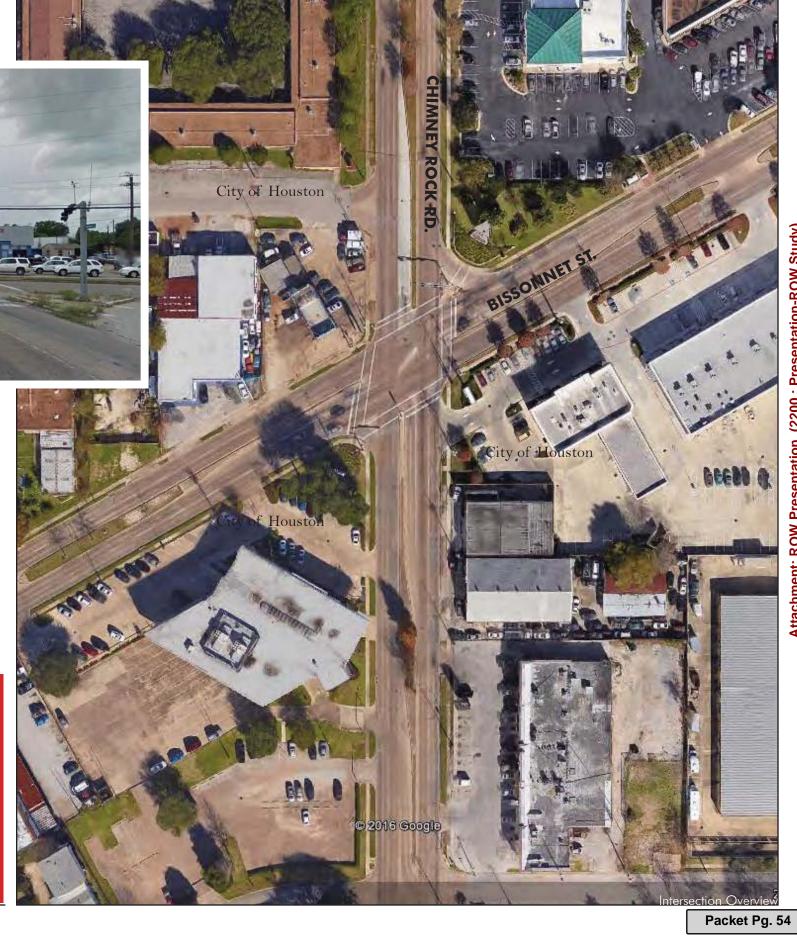

Major intersections, north-south alleyways, east-west alleyways, and major sidewalk gaps were reviewed within the study area. Senior Vice President Howard identified the target areas of the study as the Urban Village district, Bellaire and Bissonnet Corridors, Fournace Place between South Rice Avenue and Newcastle Street, and the City Complex area (blocks surrounding City Hall).

With respect to intersections, Senior Vice President Howard indicated that his firm looked at seven, with a focus on site triangles and impacts. Measures of the number of encroachments were taken, as well as type, within the intersections. Two intersections that needed a bit of focus were noted to be 1) South Rice Avenue and Fournace Place; and 2) Bissonnet Street and Fifth Street.