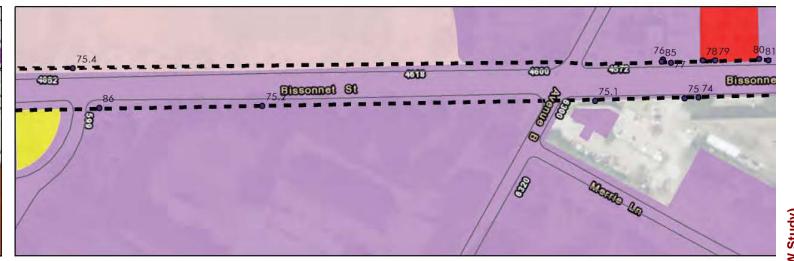

With respect to intersections, Senior Vice President Howard indicated that his firm looked at seven, with a focus on site triangles and impacts. Measures of the number of encroachments were taken, as well as type, within the intersections. Two intersections that needed a bit of focus were noted to be 1) South Rice Avenue and Fournace Place; and 2) Bissonnet Street and Fifth Street.

Finally major sidewalk gaps were reviewed. Four major areas with gaps were identified as follows: 1) Fournace Place and IH-610; 2) Bissonnet Street between IH-610 and Avenue B; 3) Urban Village (had the largest gaps); and 4) Bellaire Boulevard between IH-610 and South Rice Avenue.