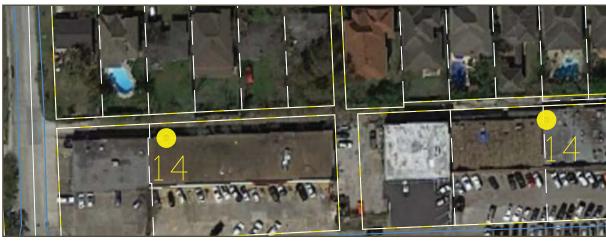

#### **Documentation Phase**

On-site assessment of existing conditions by foot and drive-by observations. Over 400 key encroachment points were recorded with low to high impact severity. The data points were then ranked in scale by Encroachment Type, Cost to Remedy and Impacts to Community.

# Study Areas Overview Encroachment Type

Findings based on collected data points which consisted mostly of field observations, show an overall data map view with encroachment types being mostly green. Over 50% of the R.O.W. encroachments are landscape features with 35% being hardscape.