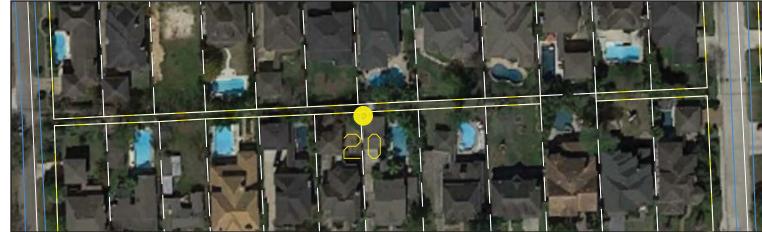

Major intersections, north-south alleyways, east-west alleyways, and major sidewalk gaps were reviewed within the study area. Senior Vice President Howard identified the target areas of the study as the Urban Village district, Bellaire and Bissonnet Corridors, Fournace Place between South Rice Avenue and Newcastle Street, and the City Complex area (blocks surrounding City Hall).

Finally major sidewalk gaps were reviewed. Four major areas with gaps were identified as follows: 1) Fournace Place and IH-610; 2) Bissonnet Street between IH-610 and Avenue B; 3) Urban Village (had the largest gaps); and 4) Bellaire Boulevard between IH-610 and South Rice Avenue.