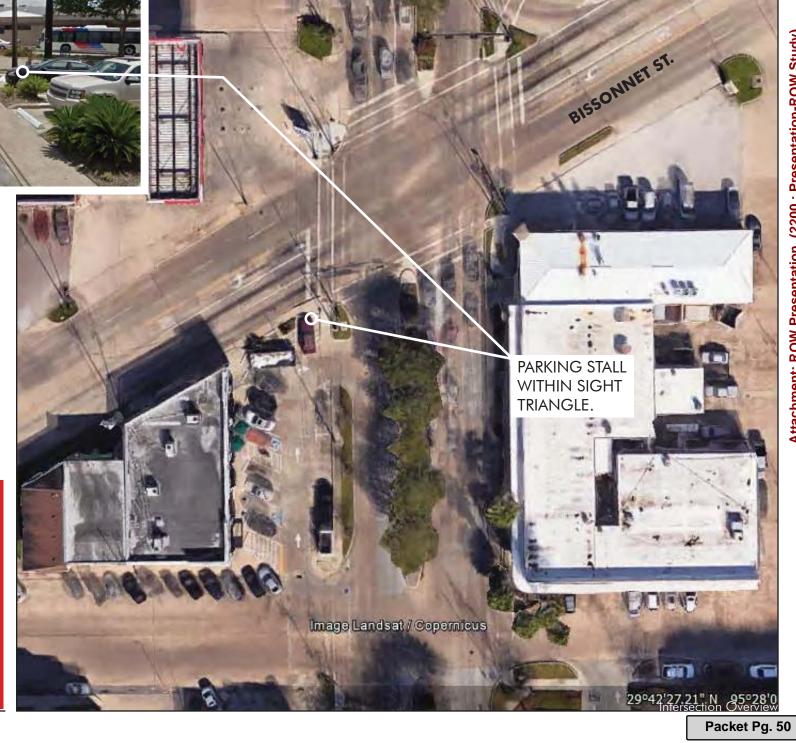

With respect to intersections, Senior Vice President Howard indicated that his firm looked at seven, with a focus on site triangles and impacts. Measures of the number of encroachments were taken, as well as type, within the intersections. Two intersections that needed a bit of focus were noted to be 1) South Rice Avenue and Fournace Place; and 2) Bissonnet Street and Fifth Street.

#### • Impacts to Community

- Access / Traffic Flow blocks or impedes vehicular or pedestrian traffic. (3 pts)
- shrub within visibility triangle at intersection. (1 pt)

(2200 : Presentation-ROW Study) Fournace Place Fournace R-5 R-5District Attachment: ROW Presentation Dist Complex Study Areas Overview