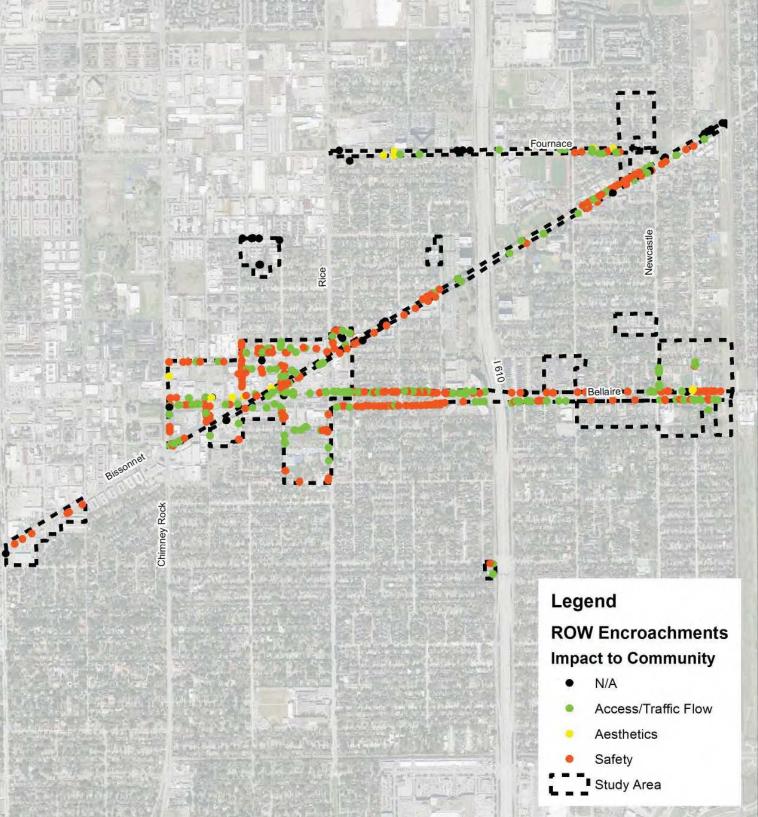

Major intersections, north-south alleyways, east-west alleyways, and major sidewalk gaps were reviewed within the study area. Senior Vice President Howard identified the target areas of the study as the Urban Village district, Bellaire and Bissonnet Corridors, Fournace Place between South Rice Avenue and Newcastle Street, and the City Complex area (blocks surrounding City Hall).

Three encroachment types were reviewed as follows: structural (parking lots and building walls), hardscape (signs and piping), and landscape (basic plantings to substantial landscaping). Secondly, the investment to remedy was measured. Thirdly, the impact to the community from a pedestrian and bicycle access and traffic flow standpoint to aesthetics and safety, was measured.

From a findings standpoint, landscape encroachments existed primarily on Bellaire Boulevard, hardscape encroachments occurred in the Corridor Mixed Use (CMU) district, and structural encroachments occurred in the Urban Village district. Low cost encroachments occurred along Bellaire Boulevard and higher cost encroachments occurred in the CMU and Urban Village districts.

Over 50% of the City's encroachments consisted of low impact landscape. Thirty-five (35) percent of the encroachments were hardscape (signs in the CMU district), with the remaining encroachments falling in the structural category.

With respect to intersections, Senior Vice President Howard indicated that his firm looked at seven, with a focus on site triangles and impacts. Measures of the number of encroachments were taken, as well as type, within the intersections. Two intersections that needed a bit of focus were noted to be 1) South Rice Avenue and Fournace Place; and 2) Bissonnet Street and Fifth Street.

All ten of the north-south alleyways were reviewed with respect to accessibility (fully open, partially open, or temporarily blocked). Seven of the ten were not accessible due to private fences or some other structures. Three of the ten were completely open and allowed for parking and commercial access.

Finally major sidewalk gaps were reviewed. Four major areas with gaps were identified as follows: 1) Fournace Place and IH-610; 2) Bissonnet Street between IH-610 and Avenue B; 3) Urban Village (had the largest gaps); and 4) Bellaire Boulevard between IH-610 and South Rice Avenue.