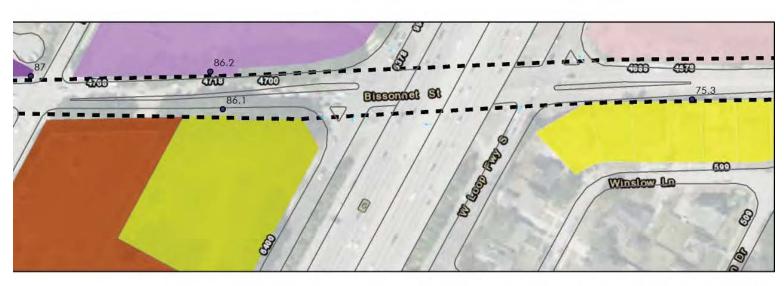

3. Presentation on the City of Bellaire Rights-of-Way Inventory and Assessment as prepared by Burditt Land | Place Consultants - Submitted by John McDonald, Director of Development Services.

**John McDonald, Director of Development Services**, introduced the agenda item before City Council. He noted that as part of the FY 2016 Capital Improvement Program, City Council allocated funds to enable a study of the rights-of-way, specifically the commercial areas of the City, as a means to better understand what rights-of-way were available, how rights-of-way were being used publicly and privately, as well as potential conflicts that might arise as a result of a mix of pedestrian, bicycle, and automobile uses with utility uses and landscaping.

Through a "Request for Qualifications" process, the City selected Burditt Land|Place Consultants, a planning and land use firm, to assist the City in its endeavor to study, inventory, and assess the City's rights-of-way. Director McDonald indicated that the study provided an inventory of rights-of-way, as well as necessary maps to highlight identified areas.

Major intersections, north-south alleyways, east-west alleyways, and major sidewalk gaps were reviewed within the study area. Senior Vice President Howard identified the target areas of the study as the Urban Village district, Bellaire and Bissonnet Corridors, Fournace Place between South Rice Avenue and Newcastle Street, and the City Complex area (blocks surrounding City Hall).

Finally major sidewalk gaps were reviewed. Four major areas with gaps were identified as follows: 1) Fournace Place and IH-610; 2) Bissonnet Street between IH-610 and Avenue B; 3) Urban Village (had the largest gaps); and 4) Bellaire Boulevard between IH-610 and South Rice Avenue.