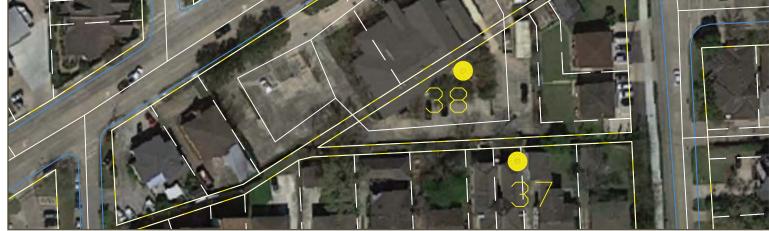

With respect to intersections, Senior Vice President Howard indicated that his firm looked at seven, with a focus on site triangles and impacts. Measures of the number of encroachments were taken, as well as type, within the intersections. Two intersections that needed a bit of focus were noted to be 1) South Rice Avenue and Fournace Place; and 2) Bissonnet Street and Fifth Street.