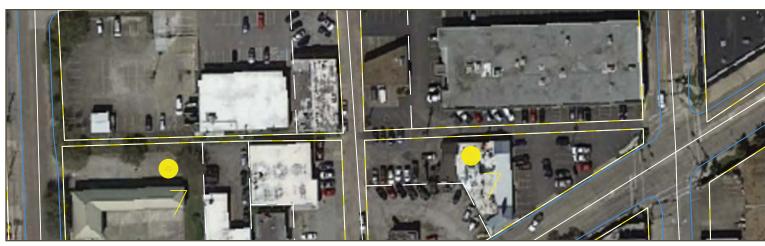

Major intersections, north-south alleyways, east-west alleyways, and major sidewalk gaps were reviewed within the study area. Senior Vice President Howard identified the target areas of the study as the Urban Village district, Bellaire and Bissonnet Corridors, Fournace Place between South Rice Avenue and Newcastle Street, and the City Complex area (blocks surrounding City Hall).

With respect to intersections, Senior Vice President Howard indicated that his firm looked at seven, with a focus on site triangles and impacts. Measures of the number of encroachments were taken, as well as type, within the intersections. Two intersections that needed a bit of focus were noted to be 1) South Rice Avenue and Fournace Place; and 2) Bissonnet Street and Fifth Street.

#### **Overview**

The target sites consists of the Urban Village (UV), Bellaire and Bissonnet, CMU zones from 3rd St to Chimney Rock and Evergreen, R-5 area, Gulfton St/ Fournace Pl between S Rice Ave and Newcastle St. Chevron campus area and City Complex.