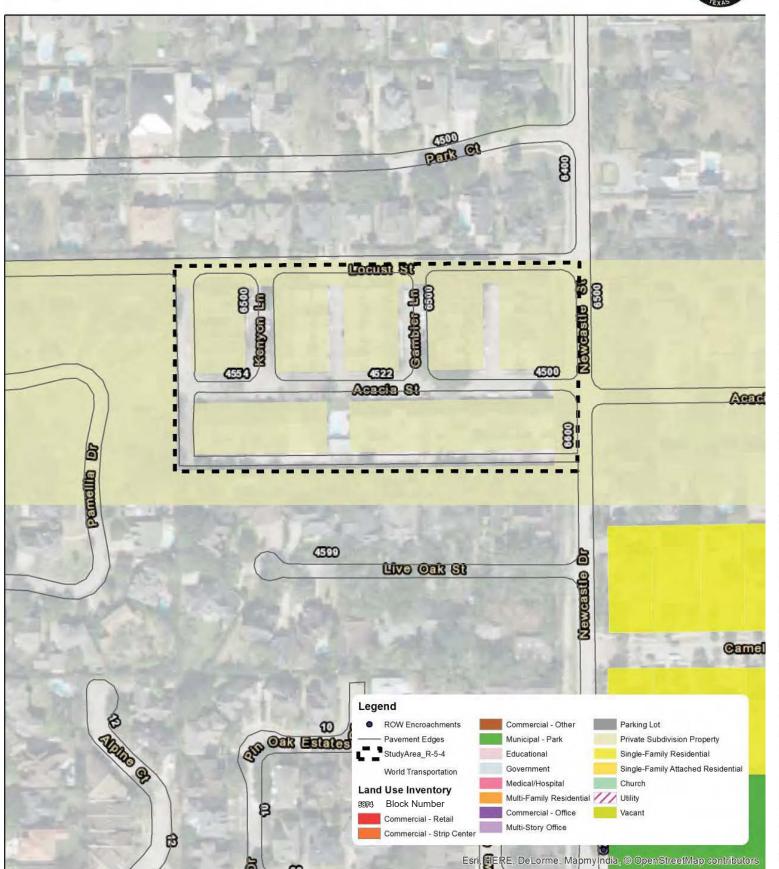

#### Bellaire Right-of-Way Inventory Study Areas

# Study Areas Overview Targeted Sites Map

#### **Overview**

The target sites consists of the Urban Village (UV), Bellaire and Bissonnet, CMU zones from 3rd St to Chimney Rock and Evergreen, R-5 area, Gulfton St/ Fournace Pl between S Rice Ave and Newcastle St. Chevron campus area and City Complex.