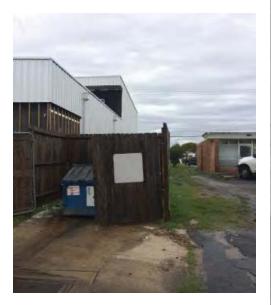

All ten of the north-south alleyways were reviewed with respect to accessibility (fully open, partially open, or temporarily blocked). Seven of the ten were not accessible due to private fences or some other structures. Three of the ten were completely open and allowed for parking and commercial access.