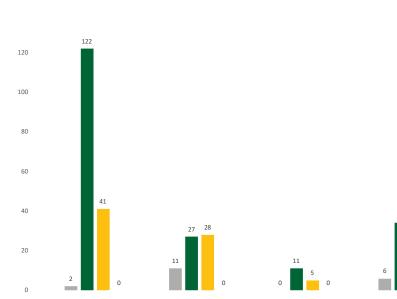

# Study Areas Overview Encroachment Type

Findings based on collected data points which consisted mostly of field observations, show an overall data map view with encroachment types being mostly green. Over 50% of the R.O.W. encroachments are landscape features with 35% being hardscape.

A significant number of encroachments are located on Bellaire Blvd. The encroachment types are mostly landscape elements which may be easily remedied.

The CMU Districts show the most hardscape elements, mostly consisting of signs within the R.O.W.

The highest number of building structures are within the Urban Village, these encroachments are mostly building walls and building corners. The encroachments are 3% of the overall point data.

■ Encroachment Type

The other study areas have few encroachments with CMU Districts and Gulfton/Fournace having the rest of the structure encroachment types.

#### Bellaire Right-of-Way Inventory **Encroachment Type**

■ N/A (0) ■ Landscape Feature (1) ■ Hardscape Feature (2)

Study Areas Overview