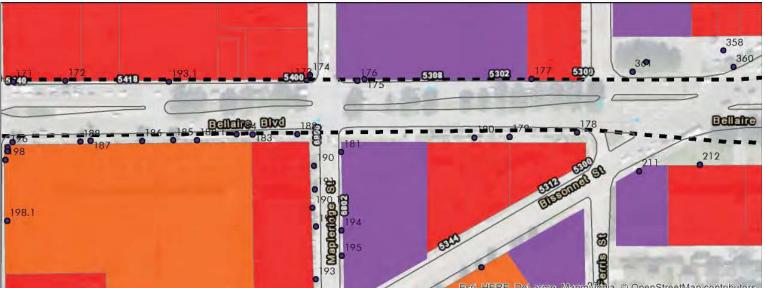

#### **Documentation Phase**

On-site assessment of existing conditions by foot and drive-by observations. Over 400 key encroachment points were recorded with low to high impact severity. The data points were then ranked in scale by Encroachment Type, Cost to Remedy and Impacts to Community.

#### Bellaire Right-of-Way Inventory Current Land Use