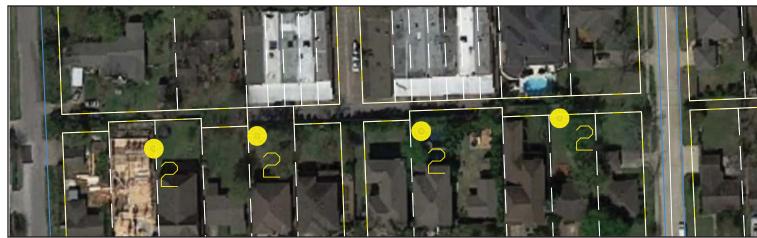

Major intersections, north-south alleyways, east-west alleyways, and major sidewalk gaps were reviewed within the study area. Senior Vice President Howard identified the target areas of the study as the Urban Village district, Bellaire and Bissonnet Corridors, Fournace Place between South Rice Avenue and Newcastle Street, and the City Complex area (blocks surrounding City Hall).

All ten of the north-south alleyways were reviewed with respect to accessibility (fully open, partially open, or temporarily blocked). Seven of the ten were not accessible due to private fences or some other structures. Three of the ten were completely open and allowed for parking and commercial access.