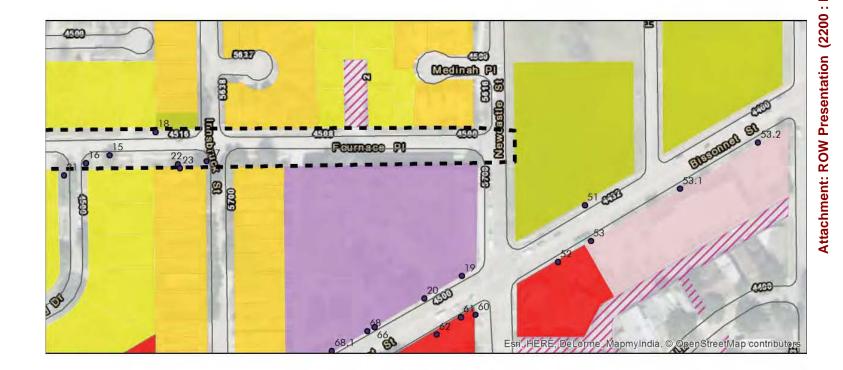

Major intersections, north-south alleyways, east-west alleyways, and major sidewalk gaps were reviewed within the study area. Senior Vice President Howard identified the target areas of the study as the Urban Village district, Bellaire and Bissonnet Corridors, Fournace Place between South Rice Avenue and Newcastle Street, and the City Complex area (blocks surrounding City Hall).

With respect to intersections, Senior Vice President Howard indicated that his firm looked at seven, with a focus on site triangles and impacts. Measures of the number of encroachments were taken, as well as type, within the intersections. Two intersections that needed a bit of focus were noted to be 1) South Rice Avenue and Fournace Place; and 2) Bissonnet Street and Fifth Street.