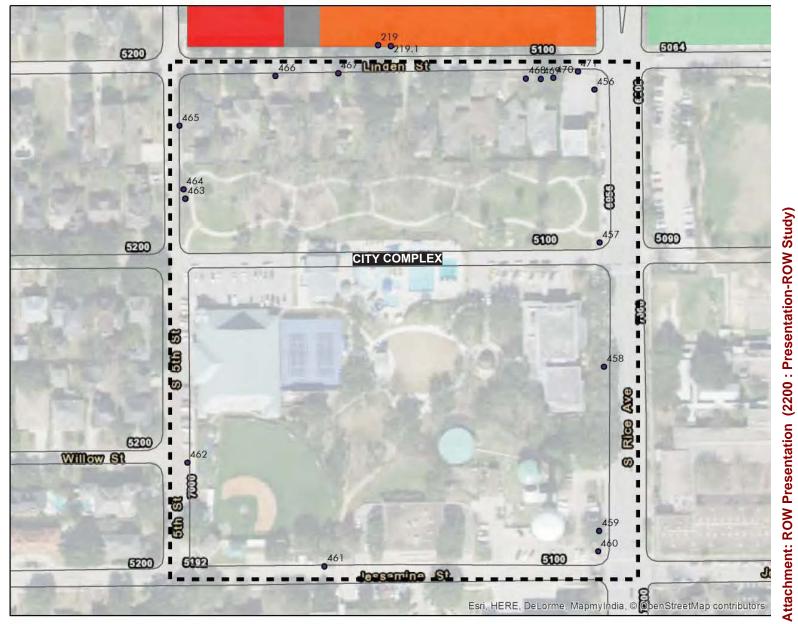

Major intersections, north-south alleyways, east-west alleyways, and major sidewalk gaps were reviewed within the study area. Senior Vice President Howard identified the target areas of the study as the Urban Village district, Bellaire and Bissonnet Corridors, Fournace Place between South Rice Avenue and Newcastle Street, and the City Complex area (blocks surrounding City Hall).

With respect to intersections, Senior Vice President Howard indicated that his firm looked at seven, with a focus on site triangles and impacts. Measures of the number of encroachments were taken, as well as type, within the intersections. Two intersections that needed a bit of focus were noted to be 1) South Rice Avenue and Fournace Place; and 2) Bissonnet Street and Fifth Street.

All ten of the north-south alleyways were reviewed with respect to accessibility (fully open, partially open, or temporarily blocked). Seven of the ten were not accessible due to private fences or some other structures. Three of the ten were completely open and allowed for parking and commercial access.