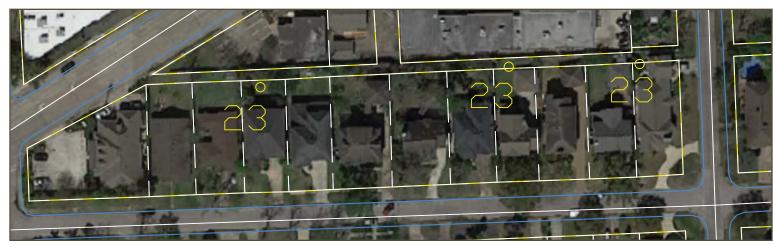

#### Bellaire Right-of-Way Inventory Study Areas

# Study Areas Overview Targeted Sites Map

#### **Overview**

The target sites consists of the Urban Village (UV), Bellaire and Bissonnet, CMU zones from 3rd St to Chimney Rock and Evergreen, R-5 area, Gulfton St/ Fournace Pl between S Rice Ave and Newcastle St. Chevron campus area and City Complex.