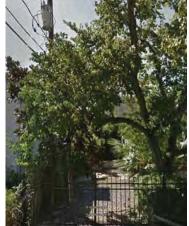

All ten of the north-south alleyways were reviewed with respect to accessibility (fully open, partially open, or temporarily blocked). Seven of the ten were not accessible due to private fences or some other structures. Three of the ten were completely open and allowed for parking and commercial access.

Finally major sidewalk gaps were reviewed. Four major areas with gaps were identified as follows: 1) Fournace Place and IH-610; 2) Bissonnet Street between IH-610 and Avenue B; 3) Urban Village (had the largest gaps); and 4) Bellaire Boulevard between IH-610 and South Rice Avenue.