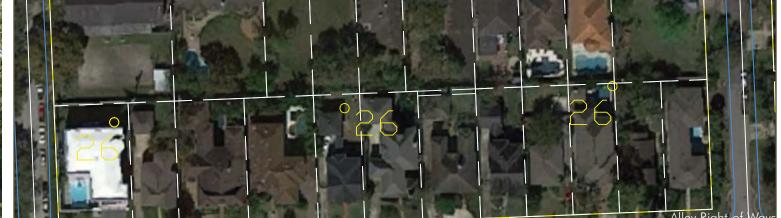

All ten of the north-south alleyways were reviewed with respect to accessibility (fully open, partially open, or temporarily blocked). Seven of the ten were not accessible due to private fences or some other structures. Three of the ten were completely open and allowed for parking and commercial access.