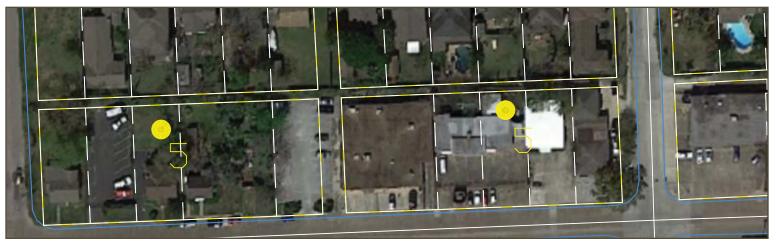

#### Bellaire Right-of-Way Inventory Study Areas

# Study Areas Overview Targeted Sites Map

#### **Overview**

The target sites consists of the Urban Village (UV), Bellaire and Bissonnet, CMU zones from 3rd St to Chimney Rock and Evergreen, R-5 area, Gulfton St/ Fournace Pl between S Rice Ave and Newcastle St. Chevron campus area and City Complex.