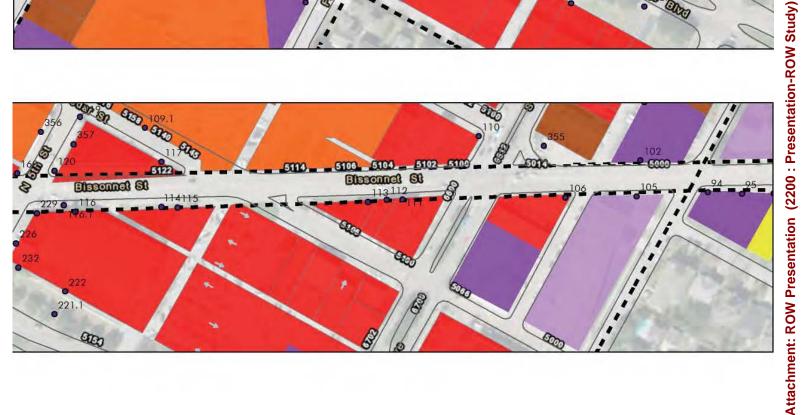

Major intersections, north-south alleyways, east-west alleyways, and major sidewalk gaps were reviewed within the study area. Senior Vice President Howard identified the target areas of the study as the Urban Village district, Bellaire and Bissonnet Corridors, Fournace Place between South Rice Avenue and Newcastle Street, and the City Complex area (blocks surrounding City Hall).

With respect to intersections, Senior Vice President Howard indicated that his firm looked at seven, with a focus on site triangles and impacts. Measures of the number of encroachments were taken, as well as type, within the intersections. Two intersections that needed a bit of focus were noted to be 1) South Rice Avenue and Fournace Place; and 2) Bissonnet Street and Fifth Street.

Finally major sidewalk gaps were reviewed. Four major areas with gaps were identified as follows: 1) Fournace Place and IH-610; 2) Bissonnet Street between IH-610 and Avenue B; 3) Urban Village (had the largest gaps); and 4) Bellaire Boulevard between IH-610 and South Rice Avenue.