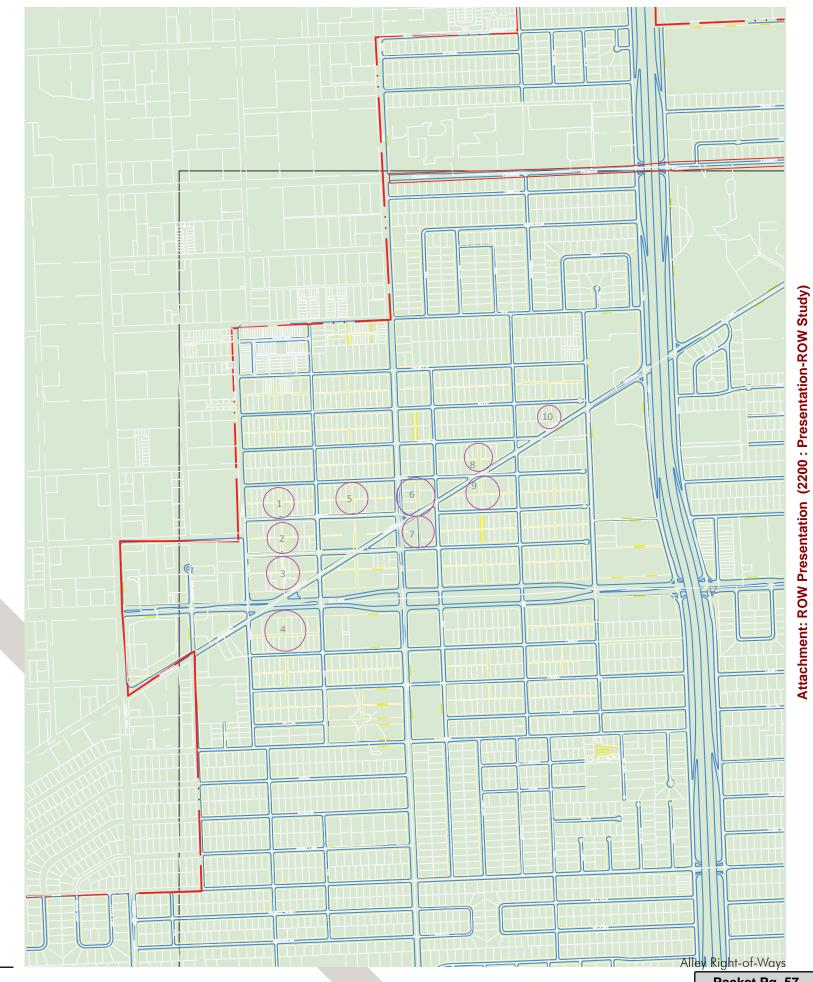

#### • Encroachment Type

- Structure buildings or parts of buildings, and
- Hardscape Feature retaining walls, planters, sidewalks, parking lots, etc. (2 pts)
- Landscape Feature trees, plants, turfgrass, minor decorations. (1 pt)

#### **Investment to Remedy**

- High- significant investment to remedy encroachment of potentially greater than \$100,000. Examples include buildings, electrical
- \$50,000-\$100,000. Examples include small signs, fences, and landscaping. (2 pts)
- Low-small investment to remedy of \$0-\$50,000. Examples include trees, landscaping, and small
- Aesthetics unappealing or inconsistent with area standards and land use. (2 pts)
- Safety creates a safety concern, e.g.: tree or

#### • Impacts to Community

- Access / Traffic Flow blocks or impedes vehicular or pedestrian traffic. (3 pts)
- shrub within visibility triangle at intersection. (1 pt)

(2200 : Presentation-ROW Study) Fournace Place Fournace R-5 R-5District Attachment: ROW Presentation Dist Complex Study Areas Overview