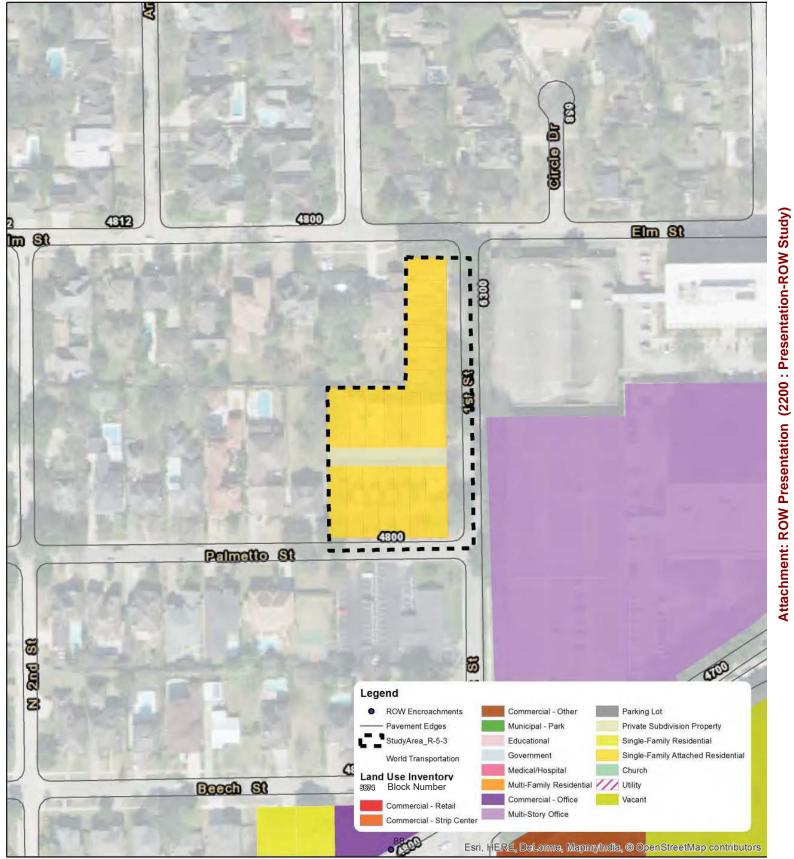

#### Bellaire Right-of-Way Inventory Study Areas

# Study Areas Overview Targeted Sites Map

#### **Overview**

The target sites consists of the Urban Village (UV), Bellaire and Bissonnet, CMU zones from 3rd St to Chimney Rock and Evergreen, R-5 area, Gulfton St/ Fournace Pl between S Rice Ave and Newcastle St. Chevron campus area and City Complex.