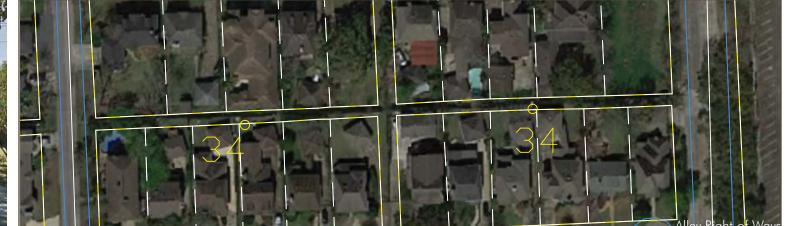

Major intersections, north-south alleyways, east-west alleyways, and major sidewalk gaps were reviewed within the study area. Senior Vice President Howard identified the target areas of the study as the Urban Village district, Bellaire and Bissonnet Corridors, Fournace Place between South Rice Avenue and Newcastle Street, and the City Complex area (blocks surrounding City Hall).

All ten of the north-south alleyways were reviewed with respect to accessibility (fully open, partially open, or temporarily blocked). Seven of the ten were not accessible due to private fences or some other structures. Three of the ten were completely open and allowed for parking and commercial access.