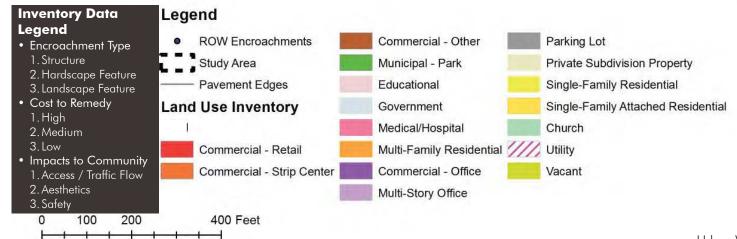

#### **Documentation Phase**

On-site assessment of existing conditions by foot and drive-by observations. Over 400 key encroachment points were recorded with low to high impact severity. The data points were then ranked in scale by Encroachment Type, Cost to Remedy and Impacts to Community.

#### • Encroachment Type

- Structure buildings or parts of buildings, and
- Hardscape Feature retaining walls, planters, sidewalks, parking lots, etc. (2 pts)
- Landscape Feature trees, plants, turfgrass, minor decorations. (1 pt)

#### **Investment to Remedy**

- High- significant investment to remedy encroachment of potentially greater than \$100,000. Examples include buildings, electrical
- \$50,000-\$100,000. Examples include small signs, fences, and landscaping. (2 pts)
- Low-small investment to remedy of \$0-\$50,000. Examples include trees, landscaping, and small
- Aesthetics unappealing or inconsistent with area standards and land use. (2 pts)
- Safety creates a safety concern, e.g.: tree or

#### • Impacts to Community

- Access / Traffic Flow blocks or impedes vehicular or pedestrian traffic. (3 pts)
- shrub within visibility triangle at intersection. (1 pt)

(2200 : Presentation-ROW Study) Fournace Place Fournace R-5 R-5District Attachment: ROW Presentation Dist Complex Study Areas Overview