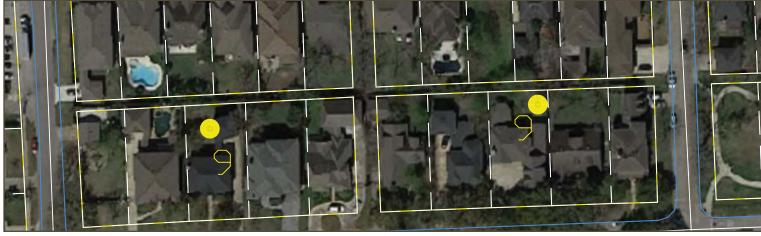

#### Bellaire Right-of-Way Inventory Study Areas

# Study Areas Overview Targeted Sites Map

#### **Overview**

The target sites consists of the Urban Village (UV), Bellaire and Bissonnet, CMU zones from 3rd St to Chimney Rock and Evergreen, R-5 area, Gulfton St/ Fournace Pl between S Rice Ave and Newcastle St. Chevron campus area and City Complex.