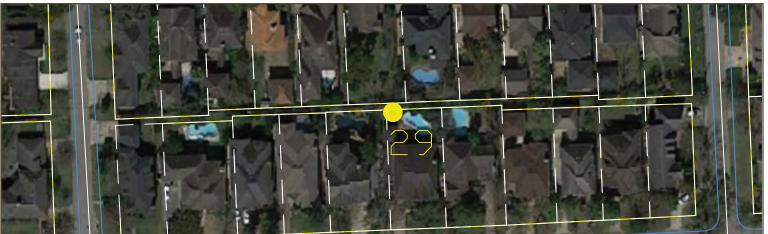

#### Bellaire Right-of-Way Inventory Study Areas

# Study Areas Overview Targeted Sites Map

#### **Overview**

The target sites consists of the Urban Village (UV), Bellaire and Bissonnet, CMU zones from 3rd St to Chimney Rock and Evergreen, R-5 area, Gulfton St/ Fournace Pl between S Rice Ave and Newcastle St. Chevron campus area and City Complex.