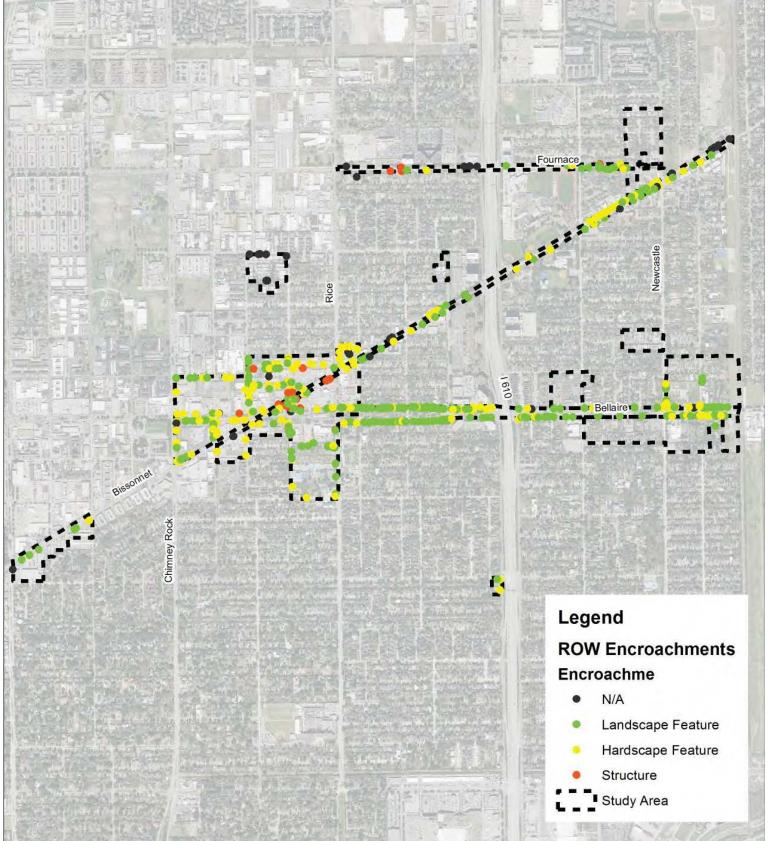

#### Bellaire Right-of-Way Inventory Study Areas

# Study Areas Overview Targeted Sites Map

#### **Overview**

The target sites consists of the Urban Village (UV), Bellaire and Bissonnet, CMU zones from 3rd St to Chimney Rock and Evergreen, R-5 area, Gulfton St/ Fournace Pl between S Rice Ave and Newcastle St. Chevron campus area and City Complex.

# Study Areas Overview Encroachment Type

Findings based on collected data points which consisted mostly of field observations, show an overall data map view with encroachment types being mostly green. Over 50% of the R.O.W. encroachments are landscape features with 35% being hardscape.

A significant number of encroachments are located on Bellaire Blvd. The encroachment types are mostly landscape elements which may be easily remedied.

The CMU Districts show the most hardscape elements, mostly consisting of signs within the R.O.W.

The highest number of building structures are within the Urban Village, these encroachments are mostly building walls and building corners. The encroachments are 3% of the overall point data.

■ Encroachment Type

The other study areas have few encroachments with CMU Districts and Gulfton/Fournace having the rest of the structure encroachment types.