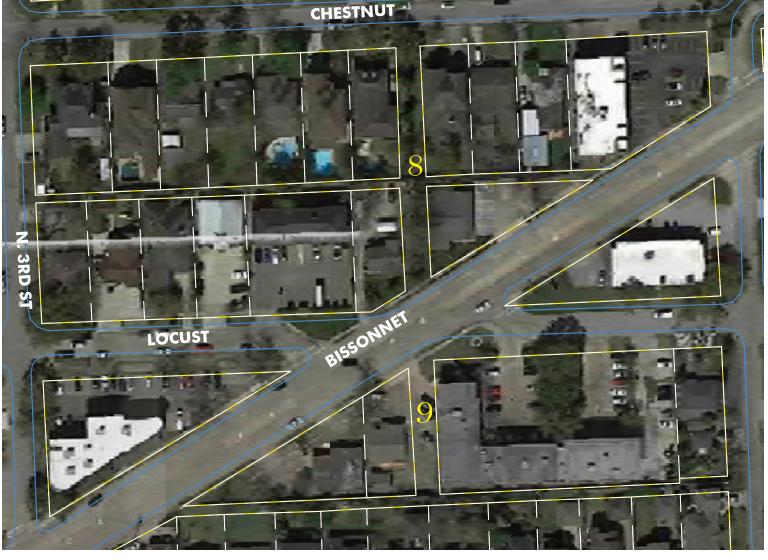

#### **Patrick Adams:**

Mr. Adams addressed City Council regarding the right-of-way agreement between Edwin Freedman and the City of Bellaire for the property at the intersection of Bissonnet Street and Chestnut Street. Mr. Adams expressed concern that changes to the right-of-way could result in significant changes to the neighborhood. For example, patrons of the businesses located at 4900 Bissonnet Street would enter from Chestnut Street resulting in a significant increase in traffic and a negative impact to property values on Chestnut Street, in his opinion.

Mr. Adams advised that the nearby residential property owners expected the City of Bellaire to honor their investment in their homes. He also stated that he could not understand how the City could relinquish public right-of-way for no consideration.

Mr. Garrett indicated that the right-of-way agreement contained two options. The second option was ill-conceived, in his opinion, as the option would do away with an extension of Second Street and the sidewalk that connected Second Street to Bissonnet Street. Mr. Garrett cited a possible safety issue for residents trying to walk from Second Street to Bissonnet Street.

Also of concern to Mr. Garrett was the free grant by the City of land to a developer for 15 years with an option of an additional 15 years. Once the mature trees were removed from the right-of-way, residents would face a parking lot and restaurant. He asked how beautification could be a priority for the City of Bellaire if landscaping were removed and