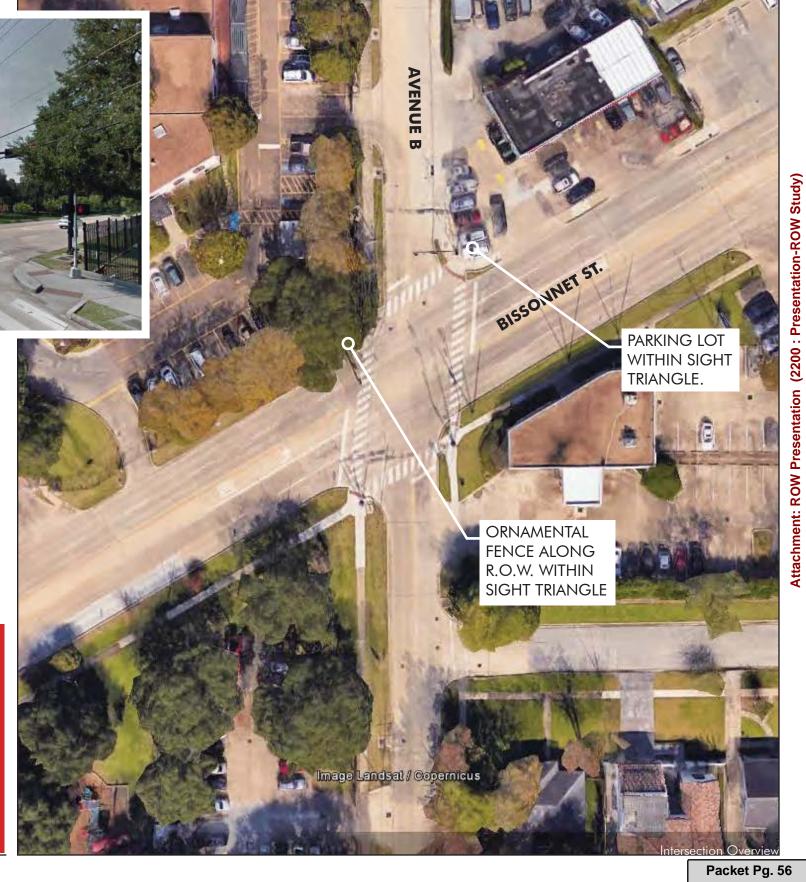

With respect to intersections, Senior Vice President Howard indicated that his firm looked at seven, with a focus on site triangles and impacts. Measures of the number of encroachments were taken, as well as type, within the intersections. Two intersections that needed a bit of focus were noted to be 1) South Rice Avenue and Fournace Place; and 2) Bissonnet Street and Fifth Street.

Finally major sidewalk gaps were reviewed. Four major areas with gaps were identified as follows: 1) Fournace Place and IH-610; 2) Bissonnet Street between IH-610 and Avenue B; 3) Urban Village (had the largest gaps); and 4) Bellaire Boulevard between IH-610 and South Rice Avenue.