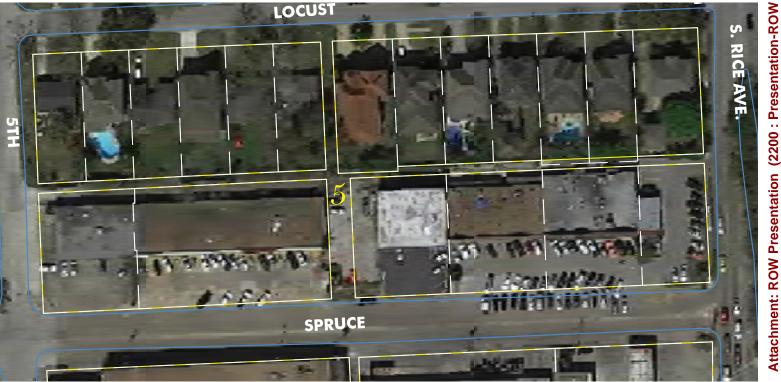

#### Bellaire Right-of-Way Inventory Study Areas

# Study Areas Overview Targeted Sites Map

#### **Overview**

The target sites consists of the Urban Village (UV), Bellaire and Bissonnet, CMU zones from 3rd St to Chimney Rock and Evergreen, R-5 area, Gulfton St/ Fournace Pl between S Rice Ave and Newcastle St. Chevron campus area and City Complex.