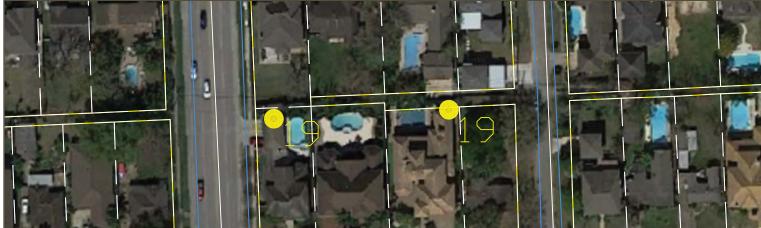

#### Bellaire Right-of-Way Inventory Study Areas

# Study Areas Overview Targeted Sites Map

#### **Overview**

The target sites consists of the Urban Village (UV), Bellaire and Bissonnet, CMU zones from 3rd St to Chimney Rock and Evergreen, R-5 area, Gulfton St/ Fournace Pl between S Rice Ave and Newcastle St. Chevron campus area and City Complex.