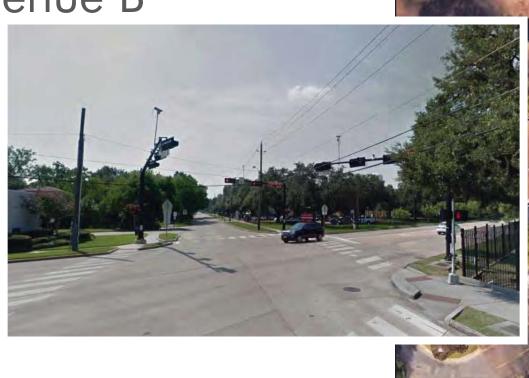

With respect to intersections, Senior Vice President Howard indicated that his firm looked at seven, with a focus on site triangles and impacts. Measures of the number of encroachments were taken, as well as type, within the intersections. Two intersections that needed a bit of focus were noted to be 1) South Rice Avenue and Fournace Place; and 2) Bissonnet Street and Fifth Street.

Finally major sidewalk gaps were reviewed. Four major areas with gaps were identified as follows: 1) Fournace Place and IH-610; 2) Bissonnet Street between IH-610 and Avenue B; 3) Urban Village (had the largest gaps); and 4) Bellaire Boulevard between IH-610 and South Rice Avenue.