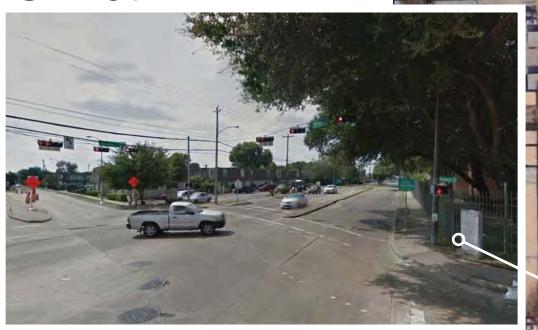

With respect to intersections, Senior Vice President Howard indicated that his firm looked at seven, with a focus on site triangles and impacts. Measures of the number of encroachments were taken, as well as type, within the intersections. Two intersections that needed a bit of focus were noted to be 1) South Rice Avenue and Fournace Place; and 2) Bissonnet Street and Fifth Street.

**Mayor Friedberg** opened the floor for questions from members of City Council for Senior Vice President Howard. Following questions, Mayor Friedberg announced that the presentation was concluded and moved to the next item on the agenda.