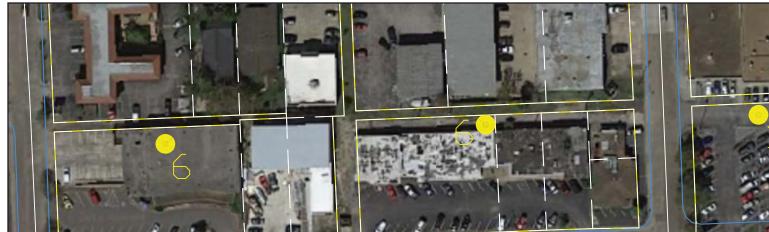

Major intersections, north-south alleyways, east-west alleyways, and major sidewalk gaps were reviewed within the study area. Senior Vice President Howard identified the target areas of the study as the Urban Village district, Bellaire and Bissonnet Corridors, Fournace Place between South Rice Avenue and Newcastle Street, and the City Complex area (blocks surrounding City Hall).

With respect to intersections, Senior Vice President Howard indicated that his firm looked at seven, with a focus on site triangles and impacts. Measures of the number of encroachments were taken, as well as type, within the intersections. Two intersections that needed a bit of focus were noted to be 1) South Rice Avenue and Fournace Place; and 2) Bissonnet Street and Fifth Street.

#### **Overview**

The target sites consists of the Urban Village (UV), Bellaire and Bissonnet, CMU zones from 3rd St to Chimney Rock and Evergreen, R-5 area, Gulfton St/ Fournace Pl between S Rice Ave and Newcastle St. Chevron campus area and City Complex.