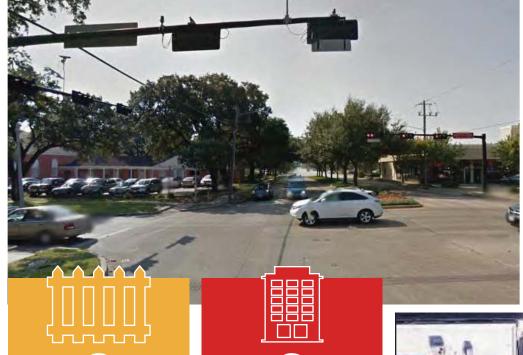

With respect to intersections, Senior Vice President Howard indicated that his firm looked at seven, with a focus on site triangles and impacts. Measures of the number of encroachments were taken, as well as type, within the intersections. Two intersections that needed a bit of focus were noted to be 1) South Rice Avenue and Fournace Place; and 2) Bissonnet Street and Fifth Street.

The project study was broken down into three pieces, an Area Study, Major Intersections and East-West alleyways. The Area Study was delineated per City observations and the need to understand more of the current happenings within a limited scope. Several major intersections were chosen to review existing sight triangle conditions within the downtown and other key areas for pedestrian mobility. All east-west alleys were to be studied as a future City aid to maintenance and or abandonment options.