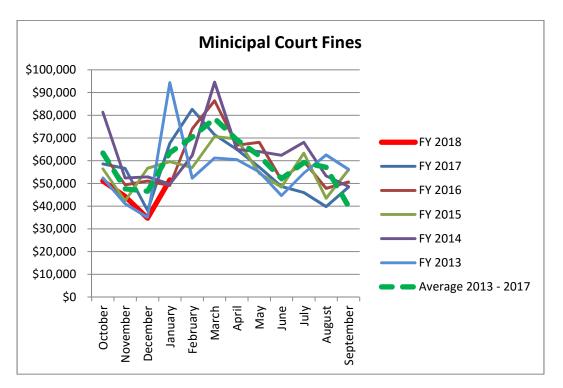

2. Monthly Financial Report for the Period Ending January 31, 2018 - Submitted by Terrence Beaman, Chief Financial Officer.

**Terrence Beaman, Chief Financial Officer**, presented the monthly financial report for the period ended January 31, 2018, to members of the City Council. The report included an overview of revenues and expenditures in the General Fund, Enterprise Fund, and Debt Service Fund.