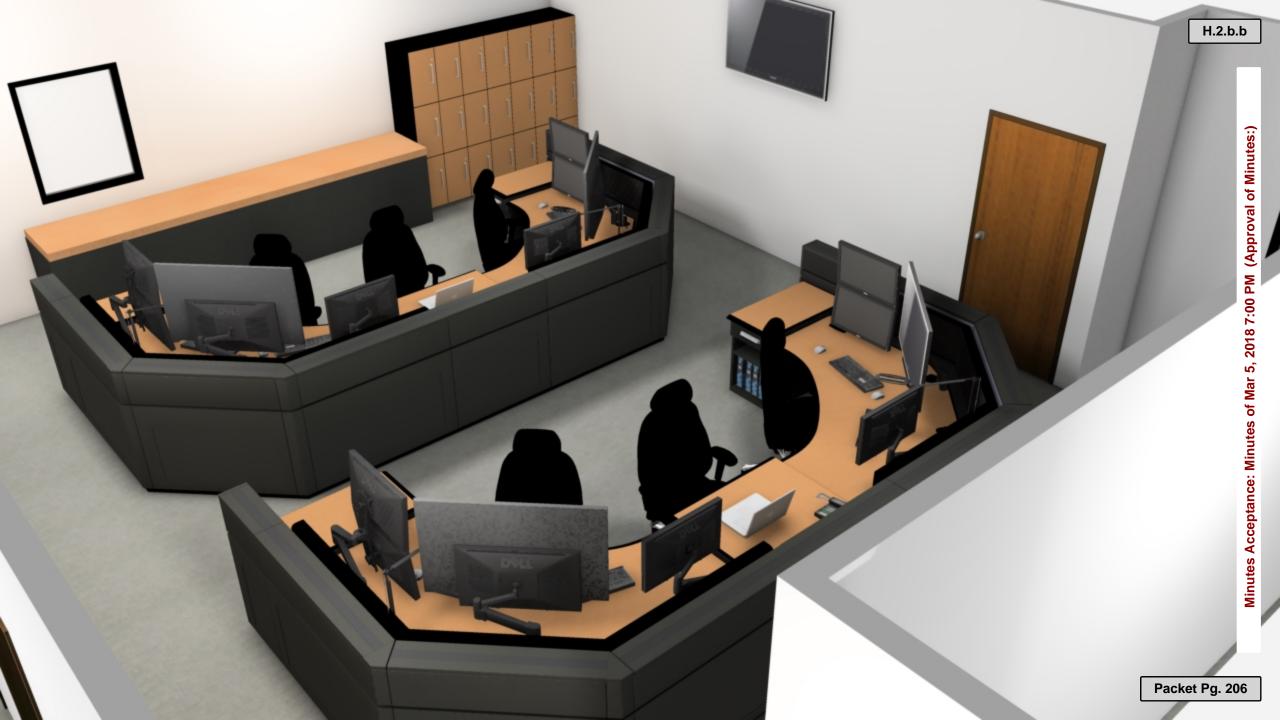

b. Consideration of and possible action on the adoption of an ordinance of the City Council of the City of Bellaire, Texas, authorizing the City Manager of the City of Bellaire, Texas, to execute an agreement with Russ Bassett Corporation for the purchase and installation of police dispatch consoles for the Municipal Facilities Project in the amount of \$69,892.50 - Submitted by Michelle Jordan, Project Manager.

**Mayor Friedberg** read the agenda caption and entertained a motion to adopt the ordinance as presented authorizing the execution of an agreement with Russ Bassett Corporation for the purchase and installation of police dispatch consoles for the Municipal Facilities Project in the amount of \$69,892.50.

### Motion:

To adopt the ordinance as presented authorizing the execution of an agreement with Russ Bassett Corporation for the purchase and installation of police dispatch consoles for the Municipal Facilities Project in the amount of \$69,892.50.