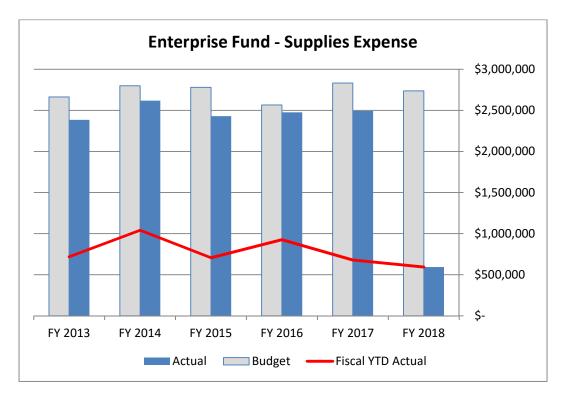

2. Monthly Financial Report for the Period Ending January 31, 2018 - Submitted by Terrence Beaman, Chief Financial Officer.

**Terrence Beaman, Chief Financial Officer**, presented the monthly financial report for the period ended January 31, 2018, to members of the City Council. The report included an overview of revenues and expenditures in the General Fund, Enterprise Fund, and Debt Service Fund.