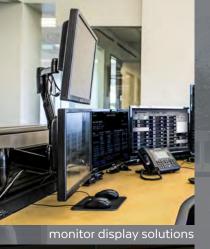

b. Consideration of and possible action on the adoption of an ordinance of the City Council of the City of Bellaire, Texas, authorizing the City Manager of the City of Bellaire, Texas, to execute an agreement with Russ Bassett Corporation for the purchase and installation of police dispatch consoles for the Municipal Facilities Project in the amount of \$69,892.50 - Submitted by Michelle Jordan, Project Manager.

**Mayor Friedberg** read the agenda caption and entertained a motion to adopt the ordinance as presented authorizing the execution of an agreement with Russ Bassett Corporation for the purchase and installation of police dispatch consoles for the Municipal Facilities Project in the amount of \$69,892.50.

### Motion:

To adopt the ordinance as presented authorizing the execution of an agreement with Russ Bassett Corporation for the purchase and installation of police dispatch consoles for the Municipal Facilities Project in the amount of \$69,892.50.