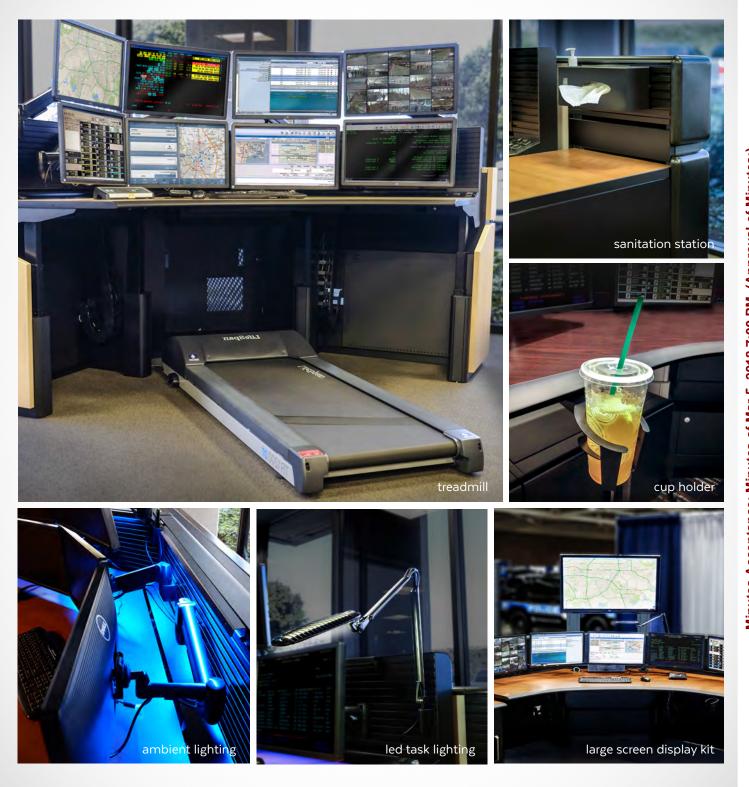

b. Consideration of and possible action on the adoption of an ordinance of the City Council of the City of Bellaire, Texas, authorizing the City Manager of the City of Bellaire, Texas, to execute an agreement with Russ Bassett Corporation for the purchase and installation of police dispatch consoles for the Municipal Facilities Project in the amount of \$69,892.50 - Submitted by Michelle Jordan, Project Manager.

**Mayor Friedberg** read the agenda caption and entertained a motion to adopt the ordinance as presented authorizing the execution of an agreement with Russ Bassett Corporation for the purchase and installation of police dispatch consoles for the Municipal Facilities Project in the amount of \$69,892.50.

### Motion:

To adopt the ordinance as presented authorizing the execution of an agreement with Russ Bassett Corporation for the purchase and installation of police dispatch consoles for the Municipal Facilities Project in the amount of \$69,892.50.