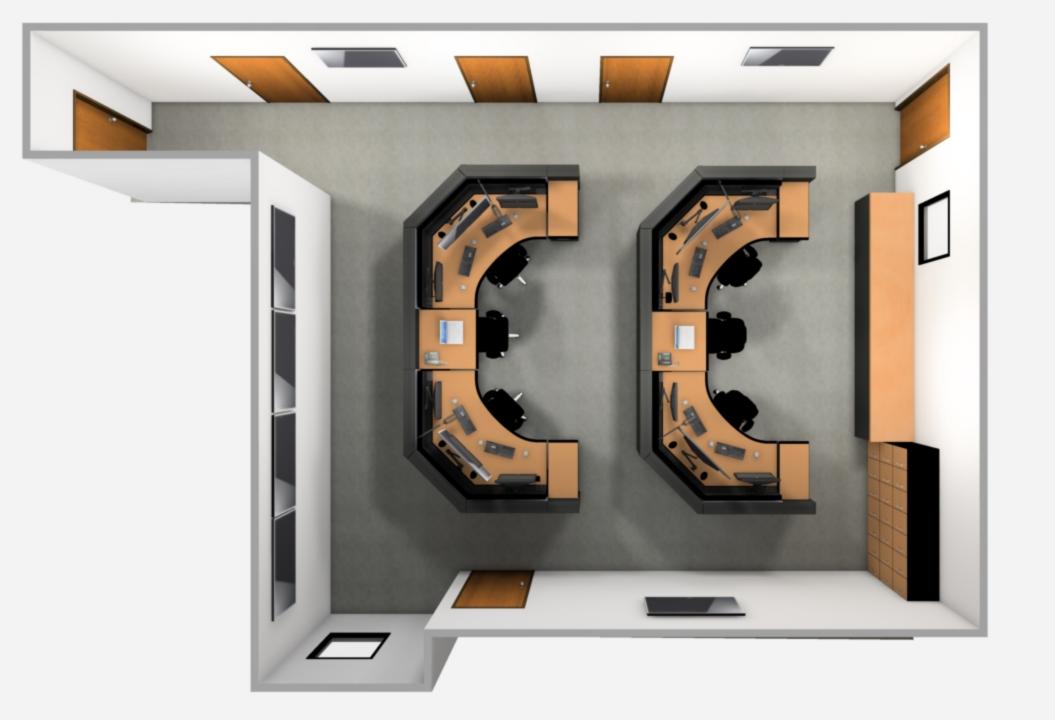

b. Consideration of and possible action on the adoption of an ordinance of the City Council of the City of Bellaire, Texas, authorizing the City Manager of the City of Bellaire, Texas, to execute an agreement with Russ Bassett Corporation for the purchase and installation of police dispatch consoles for the Municipal Facilities Project in the amount of \$69,892.50 - Submitted by Michelle Jordan, Project Manager.

**Mayor Friedberg** read the agenda caption and entertained a motion to adopt the ordinance as presented authorizing the execution of an agreement with Russ Bassett Corporation for the purchase and installation of police dispatch consoles for the Municipal Facilities Project in the amount of \$69,892.50.

### Motion:

To adopt the ordinance as presented authorizing the execution of an agreement with Russ Bassett Corporation for the purchase and installation of police dispatch consoles for the Municipal Facilities Project in the amount of \$69,892.50.

{Moved by David R. Montague, Council Member, and seconded by Trisha S. Pollard, Council Member}

**Mayor Friedberg** opened the floor for discussion and questions from the Mayor and Council. Hearing none, Mayor Friedberg called for action on the motion.

| ADOPTED [UNANIMOUS]                                           |
|---------------------------------------------------------------|
| David R. Montague, Council Member                             |
| Trisha S. Pollard, Council Member                             |
| Friedberg, Verma, Pollard, Pappas, McLaughlan, Fife, Montague |
|                                                               |