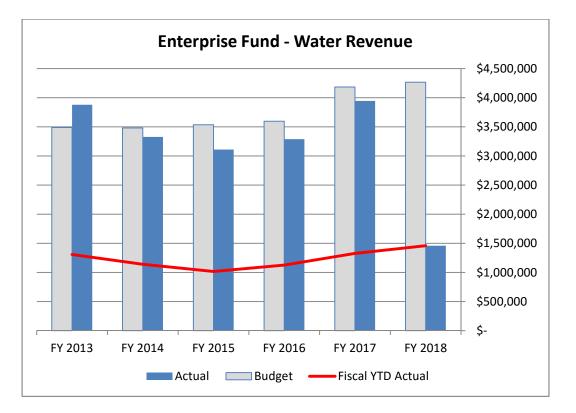

2. Monthly Financial Report for the Period Ending January 31, 2018 - Submitted by Terrence Beaman, Chief Financial Officer.

**Terrence Beaman, Chief Financial Officer**, presented the monthly financial report for the period ended January 31, 2018, to members of the City Council. The report included an overview of revenues and expenditures in the General Fund, Enterprise Fund, and Debt Service Fund.