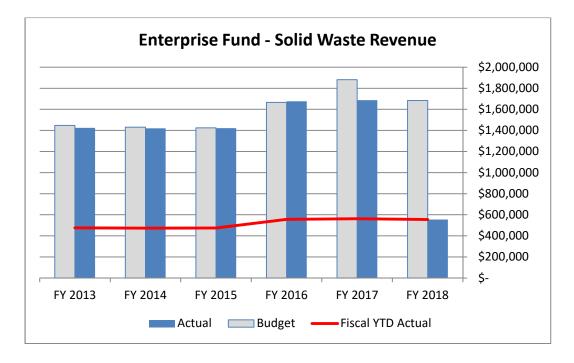

2. Monthly Financial Report for the Period Ending January 31, 2018 - Submitted by Terrence Beaman, Chief Financial Officer.

**Terrence Beaman, Chief Financial Officer**, presented the monthly financial report for the period ended January 31, 2018, to members of the City Council. The report included an overview of revenues and expenditures in the General Fund, Enterprise Fund, and Debt Service Fund.