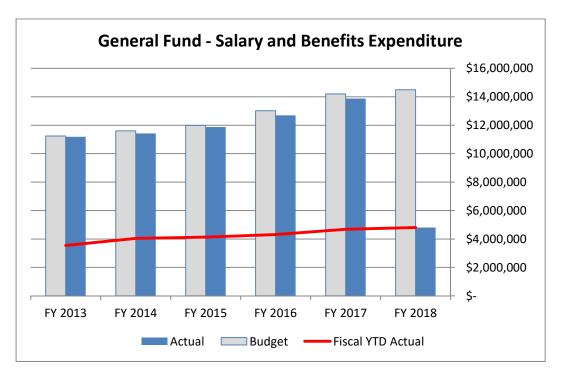

2. Monthly Financial Report for the Period Ending January 31, 2018 - Submitted by Terrence Beaman, Chief Financial Officer.

**Terrence Beaman, Chief Financial Officer**, presented the monthly financial report for the period ended January 31, 2018, to members of the City Council. The report included an overview of revenues and expenditures in the General Fund, Enterprise Fund, and Debt Service Fund.