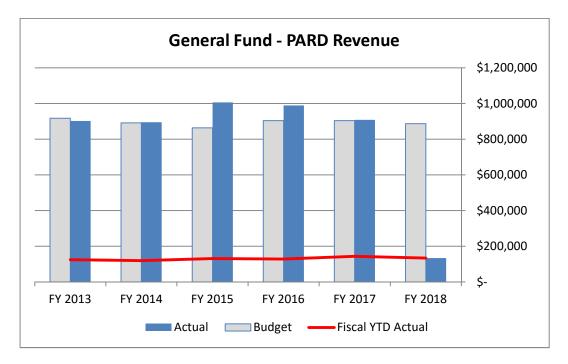

2. Monthly Financial Report for the Period Ending January 31, 2018 - Submitted by Terrence Beaman, Chief Financial Officer.

**Terrence Beaman, Chief Financial Officer**, presented the monthly financial report for the period ended January 31, 2018, to members of the City Council. The report included an overview of revenues and expenditures in the General Fund, Enterprise Fund, and Debt Service Fund.