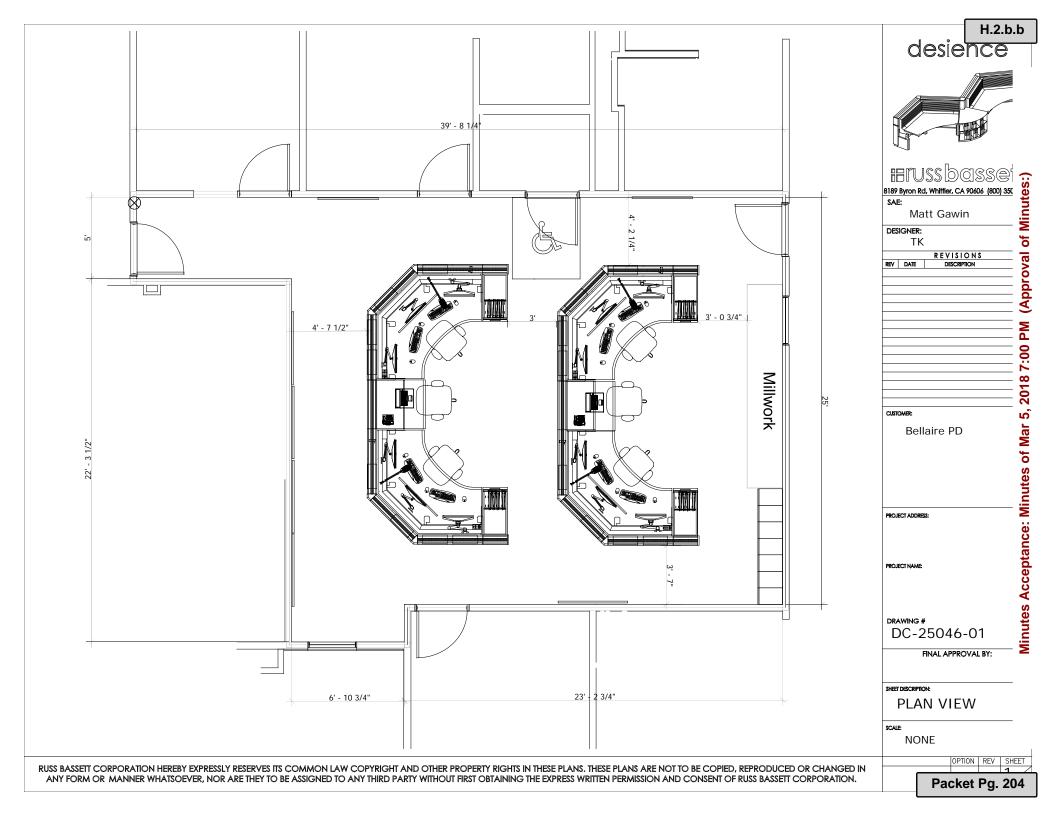

b. Consideration of and possible action on the adoption of an ordinance of the City Council of the City of Bellaire, Texas, authorizing the City Manager of the City of Bellaire, Texas, to execute an agreement with Russ Bassett Corporation for the purchase and installation of police dispatch consoles for the Municipal Facilities Project in the amount of \$69,892.50 - Submitted by Michelle Jordan, Project Manager.

**Mayor Friedberg** read the agenda caption and entertained a motion to adopt the ordinance as presented authorizing the execution of an agreement with Russ Bassett Corporation for the purchase and installation of police dispatch consoles for the Municipal Facilities Project in the amount of \$69,892.50.

### Motion:

To adopt the ordinance as presented authorizing the execution of an agreement with Russ Bassett Corporation for the purchase and installation of police dispatch consoles for the Municipal Facilities Project in the amount of \$69,892.50.

{Moved by David R. Montague, Council Member, and seconded by Trisha S. Pollard, Council Member}

**Mayor Friedberg** opened the floor for discussion and questions from the Mayor and Council. Hearing none, Mayor Friedberg called for action on the motion.

| ADOPTED [UNANIMOUS]                                           |
|---------------------------------------------------------------|
| David R. Montague, Council Member                             |
| Trisha S. Pollard, Council Member                             |
| Friedberg, Verma, Pollard, Pappas, McLaughlan, Fife, Montague |
|                                                               |