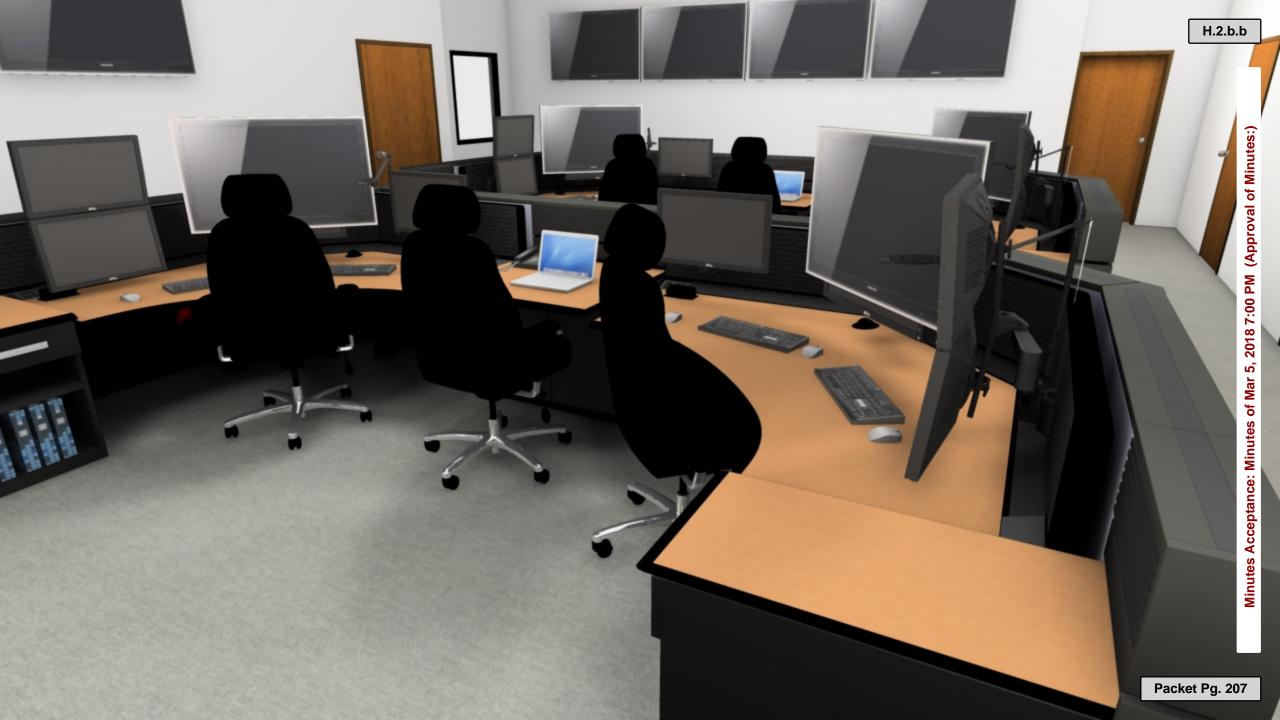

b. Consideration of and possible action on the adoption of an ordinance of the City Council of the City of Bellaire, Texas, authorizing the City Manager of the City of Bellaire, Texas, to execute an agreement with Russ Bassett Corporation for the purchase and installation of police dispatch consoles for the Municipal Facilities Project in the amount of \$69,892.50 - Submitted by Michelle Jordan, Project Manager.

**Mayor Friedberg** read the agenda caption and entertained a motion to adopt the ordinance as presented authorizing the execution of an agreement with Russ Bassett Corporation for the purchase and installation of police dispatch consoles for the Municipal Facilities Project in the amount of \$69,892.50.

### Motion:

To adopt the ordinance as presented authorizing the execution of an agreement with Russ Bassett Corporation for the purchase and installation of police dispatch consoles for the Municipal Facilities Project in the amount of \$69,892.50.