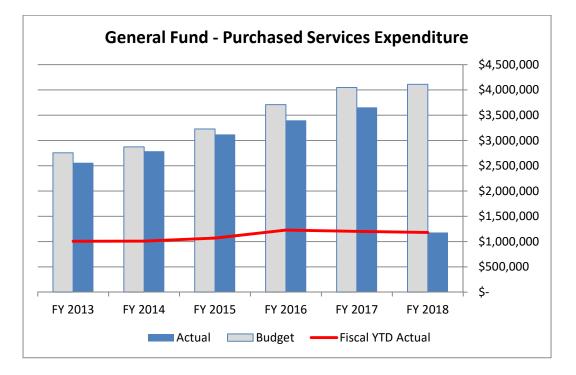

2. Monthly Financial Report for the Period Ending January 31, 2018 - Submitted by Terrence Beaman, Chief Financial Officer.

**Terrence Beaman, Chief Financial Officer**, presented the monthly financial report for the period ended January 31, 2018, to members of the City Council. The report included an overview of revenues and expenditures in the General Fund, Enterprise Fund, and Debt Service Fund.