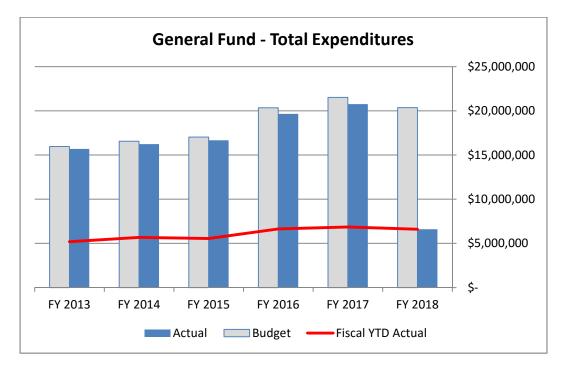

2. Monthly Financial Report for the Period Ending January 31, 2018 - Submitted by Terrence Beaman, Chief Financial Officer.

**Terrence Beaman, Chief Financial Officer**, presented the monthly financial report for the period ended January 31, 2018, to members of the City Council. The report included an overview of revenues and expenditures in the General Fund, Enterprise Fund, and Debt Service Fund.