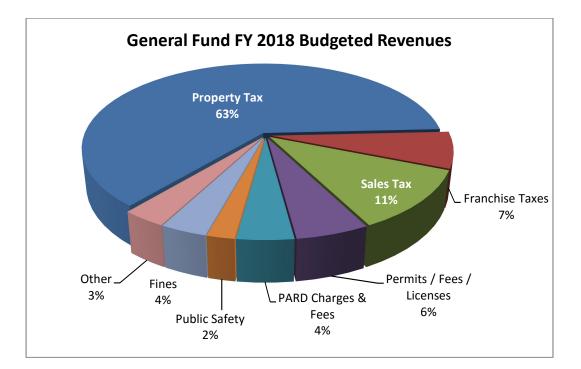

2. Monthly Financial Report for the Period Ending January 31, 2018 - Submitted by Terrence Beaman, Chief Financial Officer.

**Terrence Beaman, Chief Financial Officer**, presented the monthly financial report for the period ended January 31, 2018, to members of the City Council. The report included an overview of revenues and expenditures in the General Fund, Enterprise Fund, and Debt Service Fund.