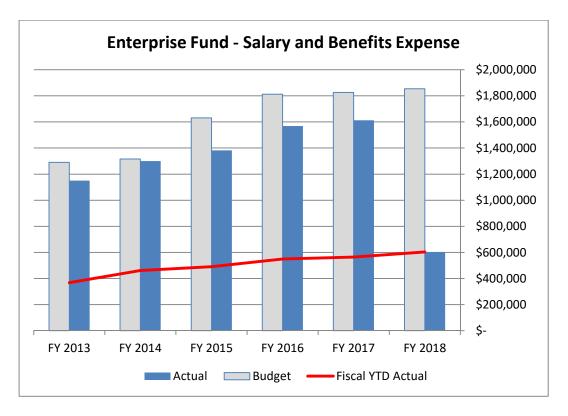

2. Monthly Financial Report for the Period Ending January 31, 2018 - Submitted by Terrence Beaman, Chief Financial Officer.

**Terrence Beaman, Chief Financial Officer**, presented the monthly financial report for the period ended January 31, 2018, to members of the City Council. The report included an overview of revenues and expenditures in the General Fund, Enterprise Fund, and Debt Service Fund.