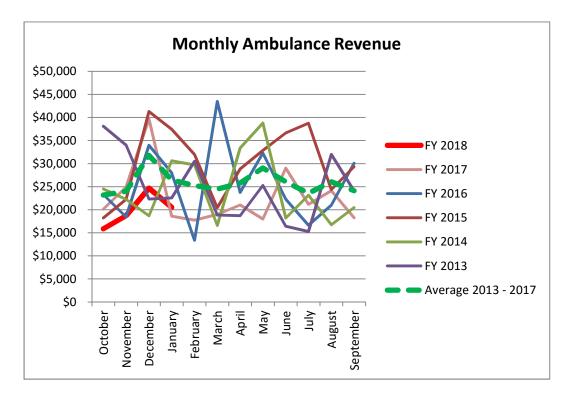

2. Monthly Financial Report for the Period Ending January 31, 2018 - Submitted by Terrence Beaman, Chief Financial Officer.

**Terrence Beaman, Chief Financial Officer**, presented the monthly financial report for the period ended January 31, 2018, to members of the City Council. The report included an overview of revenues and expenditures in the General Fund, Enterprise Fund, and Debt Service Fund.