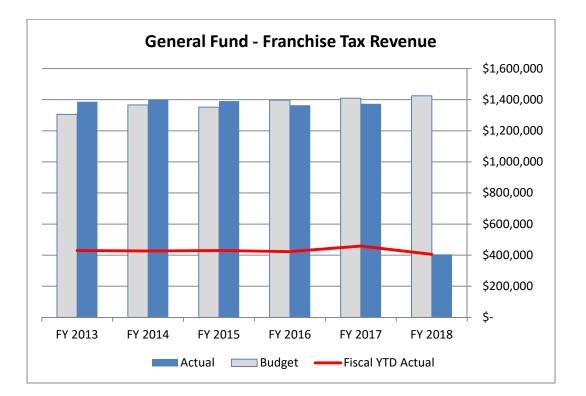

2. Monthly Financial Report for the Period Ending January 31, 2018 - Submitted by Terrence Beaman, Chief Financial Officer.

**Terrence Beaman, Chief Financial Officer**, presented the monthly financial report for the period ended January 31, 2018, to members of the City Council. The report included an overview of revenues and expenditures in the General Fund, Enterprise Fund, and Debt Service Fund.