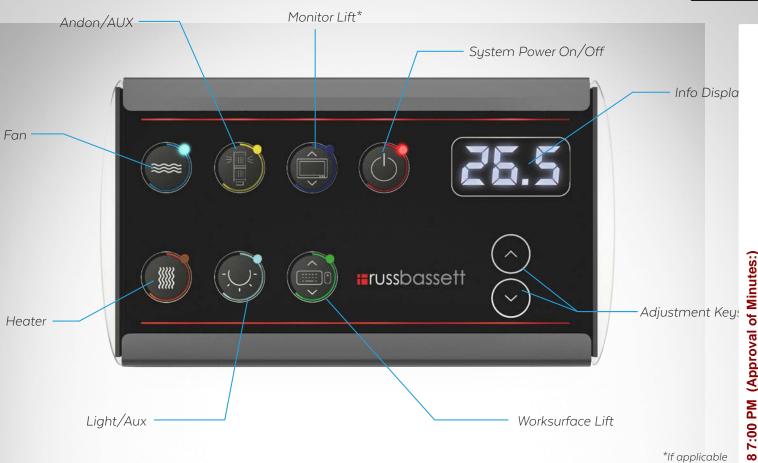

b. Consideration of and possible action on the adoption of an ordinance of the City Council of the City of Bellaire, Texas, authorizing the City Manager of the City of Bellaire, Texas, to execute an agreement with Russ Bassett Corporation for the purchase and installation of police dispatch consoles for the Municipal Facilities Project in the amount of \$69,892.50 - Submitted by Michelle Jordan, Project Manager.

**Mayor Friedberg** read the agenda caption and entertained a motion to adopt the ordinance as presented authorizing the execution of an agreement with Russ Bassett Corporation for the purchase and installation of police dispatch consoles for the Municipal Facilities Project in the amount of \$69,892.50.

### Motion:

To adopt the ordinance as presented authorizing the execution of an agreement with Russ Bassett Corporation for the purchase and installation of police dispatch consoles for the Municipal Facilities Project in the amount of \$69,892.50.