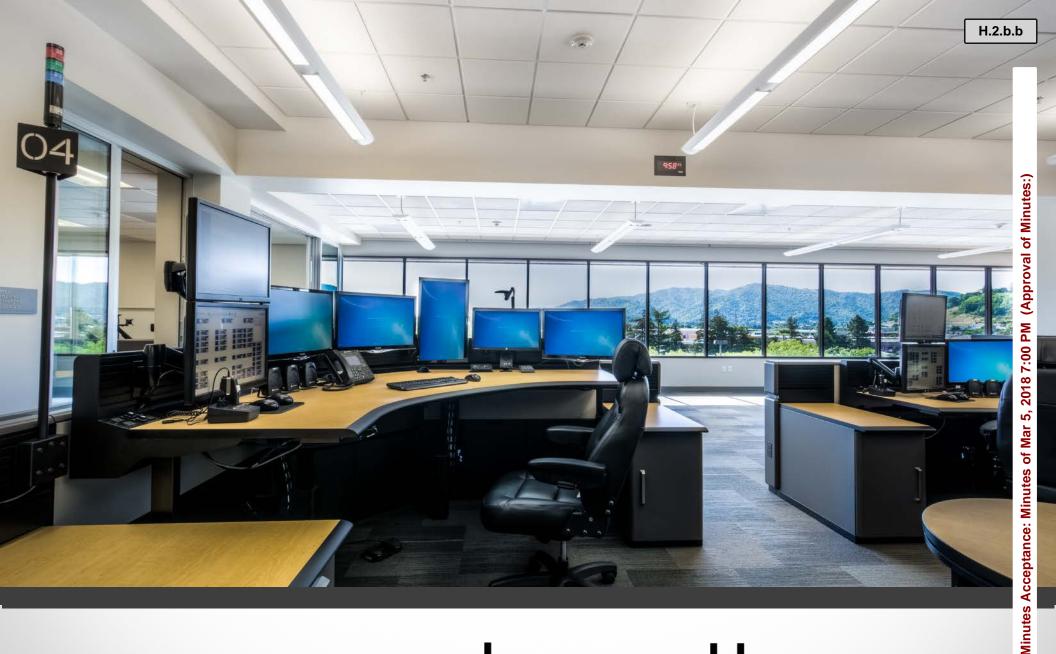

b. Consideration of and possible action on the adoption of an ordinance of the City Council of the City of Bellaire, Texas, authorizing the City Manager of the City of Bellaire, Texas, to execute an agreement with Russ Bassett Corporation for the purchase and installation of police dispatch consoles for the Municipal Facilities Project in the amount of \$69,892.50 - Submitted by Michelle Jordan, Project Manager.

**Mayor Friedberg** read the agenda caption and entertained a motion to adopt the ordinance as presented authorizing the execution of an agreement with Russ Bassett Corporation for the purchase and installation of police dispatch consoles for the Municipal Facilities Project in the amount of \$69,892.50.

### Motion:

To adopt the ordinance as presented authorizing the execution of an agreement with Russ Bassett Corporation for the purchase and installation of police dispatch consoles for the Municipal Facilities Project in the amount of \$69,892.50.

{Moved by David R. Montague, Council Member, and seconded by Trisha S. Pollard, Council Member}

**Mayor Friedberg** opened the floor for discussion and questions from the Mayor and Council. Hearing none, Mayor Friedberg called for action on the motion.

| ADOPTED [UNANIMOUS]                                           |
|---------------------------------------------------------------|
| David R. Montague, Council Member                             |
| Trisha S. Pollard, Council Member                             |
| Friedberg, Verma, Pollard, Pappas, McLaughlan, Fife, Montague |
|                                                               |