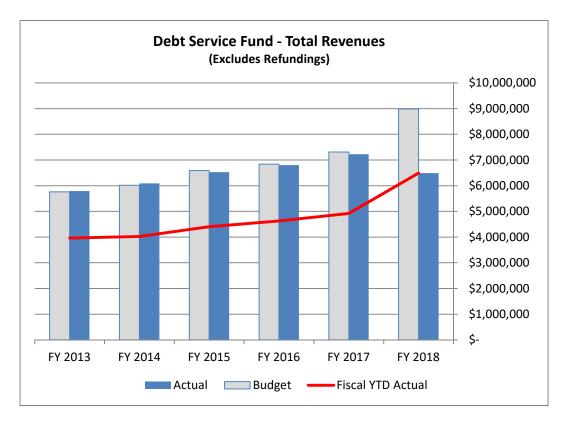

2. Monthly Financial Report for the Period Ending January 31, 2018 - Submitted by Terrence Beaman, Chief Financial Officer.

**Terrence Beaman, Chief Financial Officer**, presented the monthly financial report for the period ended January 31, 2018, to members of the City Council. The report included an overview of revenues and expenditures in the General Fund, Enterprise Fund, and Debt Service Fund.