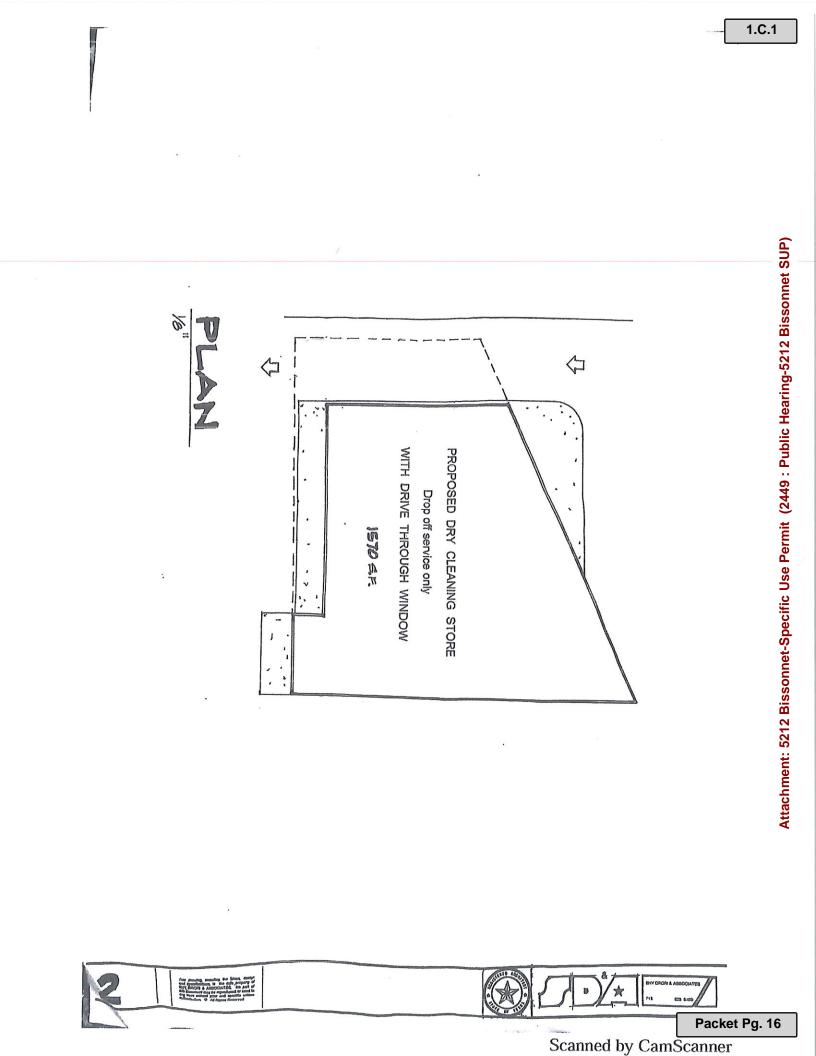

(5) <u>Proposed Specific Use:</u> Applicant has an ongoing business under the name of Hefner's Plaza Cleaners. It is currently located at 5204 (A) Bissonnet Street, Bellaire, Texas 77401. Applicant wants to operate a drive in and drop off laundry and cleaners facility at 5212 Bissonnet Street. There are currently four (4) parking spots at this location. There is room at the drive in window for more than three (3) cars and that will satisfy city requirements to keep cars in line from extending out into the public streets. Cleaning and laundry will not be done at this location. Those services will be done at 6208 South Rice, Bellaire, Texas where they have been done for several years now.

(6) <u>Environmental Assessment Statement</u>: Applicant intends to lease all of the 1570 square feet of the existing building owned by Lessor - Sagstex Investments. Any environmental impact will be minimal as the building is in place, has met all city codes, and the work required to build it out to Applicant's needs will not be significant (installation of counters and tables, etc.). That work will be done by the Lessor.