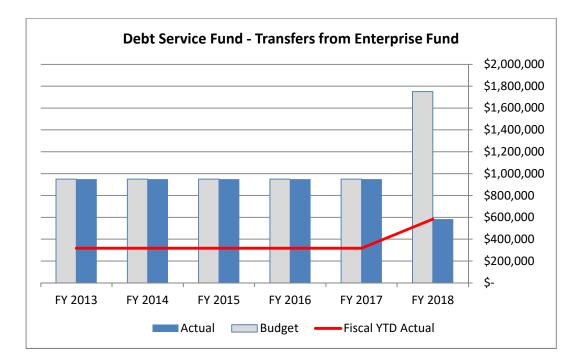

2. Monthly Financial Report for the Period Ending January 31, 2018 - Submitted by Terrence Beaman, Chief Financial Officer.

**Terrence Beaman, Chief Financial Officer**, presented the monthly financial report for the period ended January 31, 2018, to members of the City Council. The report included an overview of revenues and expenditures in the General Fund, Enterprise Fund, and Debt Service Fund.