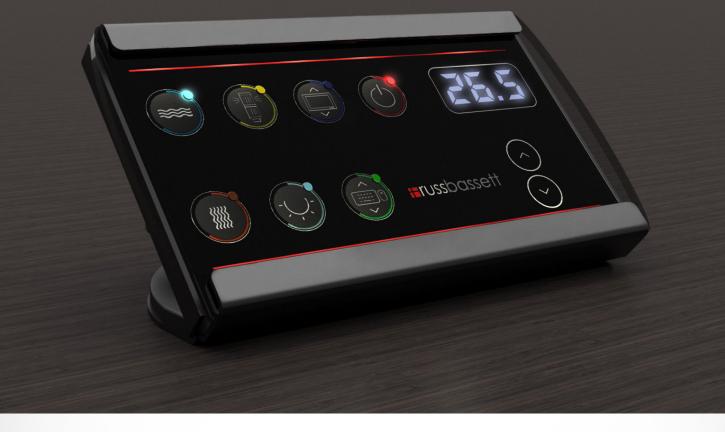

b. Consideration of and possible action on the adoption of an ordinance of the City Council of the City of Bellaire, Texas, authorizing the City Manager of the City of Bellaire, Texas, to execute an agreement with Russ Bassett Corporation for the purchase and installation of police dispatch consoles for the Municipal Facilities Project in the amount of \$69,892.50 - Submitted by Michelle Jordan, Project Manager.

**Mayor Friedberg** read the agenda caption and entertained a motion to adopt the ordinance as presented authorizing the execution of an agreement with Russ Bassett Corporation for the purchase and installation of police dispatch consoles for the Municipal Facilities Project in the amount of \$69,892.50.

### Motion:

To adopt the ordinance as presented authorizing the execution of an agreement with Russ Bassett Corporation for the purchase and installation of police dispatch consoles for the Municipal Facilities Project in the amount of \$69,892.50.