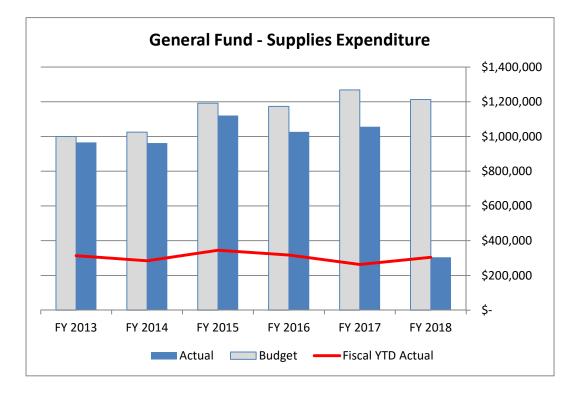

2. Monthly Financial Report for the Period Ending January 31, 2018 - Submitted by Terrence Beaman, Chief Financial Officer.

**Terrence Beaman, Chief Financial Officer**, presented the monthly financial report for the period ended January 31, 2018, to members of the City Council. The report included an overview of revenues and expenditures in the General Fund, Enterprise Fund, and Debt Service Fund.