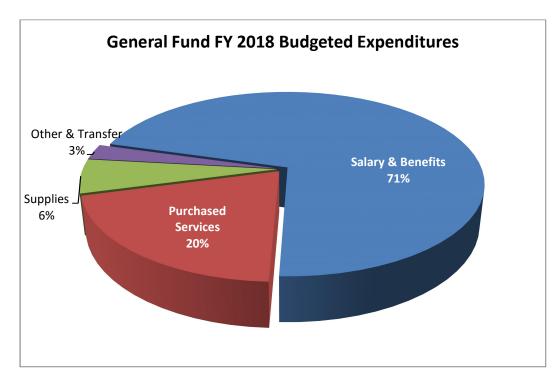

2. Monthly Financial Report for the Period Ending January 31, 2018 - Submitted by Terrence Beaman, Chief Financial Officer.

**Terrence Beaman, Chief Financial Officer**, presented the monthly financial report for the period ended January 31, 2018, to members of the City Council. The report included an overview of revenues and expenditures in the General Fund, Enterprise Fund, and Debt Service Fund.