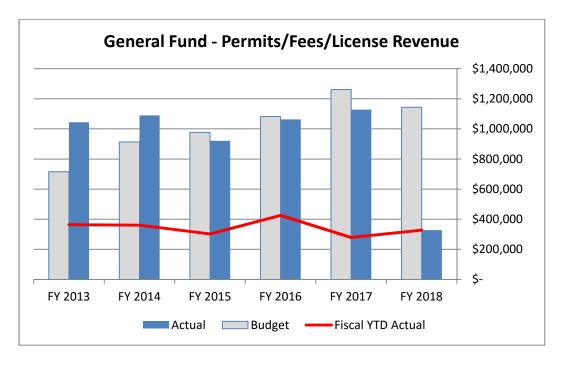

2. Monthly Financial Report for the Period Ending January 31, 2018 - Submitted by Terrence Beaman, Chief Financial Officer.

**Terrence Beaman, Chief Financial Officer**, presented the monthly financial report for the period ended January 31, 2018, to members of the City Council. The report included an overview of revenues and expenditures in the General Fund, Enterprise Fund, and Debt Service Fund.