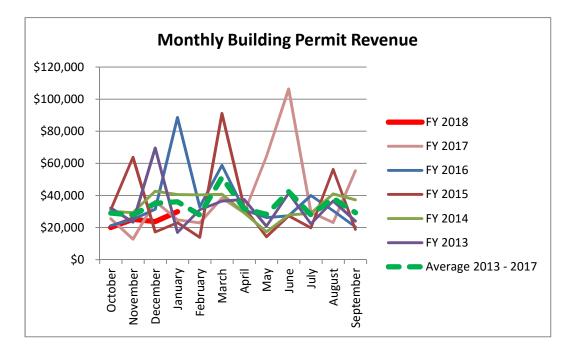

2. Monthly Financial Report for the Period Ending January 31, 2018 - Submitted by Terrence Beaman, Chief Financial Officer.

**Terrence Beaman, Chief Financial Officer**, presented the monthly financial report for the period ended January 31, 2018, to members of the City Council. The report included an overview of revenues and expenditures in the General Fund, Enterprise Fund, and Debt Service Fund.