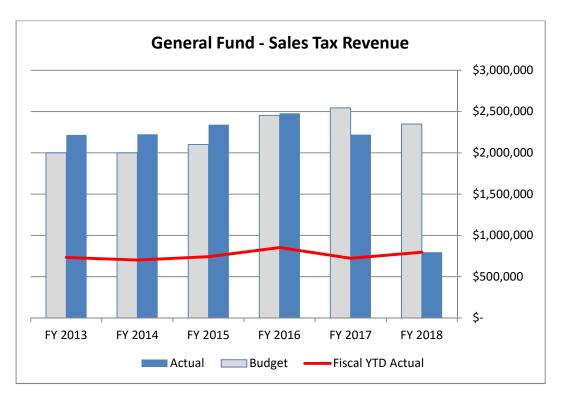

2. Monthly Financial Report for the Period Ending January 31, 2018 - Submitted by Terrence Beaman, Chief Financial Officer.

**Terrence Beaman, Chief Financial Officer**, presented the monthly financial report for the period ended January 31, 2018, to members of the City Council. The report included an overview of revenues and expenditures in the General Fund, Enterprise Fund, and Debt Service Fund.