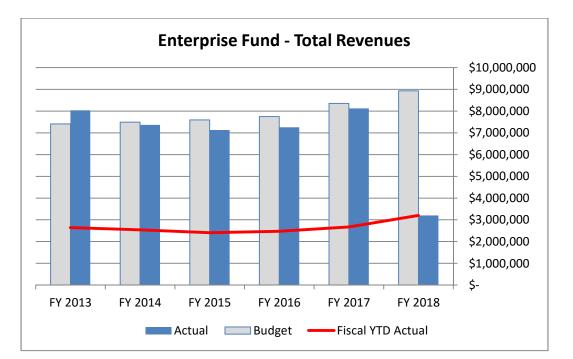

2. Monthly Financial Report for the Period Ending January 31, 2018 - Submitted by Terrence Beaman, Chief Financial Officer.

**Terrence Beaman, Chief Financial Officer**, presented the monthly financial report for the period ended January 31, 2018, to members of the City Council. The report included an overview of revenues and expenditures in the General Fund, Enterprise Fund, and Debt Service Fund.