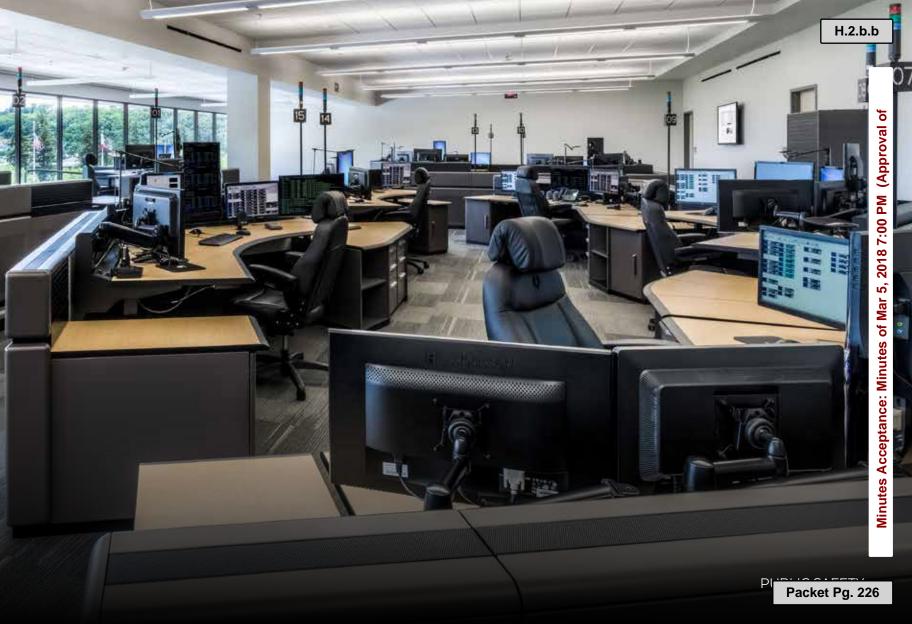

b. Consideration of and possible action on the adoption of an ordinance of the City Council of the City of Bellaire, Texas, authorizing the City Manager of the City of Bellaire, Texas, to execute an agreement with Russ Bassett Corporation for the purchase and installation of police dispatch consoles for the Municipal Facilities Project in the amount of \$69,892.50 - Submitted by Michelle Jordan, Project Manager.

**Mayor Friedberg** read the agenda caption and entertained a motion to adopt the ordinance as presented authorizing the execution of an agreement with Russ Bassett Corporation for the purchase and installation of police dispatch consoles for the Municipal Facilities Project in the amount of \$69,892.50.

### Motion:

To adopt the ordinance as presented authorizing the execution of an agreement with Russ Bassett Corporation for the purchase and installation of police dispatch consoles for the Municipal Facilities Project in the amount of \$69,892.50.