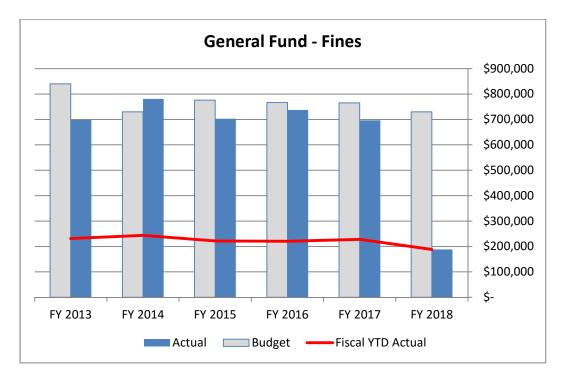

2. Monthly Financial Report for the Period Ending January 31, 2018 - Submitted by Terrence Beaman, Chief Financial Officer.

**Terrence Beaman, Chief Financial Officer**, presented the monthly financial report for the period ended January 31, 2018, to members of the City Council. The report included an overview of revenues and expenditures in the General Fund, Enterprise Fund, and Debt Service Fund.