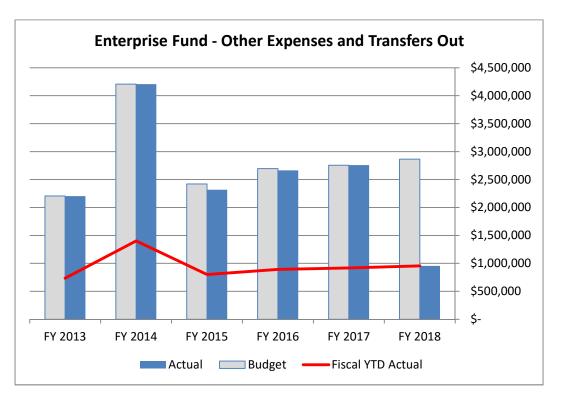

2. Monthly Financial Report for the Period Ending January 31, 2018 - Submitted by Terrence Beaman, Chief Financial Officer.

**Terrence Beaman, Chief Financial Officer**, presented the monthly financial report for the period ended January 31, 2018, to members of the City Council. The report included an overview of revenues and expenditures in the General Fund, Enterprise Fund, and Debt Service Fund.