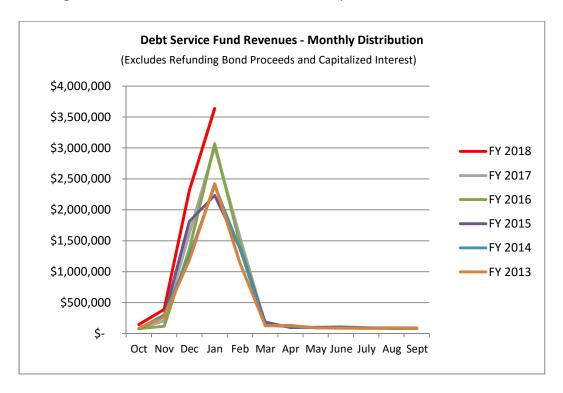

2. Monthly Financial Report for the Period Ending January 31, 2018 - Submitted by Terrence Beaman, Chief Financial Officer.

**Terrence Beaman, Chief Financial Officer**, presented the monthly financial report for the period ended January 31, 2018, to members of the City Council. The report included an overview of revenues and expenditures in the General Fund, Enterprise Fund, and Debt Service Fund.