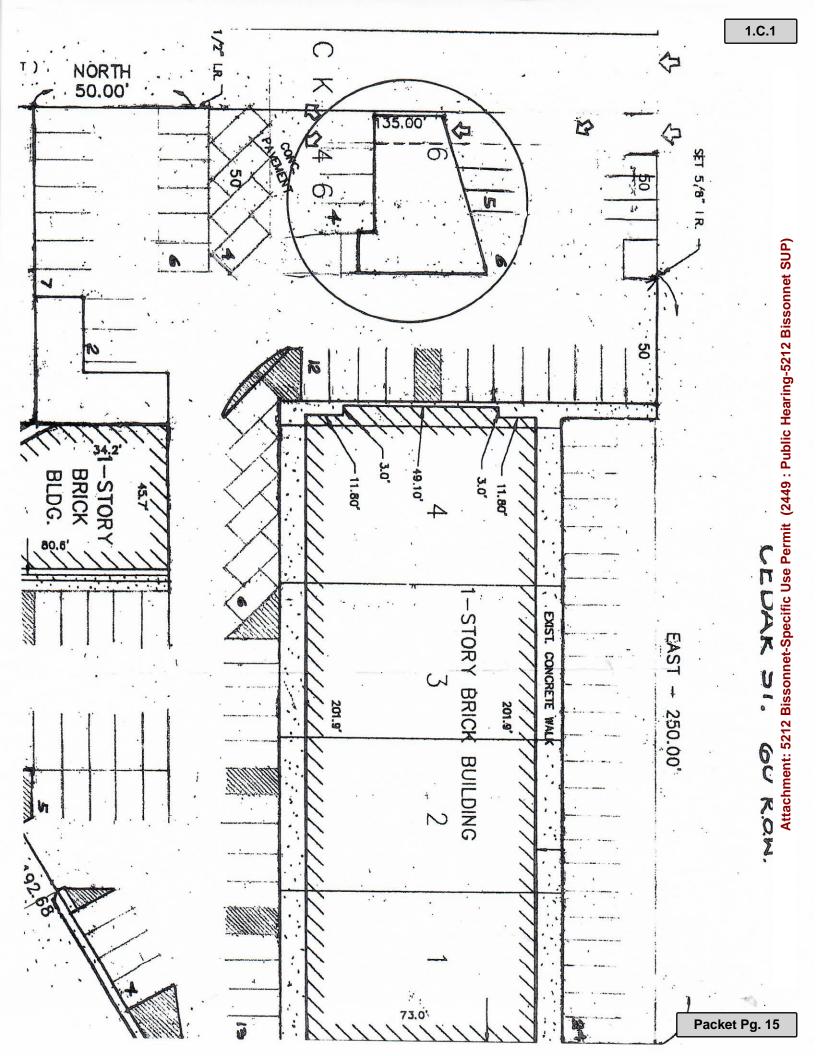

Address: 7438 Baldwin Crossing, Sugar Land, Texas 77479

(2) Applicable Bellaire City Ordinance: Section 24-605

(3) <u>Legal Description and Street Address</u>: LT 6, BLK 46 & ADJ N 5 FT of ABANDONED ALLEY - 5212 Bissonnet Street, Bellaire, Texas 77401.

### TRACT ONE:

0.7748 ACRE (33,750 SQUARE FEET) OF LAND, MORE OR LESS, BEING ALL OF LOTS ONE (1) THROUGH FIVE (5) INCLUSIVE IN BLOCK FORTY SIX (46) OF THE TOWN OF BELLAIRE, ACCORDING TO THE PLAT THEREOF RECORDED IN VOLUME 3, PAGE 59 OF THE MAP RECORDS IN HARRIS COUNTY, TEXAS, BEING MORE PARTICULARLY DESCRIBED BY METES AND BOUNDS AS FOLLOWS:

BEGINNING AT AN "X" CUT IN CONCRETE FOUND AT THE INTERSECTION OF THE SOUTH RIGHT OF WAY LINE OF CEDAR STREET (60 FEET WIDE) AND THE WEST RIGHT OF WAY LINE OF FIFTH STREET (60 FEET WIDE), SAID "X" MARKS THE NORTHEAST CORNER OF LOT 1 IN BLOCK 46 OF SAID TOWN OF BELLAIRE; 1.C.1

Packet Pg. 9

Page 2

THENCE SOUTH 00 DEGREES 00 MINUTES 00 SECONDS EAST ALONG AND WITH THE WESTERLY LINE OF FIFTH STREET, A DISTANCE OF 135 FEET TO A 1/2 INCH IRON ROD FOUND FOR THE SOUTHEAST CORNER OF SAID LOT 1 AND THE HEREIN DESCRIBED TRACT;

THENCE NORTH 90 DEGREES 00 MINUTES 00 SECONDS WEST, ALONG AND WITH THE SOUTHERLY LINE OF SAID LOTS 1 THROUGH 5, SAME BEING THE NORTHERLY LINE OF A 10 FOOT WIDE ALLEY, A DISTANCE OF 250.00 FEET TO A 5/8 INCH IRON ROD FOUND MARKING THE SOUTHWEST CORNER OF LOT 5 AND THE HEREIN DESCRIBED TRACT;

THENCE NORTH 00 DEGREES 00 MINUTES 00 SECONDS EAST, ALONG THE COMMON LINE BETWEEN LOT 5 AND LOT 6 OF BLOCK 46, A DISTANCE OF 135.00 FEET TO A 5/8 INCH IRON ROD FOUND ON THE SOUTH LINE OF CEDAR STREET, SAID IRON ROD MARKS THE NORTHWEST CORNER OF LOT 5 AND THE HEREIN DESCRIBED TRACT;

THENCE NORTH 90 DEGREES 00 MINUTES 00 SECONDS EAST, ALONG AND WITH SAID SOUTH LINE OF CEDAR STREET, SAME BEING THE NORTHERLY LINE OF LOTS 1 THROUGH 5, A DISTANCE OF 250.00 FEET TO THE POINT OF BEGINNING AND CONTAINING 0.7748 ACRE (33,750 SQUARE FEET) OF LAND.