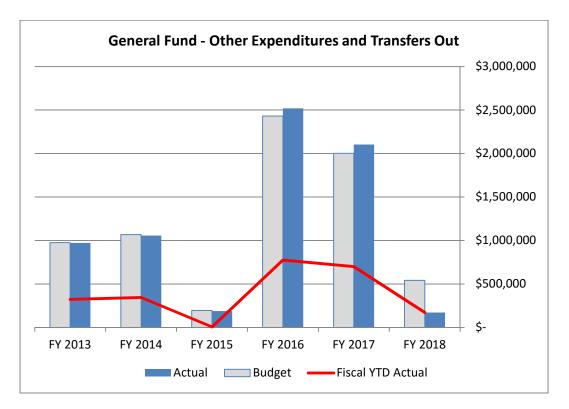

2. Monthly Financial Report for the Period Ending January 31, 2018 - Submitted by Terrence Beaman, Chief Financial Officer.

**Terrence Beaman, Chief Financial Officer**, presented the monthly financial report for the period ended January 31, 2018, to members of the City Council. The report included an overview of revenues and expenditures in the General Fund, Enterprise Fund, and Debt Service Fund.