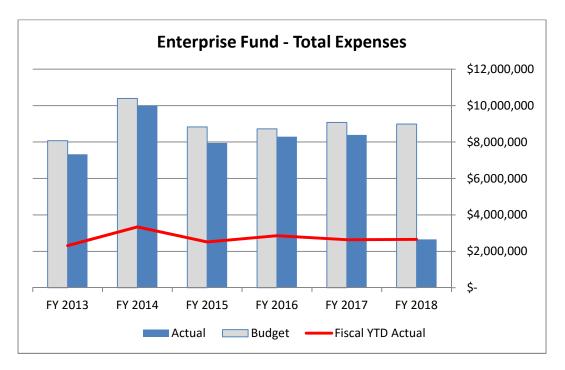

2. Monthly Financial Report for the Period Ending January 31, 2018 - Submitted by Terrence Beaman, Chief Financial Officer.

**Terrence Beaman, Chief Financial Officer**, presented the monthly financial report for the period ended January 31, 2018, to members of the City Council. The report included an overview of revenues and expenditures in the General Fund, Enterprise Fund, and Debt Service Fund.