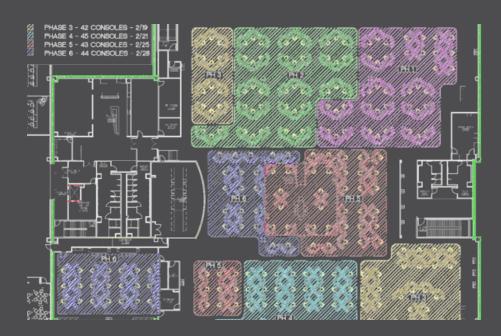

b. Consideration of and possible action on the adoption of an ordinance of the City Council of the City of Bellaire, Texas, authorizing the City Manager of the City of Bellaire, Texas, to execute an agreement with Russ Bassett Corporation for the purchase and installation of police dispatch consoles for the Municipal Facilities Project in the amount of \$69,892.50 - Submitted by Michelle Jordan, Project Manager.

**Mayor Friedberg** read the agenda caption and entertained a motion to adopt the ordinance as presented authorizing the execution of an agreement with Russ Bassett Corporation for the purchase and installation of police dispatch consoles for the Municipal Facilities Project in the amount of \$69,892.50.

### Motion:

To adopt the ordinance as presented authorizing the execution of an agreement with Russ Bassett Corporation for the purchase and installation of police dispatch consoles for the Municipal Facilities Project in the amount of \$69,892.50.