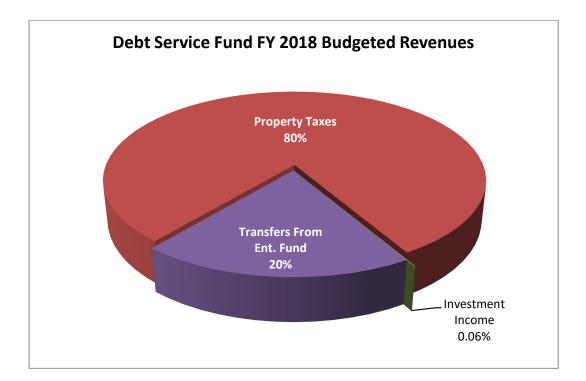

2. Monthly Financial Report for the Period Ending January 31, 2018 - Submitted by Terrence Beaman, Chief Financial Officer.

**Terrence Beaman, Chief Financial Officer**, presented the monthly financial report for the period ended January 31, 2018, to members of the City Council. The report included an overview of revenues and expenditures in the General Fund, Enterprise Fund, and Debt Service Fund.