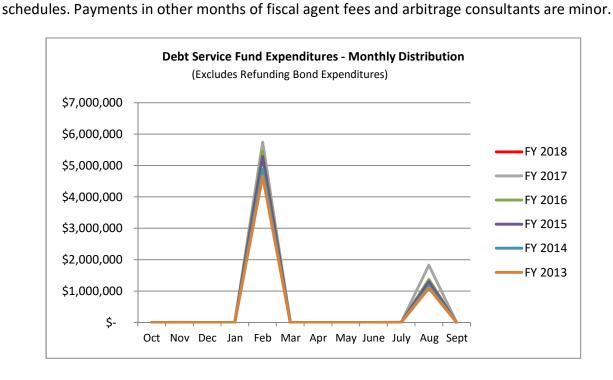

2. Monthly Financial Report for the Period Ending January 31, 2018 - Submitted by Terrence Beaman, Chief Financial Officer.

**Terrence Beaman, Chief Financial Officer**, presented the monthly financial report for the period ended January 31, 2018, to members of the City Council. The report included an overview of revenues and expenditures in the General Fund, Enterprise Fund, and Debt Service Fund.