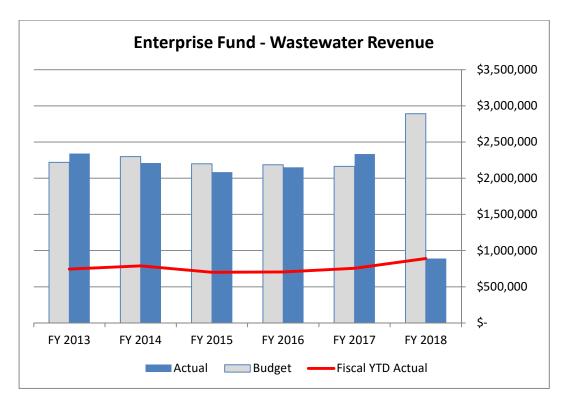

2. Monthly Financial Report for the Period Ending January 31, 2018 - Submitted by Terrence Beaman, Chief Financial Officer.

**Terrence Beaman, Chief Financial Officer**, presented the monthly financial report for the period ended January 31, 2018, to members of the City Council. The report included an overview of revenues and expenditures in the General Fund, Enterprise Fund, and Debt Service Fund.