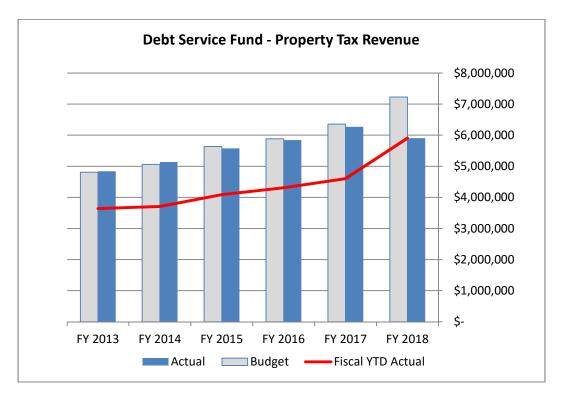

2. Monthly Financial Report for the Period Ending January 31, 2018 - Submitted by Terrence Beaman, Chief Financial Officer.

**Terrence Beaman, Chief Financial Officer**, presented the monthly financial report for the period ended January 31, 2018, to members of the City Council. The report included an overview of revenues and expenditures in the General Fund, Enterprise Fund, and Debt Service Fund.