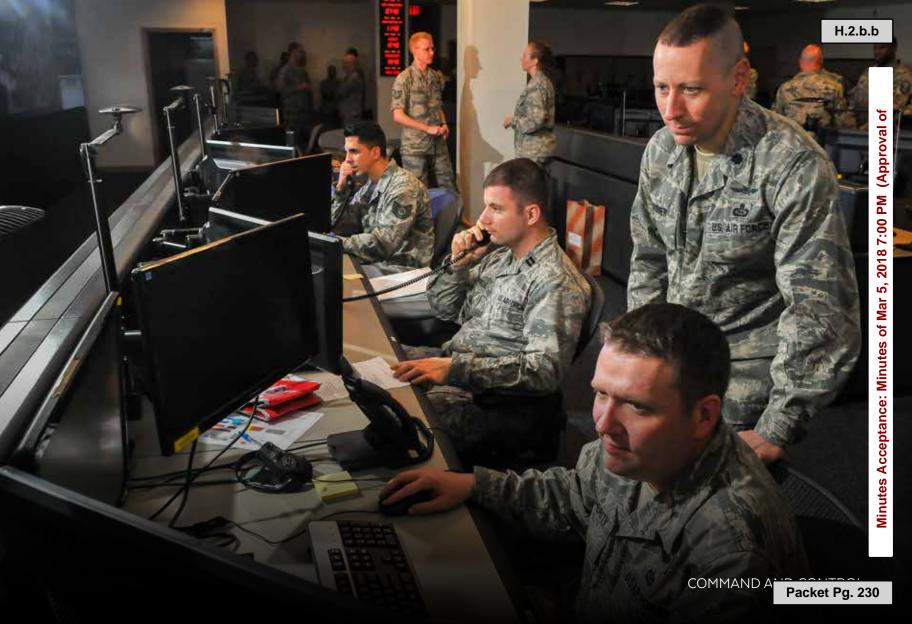

b. Consideration of and possible action on the adoption of an ordinance of the City Council of the City of Bellaire, Texas, authorizing the City Manager of the City of Bellaire, Texas, to execute an agreement with Russ Bassett Corporation for the purchase and installation of police dispatch consoles for the Municipal Facilities Project in the amount of \$69,892.50 - Submitted by Michelle Jordan, Project Manager.

**Mayor Friedberg** read the agenda caption and entertained a motion to adopt the ordinance as presented authorizing the execution of an agreement with Russ Bassett Corporation for the purchase and installation of police dispatch consoles for the Municipal Facilities Project in the amount of \$69,892.50.

### Motion:

To adopt the ordinance as presented authorizing the execution of an agreement with Russ Bassett Corporation for the purchase and installation of police dispatch consoles for the Municipal Facilities Project in the amount of \$69,892.50.