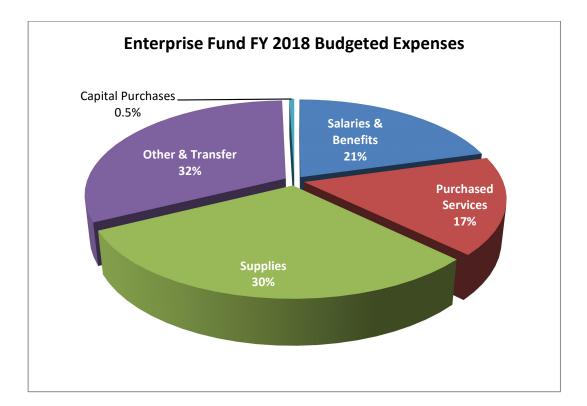

2. Monthly Financial Report for the Period Ending January 31, 2018 - Submitted by Terrence Beaman, Chief Financial Officer.

**Terrence Beaman, Chief Financial Officer**, presented the monthly financial report for the period ended January 31, 2018, to members of the City Council. The report included an overview of revenues and expenditures in the General Fund, Enterprise Fund, and Debt Service Fund.