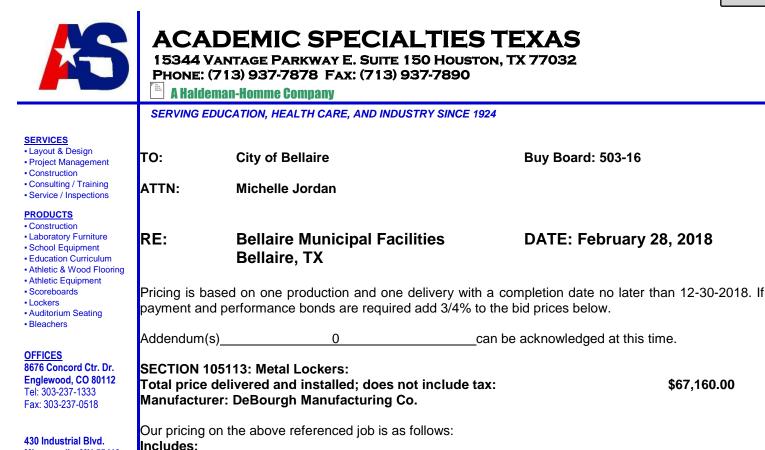

### 2. Adoption of Ordinance(s)/Resolution(s):

a. Consideration of and possible action on the adoption of an ordinance of the City Council of the City of Bellaire, Texas, authorizing the City Manager of the City of Bellaire, Texas, to execute an agreement with Academic Specialties for the purchase and installation of first responder locker systems for the Municipal Facilities Project in the amount of \$67,160.00 - Submitted by Michelle Jordan, Project Manager.

**Mayor Friedberg** read the agenda caption and entertained a motion to adopt the ordinance as presented authorizing the execution of an agreement with Academic Specialties Texas for the purchase and installation of first responder locker systems for the Municipal Facilities Project in the amount of \$67,160.00.

### Motion:

To adopt the ordinance as presented authorizing the execution of an agreement with Academic Specialties Texas for the purchase and installation of first responder locker systems for the Municipal Facilities Project in the amount of \$67,160.00.