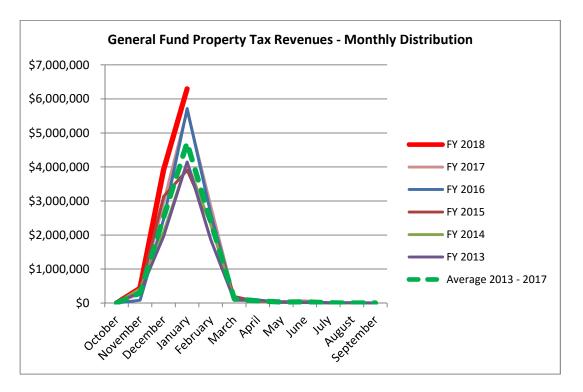

2. Monthly Financial Report for the Period Ending January 31, 2018 - Submitted by Terrence Beaman, Chief Financial Officer.

**Terrence Beaman, Chief Financial Officer**, presented the monthly financial report for the period ended January 31, 2018, to members of the City Council. The report included an overview of revenues and expenditures in the General Fund, Enterprise Fund, and Debt Service Fund.