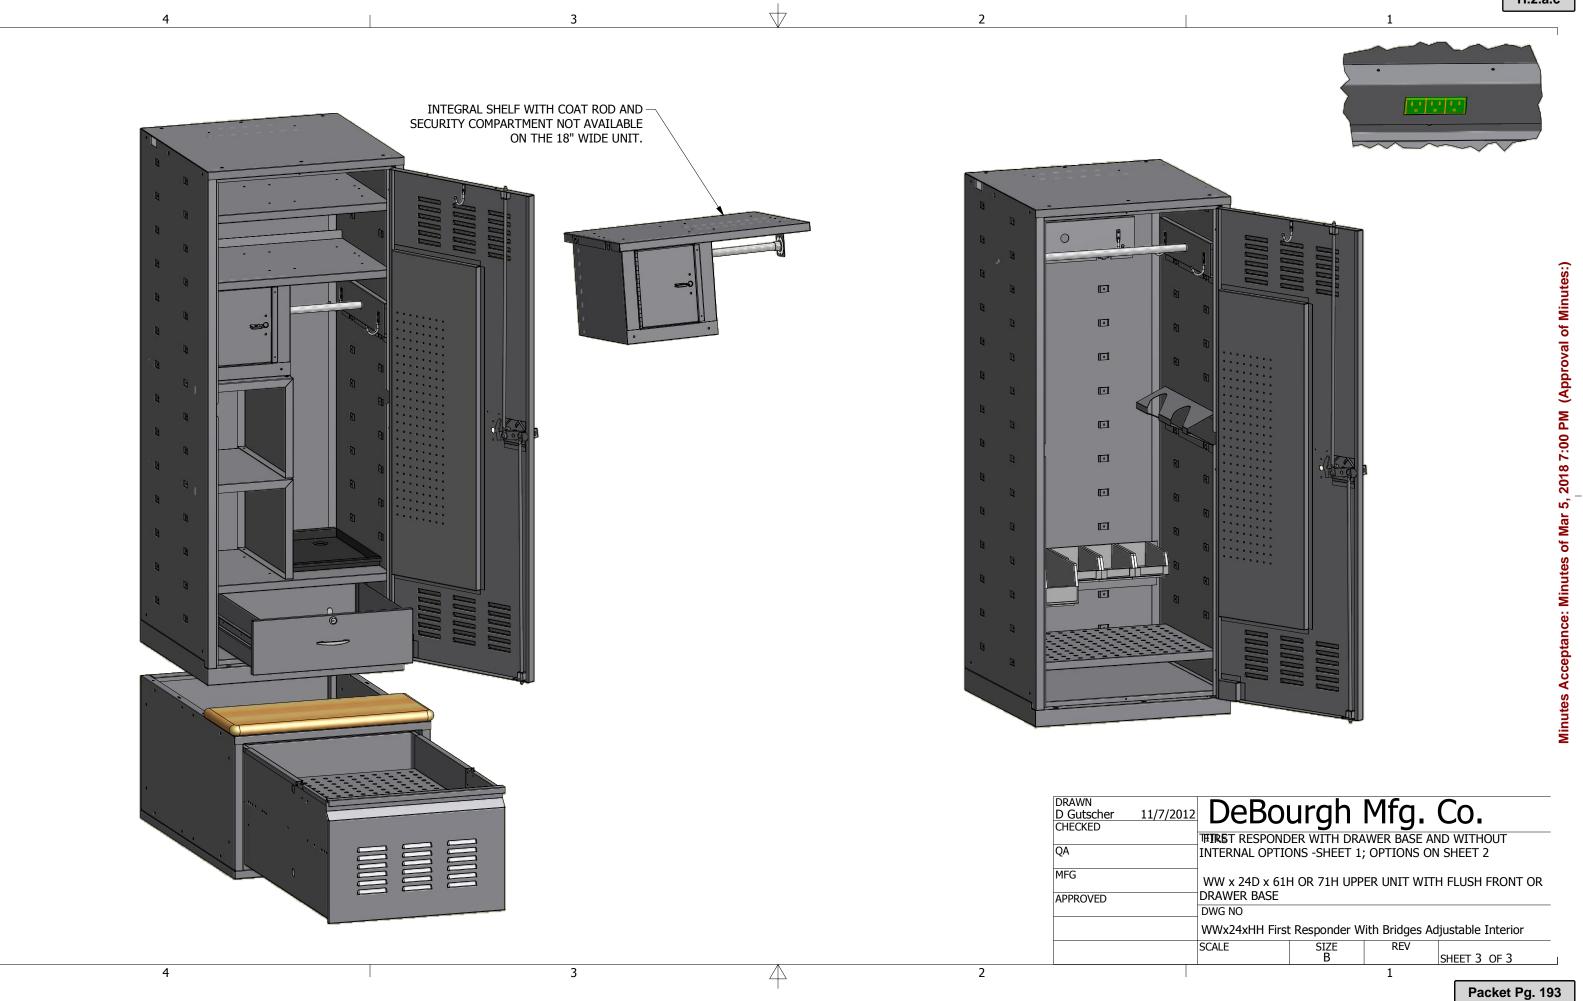

### 2. Adoption of Ordinance(s)/Resolution(s):

a. Consideration of and possible action on the adoption of an ordinance of the City Council of the City of Bellaire, Texas, authorizing the City Manager of the City of Bellaire, Texas, to execute an agreement with Academic Specialties for the purchase and installation of first responder locker systems for the Municipal Facilities Project in the amount of \$67,160.00 - Submitted by Michelle Jordan, Project Manager.

**Mayor Friedberg** read the agenda caption and entertained a motion to adopt the ordinance as presented authorizing the execution of an agreement with Academic Specialties Texas for the purchase and installation of first responder locker systems for the Municipal Facilities Project in the amount of \$67,160.00.

### Motion:

To adopt the ordinance as presented authorizing the execution of an agreement with Academic Specialties Texas for the purchase and installation of first responder locker systems for the Municipal Facilities Project in the amount of \$67,160.00.

# {Moved by Neil Verma, Council Member, and seconded by Michael Fife, Council Member}

**Mayor Friedberg** opened the floor for discussion and questions from the Mayor and Council. Following discussion and questions, action was taken on the motion.

| RESULT:   | ADOPTED [UNANIMOUS]                                           |
|-----------|---------------------------------------------------------------|
| MOVER:    | Neil Verma, Council Member                                    |
| SECONDER: | Michael Fife, Council Member                                  |
| AYES:     | Friedberg, Verma, Pollard, Pappas, McLaughlan, Fife, Montague |
|           |                                                               |