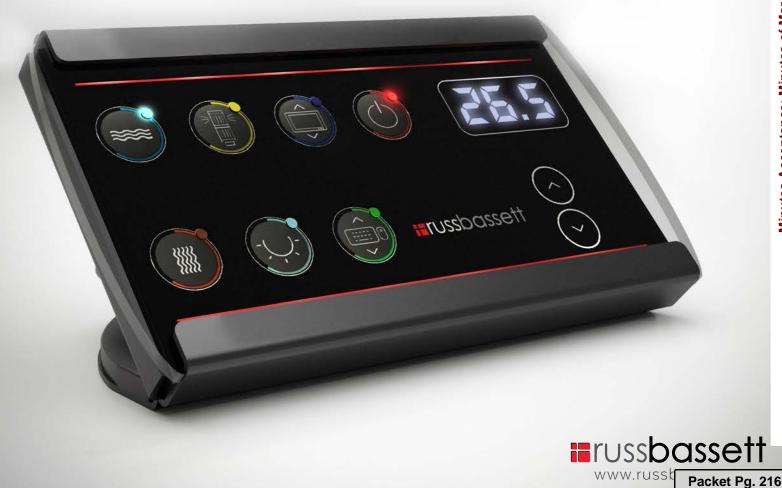

b. Consideration of and possible action on the adoption of an ordinance of the City Council of the City of Bellaire, Texas, authorizing the City Manager of the City of Bellaire, Texas, to execute an agreement with Russ Bassett Corporation for the purchase and installation of police dispatch consoles for the Municipal Facilities Project in the amount of \$69,892.50 - Submitted by Michelle Jordan, Project Manager.

**Mayor Friedberg** read the agenda caption and entertained a motion to adopt the ordinance as presented authorizing the execution of an agreement with Russ Bassett Corporation for the purchase and installation of police dispatch consoles for the Municipal Facilities Project in the amount of \$69,892.50.

### Motion:

To adopt the ordinance as presented authorizing the execution of an agreement with Russ Bassett Corporation for the purchase and installation of police dispatch consoles for the Municipal Facilities Project in the amount of \$69,892.50.