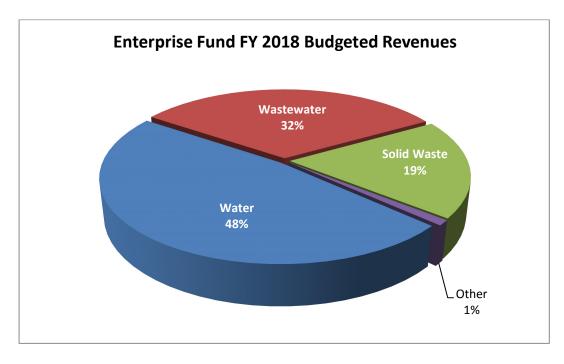

2. Monthly Financial Report for the Period Ending January 31, 2018 - Submitted by Terrence Beaman, Chief Financial Officer.

**Terrence Beaman, Chief Financial Officer**, presented the monthly financial report for the period ended January 31, 2018, to members of the City Council. The report included an overview of revenues and expenditures in the General Fund, Enterprise Fund, and Debt Service Fund.