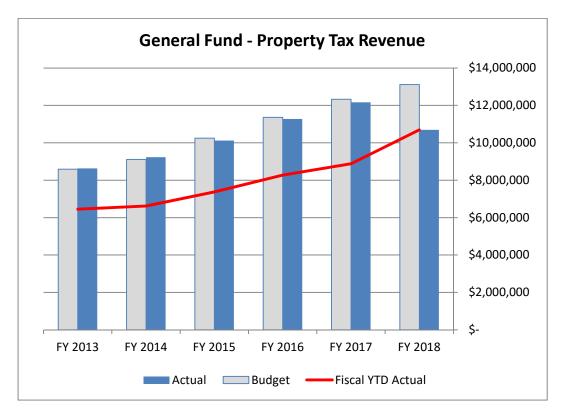

2. Monthly Financial Report for the Period Ending January 31, 2018 - Submitted by Terrence Beaman, Chief Financial Officer.

**Terrence Beaman, Chief Financial Officer**, presented the monthly financial report for the period ended January 31, 2018, to members of the City Council. The report included an overview of revenues and expenditures in the General Fund, Enterprise Fund, and Debt Service Fund.