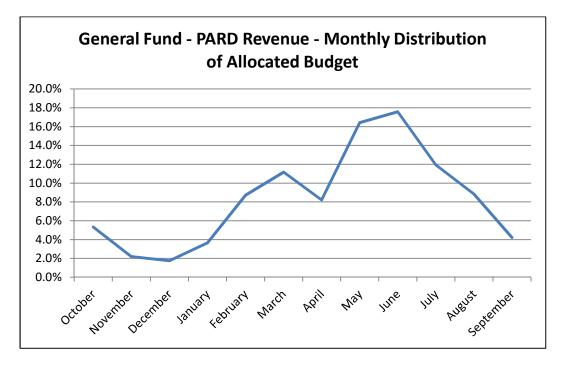

2. Monthly Financial Report for the Period Ending January 31, 2018 - Submitted by Terrence Beaman, Chief Financial Officer.

**Terrence Beaman, Chief Financial Officer**, presented the monthly financial report for the period ended January 31, 2018, to members of the City Council. The report included an overview of revenues and expenditures in the General Fund, Enterprise Fund, and Debt Service Fund.