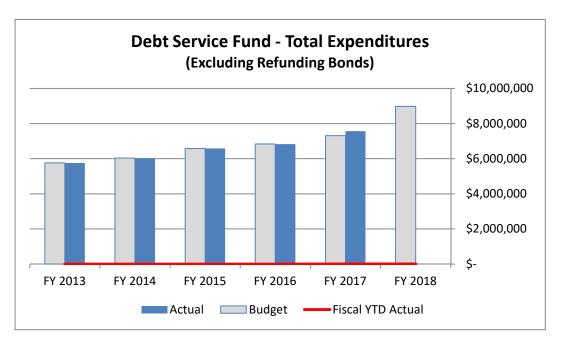

2. Monthly Financial Report for the Period Ending January 31, 2018 - Submitted by Terrence Beaman, Chief Financial Officer.

**Terrence Beaman, Chief Financial Officer**, presented the monthly financial report for the period ended January 31, 2018, to members of the City Council. The report included an overview of revenues and expenditures in the General Fund, Enterprise Fund, and Debt Service Fund.