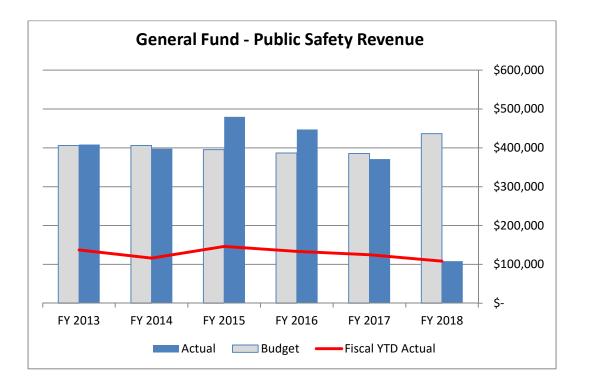

2. Monthly Financial Report for the Period Ending January 31, 2018 - Submitted by Terrence Beaman, Chief Financial Officer.

**Terrence Beaman, Chief Financial Officer**, presented the monthly financial report for the period ended January 31, 2018, to members of the City Council. The report included an overview of revenues and expenditures in the General Fund, Enterprise Fund, and Debt Service Fund.