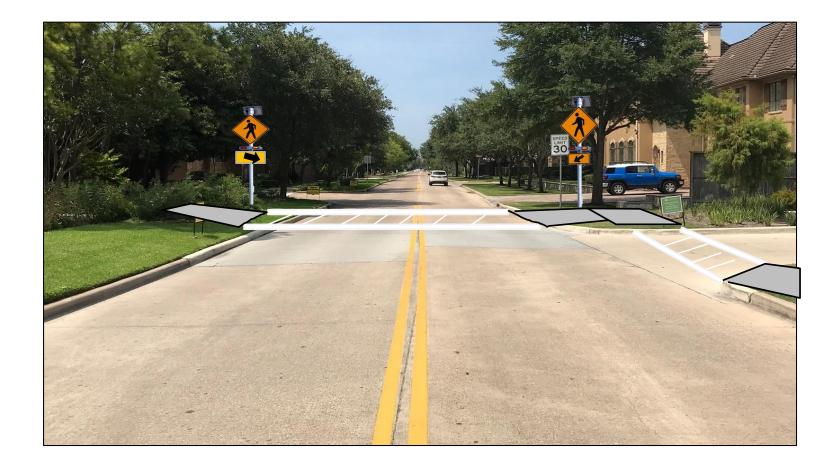

#### 3. Items for Individual Consideration:

- Consideration of and possible action on proposed pedestrian safety improvements along Newcastle Drive at Evelyn's Park – Submitted by Michael Leech, Director of Public Works.
- b. Consideration of and possible action on the adoption of an ordinance of the City Council of the City of Bellaire, Texas, amending Chapter 2, Administration, Article VII, Boards and Commissions, Division 3, Boards and Commissions Governed by City Charter, Ordinance or Resolution, Section 2-122, Environmental and sustainability board, of the Code of Ordinances of the City of Bellaire, Texas, for the purpose of changing the name of the board to "Environmental Sustainability Board" pursuant to a request by letter from the Environmental and Sustainability Board Submitted by Tracy L. Dutton, City Clerk, on behalf of the Environmental and Sustainability Board.