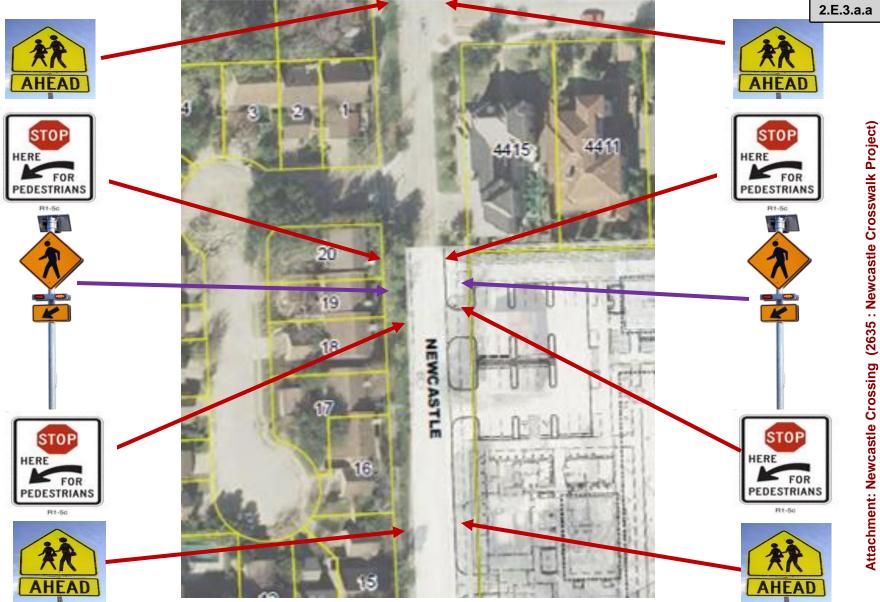

#### 3. Items for Individual Consideration:

- Consideration of and possible action on proposed pedestrian safety improvements along Newcastle Drive at Evelyn's Park – Submitted by Michael Leech, Director of Public Works.
- b. Consideration of and possible action on the adoption of an ordinance of the City Council of the City of Bellaire, Texas, amending Chapter 2, Administration, Article VII, Boards and Commissions, Division 3, Boards and Commissions Governed by City Charter, Ordinance or Resolution, Section 2-122, Environmental and sustainability board, of the Code of Ordinances of the City of Bellaire, Texas, for the purpose of changing the name of the board to "Environmental Sustainability Board" pursuant to a request by letter from the Environmental and Sustainability Board Submitted by Tracy L. Dutton, City Clerk, on behalf of the Environmental and Sustainability Board.