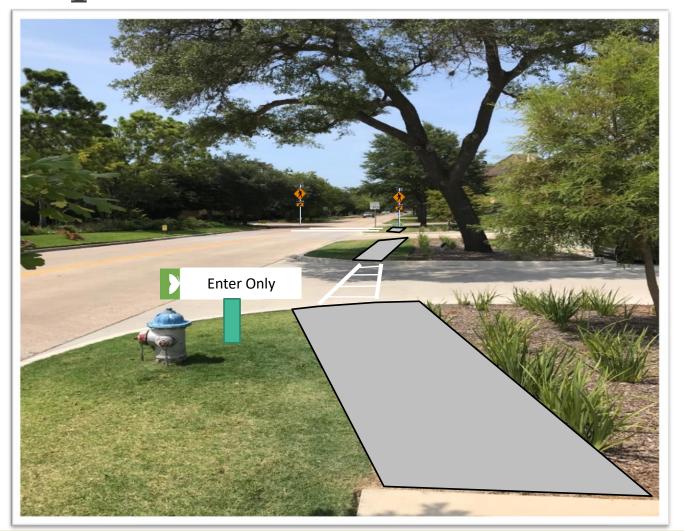

#### 3. Items for Individual Consideration:

- Consideration of and possible action on proposed pedestrian safety improvements along Newcastle Drive at Evelyn's Park – Submitted by Michael Leech, Director of Public Works.
- b. Consideration of and possible action on the adoption of an ordinance of the City Council of the City of Bellaire, Texas, amending Chapter 2, Administration, Article VII, Boards and Commissions, Division 3, Boards and Commissions Governed by City Charter, Ordinance or Resolution, Section 2-122, Environmental and sustainability board, of the Code of Ordinances of the City of Bellaire, Texas, for the purpose of changing the name of the board to "Environmental Sustainability Board" pursuant to a request by letter from the Environmental and Sustainability Board Submitted by Tracy L. Dutton, City Clerk, on behalf of the Environmental and Sustainability Board.