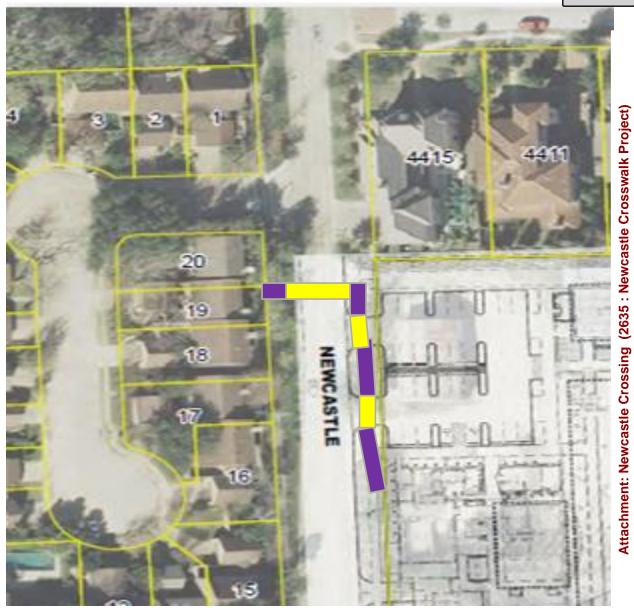

#### 3. Items for Individual Consideration:

- Consideration of and possible action on proposed pedestrian safety improvements along Newcastle Drive at Evelyn's Park – Submitted by Michael Leech, Director of Public Works.
- b. Consideration of and possible action on the adoption of an ordinance of the City Council of the City of Bellaire, Texas, amending Chapter 2, Administration, Article VII, Boards and Commissions, Division 3, Boards and Commissions Governed by City Charter, Ordinance or Resolution, Section 2-122, Environmental and sustainability board, of the Code of Ordinances of the City of Bellaire, Texas, for the purpose of changing the name of the board to "Environmental Sustainability Board" pursuant to a request by letter from the Environmental and Sustainability Board Submitted by Tracy L. Dutton, City Clerk, on behalf of the Environmental and Sustainability Board.