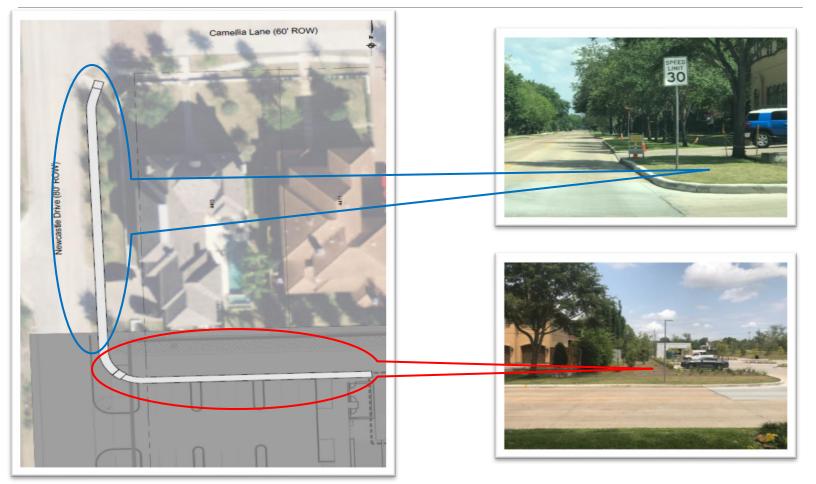

b. Consideration of and possible action to direct the City Manager to evaluate methods of deterring drivers from driving at unreasonable speeds and creating a wake on flooded streets, including the potential benefits and enforceability of a new "No Wake" ordinance, and to develop a recommendation - Submitted by Andrew S. Friedberg, Mayor.

**Mayor Friedberg** read the agenda caption and introduced the item. He advised that his intent was to start a discussion and evaluation of options leading to the development of a recommendation on the subject for future consideration and opened the floor for discussion.

Following a brief discussion, which was in favor of the item, Mayor Friedberg asked if there was any objection to directing the City Manager to evaluate methods of deterring drivers from driving at unreasonable speeds and creating a wake on flooded streets, including the potential benefits and enforceability of a new "No Wake" ordinance, and to develop a recommendation. Hearing no objections to proceeding as suggested in the

## agenda statement, Mayor Friedberg announced City Council's approval of the proposal by general consent.