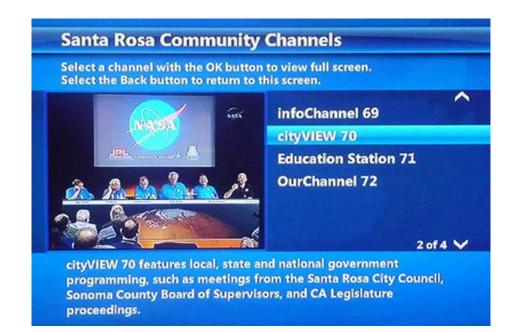

#### C. Presentation of Proposal:

Public hearing regarding the proposed budget for the City of Bellaire, Texas, for the fiscal year beginning October 1, 2018, and ending September 30, 2019 (FY 2019 Budget) - Submitted by Paul A. Hofmann, City Manager; Presented by Terrence Beaman, Chief Financial Officer.

#### Item Title:

Public hearing regarding the proposed budget for the City of Bellaire, Texas, for the fiscal year beginning October 1, 2018, and ending September 30, 2019 (FY 2019 Budget) - Submitted by Paul A. Hofmann, City Manager; Presented by Terrence Beaman, Chief Financial Officer.