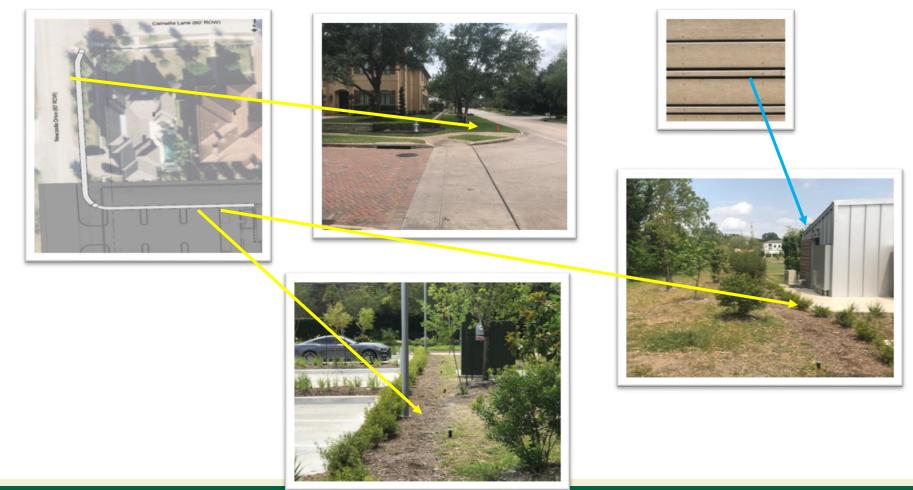

#### 3. Items for Individual Consideration:

- Consideration of and possible action on proposed pedestrian safety improvements along Newcastle Drive at Evelyn's Park – Submitted by Michael Leech, Director of Public Works.
- b. Consideration of and possible action on the adoption of an ordinance of the City Council of the City of Bellaire, Texas, amending Chapter 2, Administration, Article VII, Boards and Commissions, Division 3, Boards and Commissions Governed by City Charter, Ordinance or Resolution, Section 2-122, Environmental and sustainability board, of the Code of Ordinances of the City of Bellaire, Texas, for the purpose of changing the name of the board to "Environmental Sustainability Board" pursuant to a request by letter from the Environmental and Sustainability Board Submitted by Tracy L. Dutton, City Clerk, on behalf of the Environmental and Sustainability Board.