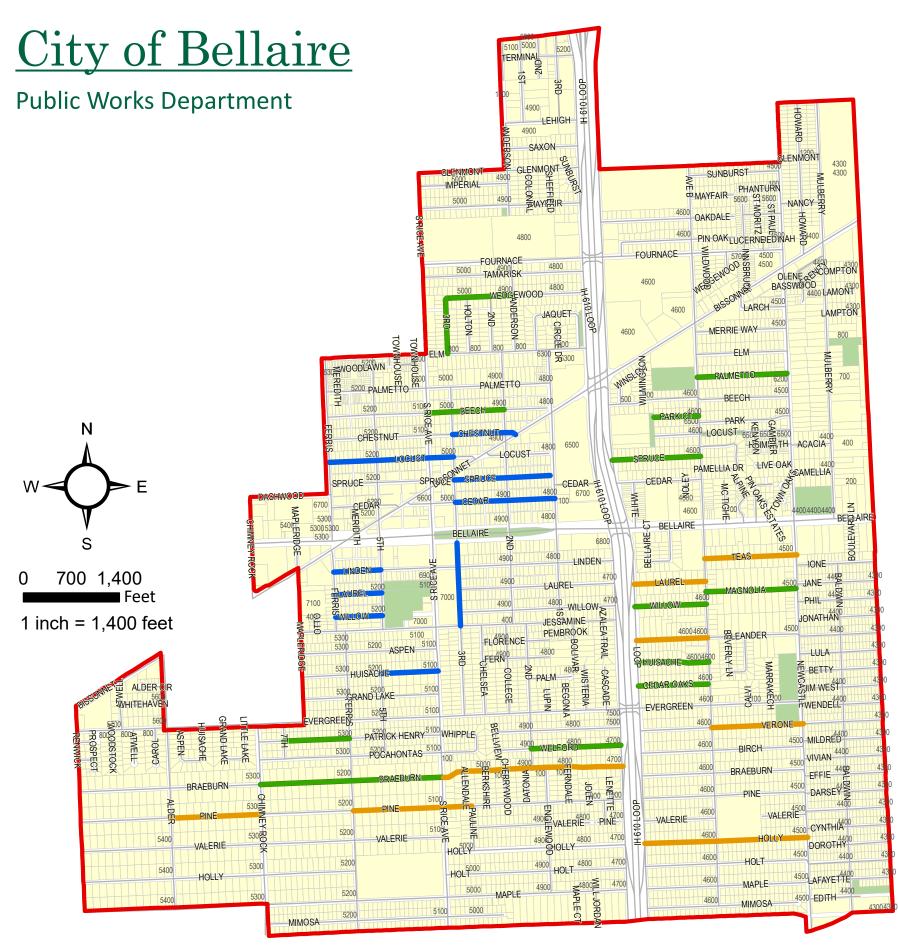

sale. He advised that this request represented the third bond sale for the 2016 Bonds for Better Bellaire program. The only change, based on the recommended sale date in August, was the amount. The plan originally included the sale of \$12.5 million, with \$9 million remaining for August of 2019. Due to savings on several sewer and water contracts (\$1 million in unanticipated savings), the need for the August 2018 bond sale was now \$11.5 million. Projects slated for the bond funds included \$7 million for streets and drainage, \$3.5 million for water lines, and \$1 million for sidewalks.