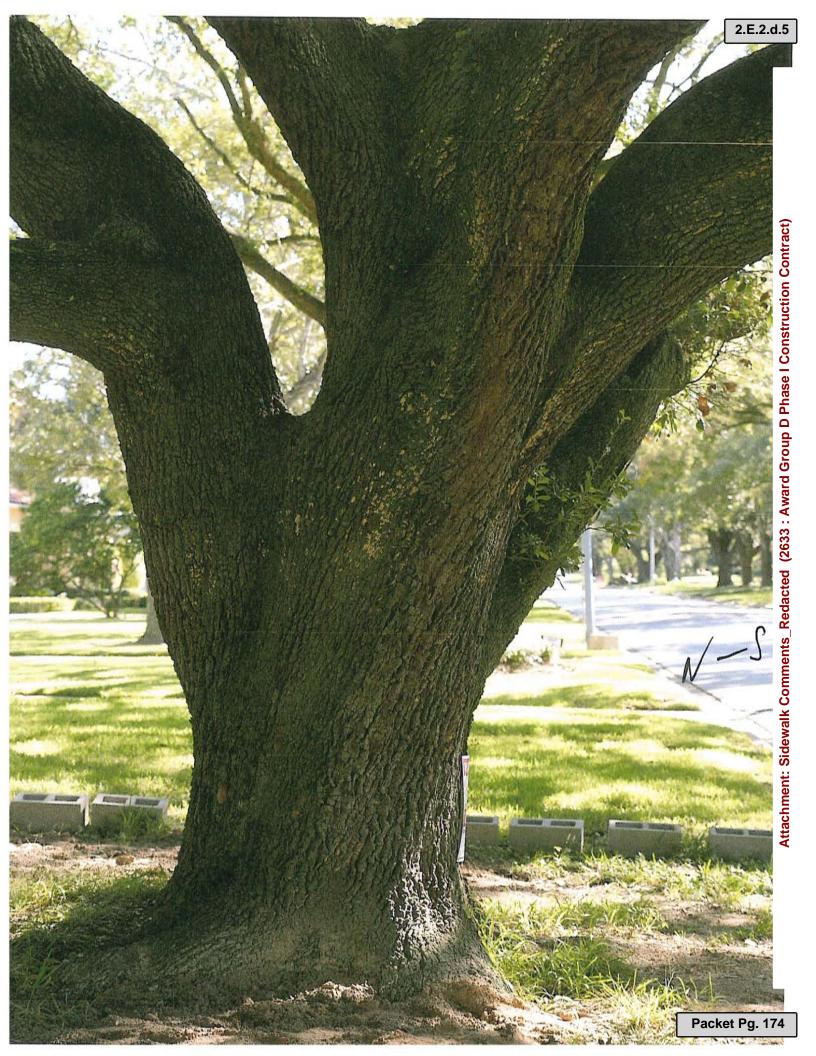

**Mayor Friedberg** asked if there were any other persons present that wished to address City Council. Hearing none, Mayor Friedberg summarized written comments received from Manish Sood, Mitzi Shure and Jerry Wische, and Shaoying Chang and Hua Chen, and indicated that all were writing in opposition to the installation of sidewalks on their block, **4500** Palmetto Street, pursuant to the Bonds for Better Bellaire 2016 Group D Phase 3 Sidewalk Improvements. Mayor Friedberg advised that complete copies of all written comments were distributed to City Council for consideration and are included in the official record of the meeting.