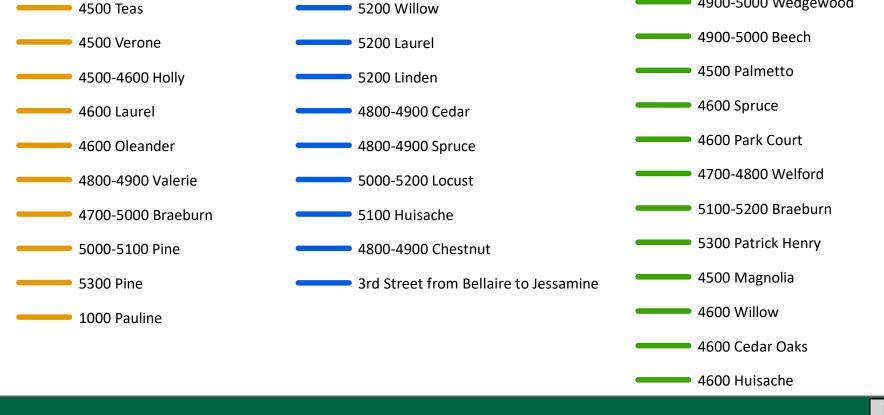

Attorney City of Bellaire, Texas

Exhibit A to Ord. No. 18-\_\_\_\_

Page A-2 of A-3

#### IN WITNESS WHEREOF, the CONTRACTOR, whose name is hereinafter set out,

does certify and attest that he or she has executed this **Agreement** in his or her capacity as herein stated, for and on behalf of said corporation, and that he or she has authority to do so.

**ARKK ENGINEERS, LLC** 

Printed Name: Title:

Witness:

Printed Name: Title:

Exhibit A to Ord. No. 18-\_\_\_\_



Map Created: May 25, 2018

## SIDEWALK PROJECTS

### Construction Dates for each Project Listed Below

**City Limits** 

D1 Sidewalks: Around Schools, Fall 2018

D2 Sidewalks: Urban Village Downtown and City Hall Area, Winter 2018

D3 Sidewalks: Community Pathways, Winter 2019

800 N Third

4900-5000 Wedgewood

2.E.2.e.4



Attachment: 2016 Bonds for Better Bellaire \_Sidewalks (2634 : Award Construction Management Contract forGroup D Phase 1)

Packet Pg. 193

Mayor and Council Council Chamber, First Floor of City Hall Bellaire, TX 77401-4411

SCHEDULED ORDINANCE (ID # 2635)



Meeting: 08/13/18 06:00 PM Department: Public Works Category: Presentation Department Head: Michael Leech DOC ID: 2635

#### Item Title:

Consideration of and possible action on proposed pedestrian safety improvements along Newcastle Drive at Evelyn's Park – Submitted by Michael Leech, Director of Public Works.

#### **Background/Summary:**

#### **Background / Summary**

At the June 19, 2017 City Council meeting, options to improve safety for pedestrians accessing Evelyn's Park from the Newcastle trail were presented to City Council