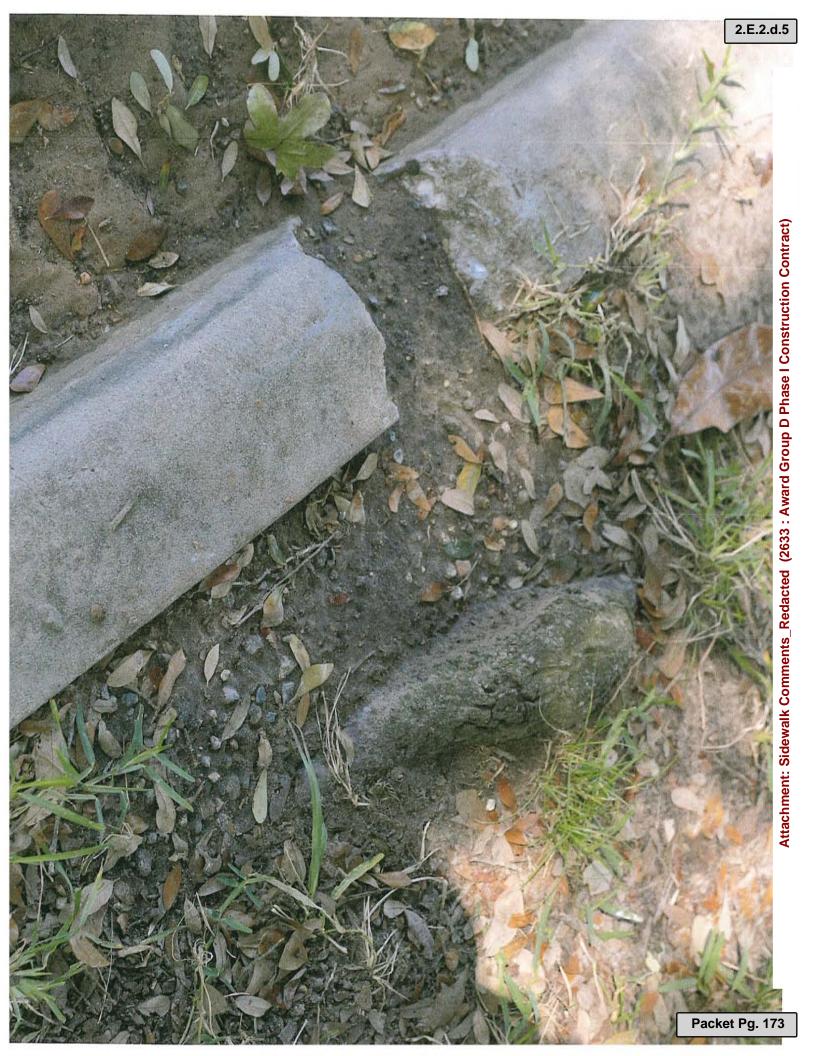

**Mayor Friedberg** asked if there were any other persons present that wished to address City Council. Hearing none, Mayor Friedberg summarized written comments received from Manish Sood, Mitzi Shure and Jerry Wische, and Shaoying Chang and Hua Chen, and indicated that all were writing in opposition to the installation of sidewalks on their block, **4500** Palmetto Street, pursuant to the Bonds for Better Bellaire 2016 Group D Phase 3 Sidewalk Improvements. Mayor Friedberg advised that complete copies of all written comments were distributed to City Council for consideration and are included in the official record of the meeting.