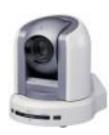

#### **Background/Summary:**

This agreement will provide broadcasting capabilities in the new Council Chambers and Civic Center, and expand the City's ability to reach more viewers for public meetings. Included is delivery and installation of three cameras, high definition encoder, remote switching equipment and wiring to be used for streaming meetings. During a meeting in Council Chambers, Swagit personnel will operate the cameras remotely from their facility in Dallas, and can zoom in and switch from camera to camera depending on who is speaking. The signal goes through a switch that will be broadcast via the web, Comcast Channel 16, U-verse Channel 99 and Facebook Live. Remote Swagit staff will also index the video content with the meeting's agenda for playback; this task is currently performed by the City Clerk, and City staff responsible for keeping meeting records.

Avior<sup>™</sup> HD cameras are installed by Swagit personnel in one or multiple positions within a meeting room. As a meeting is being recorded, Swagit's video department controls the Avior<sup>™</sup> system from their Dallas, Texas headquarters — switching between cameras (for views of the podium, presentation slides, and dais), while also directing and controlling those cameras through selective panning, close-ups, and wide shots. The Avior<sup>™</sup> HD

broadcast-quality robotic cameras are able to tilt and pan through wide angles of motion and can zoom through large ranges.

Avior<sup>™</sup> enables detailed direct camera positioning (pan, tilt, zoom, focus, and more), preset-positions, and video settings (white balance, backlight, brightness) for the robotic cameras. Additionally, Avior<sup>™</sup> communicates with the switcher to allow direct operation of the 'wipe' function from the camera control GUI. With this powerful package you or Swagit can control all your cameras individually and switch video sources on a video switcher locally or remotely. Avior<sup>™</sup> is an invaluable integration of camera-control with switcher operations for use with live production setups like city chambers, churches, meeting rooms, and more.

Avior<sup>™</sup> includes 3+ robotic (computer-controllable pan/tilt/zoom) cameras. These popular robotic cameras have excellent video quality and performance, with the ability for panning through wide angles of motion, tilting through large ranges with superb optical zoom, and dual video output of Y/C and composite. They also support both RS232 and RS422 (long distance over 1000 meters) control signals. In addition, the cameras can be mounted either "up" or "hanging upside down" for your convenience (they have built-in reversal of the picture and left/right/up/down motion controls).