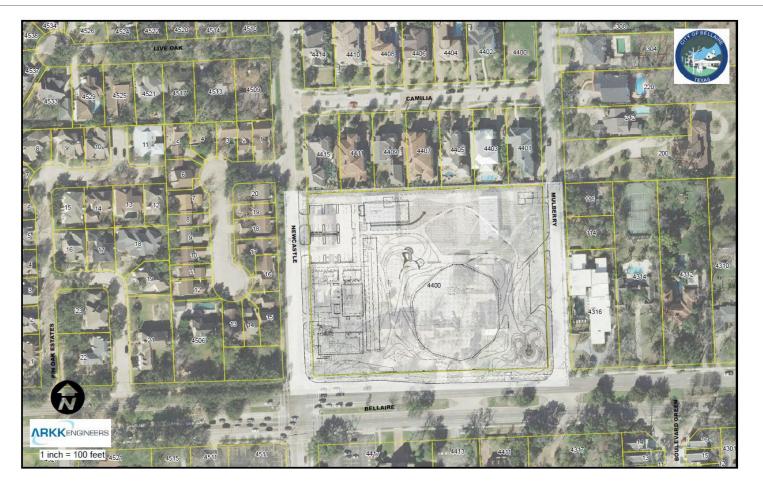

#### Item Title:

Consideration of and possible action on the adoption of an ordinance of the City Council of the City of Bellaire, Texas, authorizing the City Manager and the City Clerk of the City of Bellaire, Texas, to execute and attest, respectively, an Agreement for Video Streaming Services with Swagit Productions LLC, for the purchase and installation of equipment for and management of video recording and streaming services for the Municipal Facilities Project in an amount not to exceed \$66,240.00 - Submitted by Patrice Baltuskonis, Director of Information Technology.

#### **Background/Summary:**

This agreement will provide broadcasting capabilities in the new Council Chambers and Civic Center, and expand the City's ability to reach more viewers for public meetings. Included is delivery and installation of three cameras, high definition encoder, remote switching equipment and wiring to be used for streaming meetings. During a meeting in Council Chambers, Swagit personnel will operate the cameras remotely from their facility in Dallas, and can zoom in and switch from camera to camera depending on who is speaking. The signal goes through a switch that will be broadcast via the web, Comcast Channel 16, U-verse Channel 99 and Facebook Live. Remote Swagit staff will also index the video content with the meeting's agenda for playback; this task is currently performed by the City Clerk, and City staff responsible for keeping meeting records.