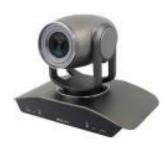

#### **Background/Summary:**

This agreement will provide broadcasting capabilities in the new Council Chambers and Civic Center, and expand the City's ability to reach more viewers for public meetings. Included is delivery and installation of three cameras, high definition encoder, remote switching equipment and wiring to be used for streaming meetings. During a meeting in Council Chambers, Swagit personnel will operate the cameras remotely from their facility in Dallas, and can zoom in and switch from camera to camera depending on who is speaking. The signal goes through a switch that will be broadcast via the web, Comcast Channel 16, U-verse Channel 99 and Facebook Live. Remote Swagit staff will also index the video content with the meeting's agenda for playback; this task is currently performed by the City Clerk, and City staff responsible for keeping meeting records.

Avior<sup>™</sup> HD cameras are installed by Swagit personnel in one or multiple positions within a meeting room. As a meeting is being recorded, Swagit's video department controls the Avior<sup>™</sup> system from their Dallas, Texas headquarters — switching between cameras (for views of the podium, presentation slides, and dais), while also directing and controlling those cameras through selective panning, close-ups, and wide shots. The Avior<sup>™</sup> HD

broadcast-quality robotic cameras are able to tilt and pan through wide angles of motion and can zoom through large ranges.

Avior<sup>™</sup> enables detailed direct camera positioning (pan, tilt, zoom, focus, and more), preset-positions, and video settings (white balance, backlight, brightness) for the robotic cameras. Additionally, Avior<sup>™</sup> communicates with the switcher to allow direct operation of the 'wipe' function from the camera control GUI. With this powerful package you or Swagit can control all your cameras individually and switch video sources on a video switcher locally or remotely. Avior<sup>™</sup> is an invaluable integration of camera-control with switcher operations for use with live production setups like city chambers, churches, meeting rooms, and more.

Avior<sup>™</sup> includes 3+ robotic (computer-controllable pan/tilt/zoom) cameras. These popular robotic cameras have excellent video quality and performance, with the ability for panning through wide angles of motion, tilting through large ranges with superb optical zoom, and dual video output of Y/C and composite. They also support both RS232 and RS422 (long distance over 1000 meters) control signals. In addition, the cameras can be mounted either "up" or "hanging upside down" for your convenience (they have built-in reversal of the picture and left/right/up/down motion controls).