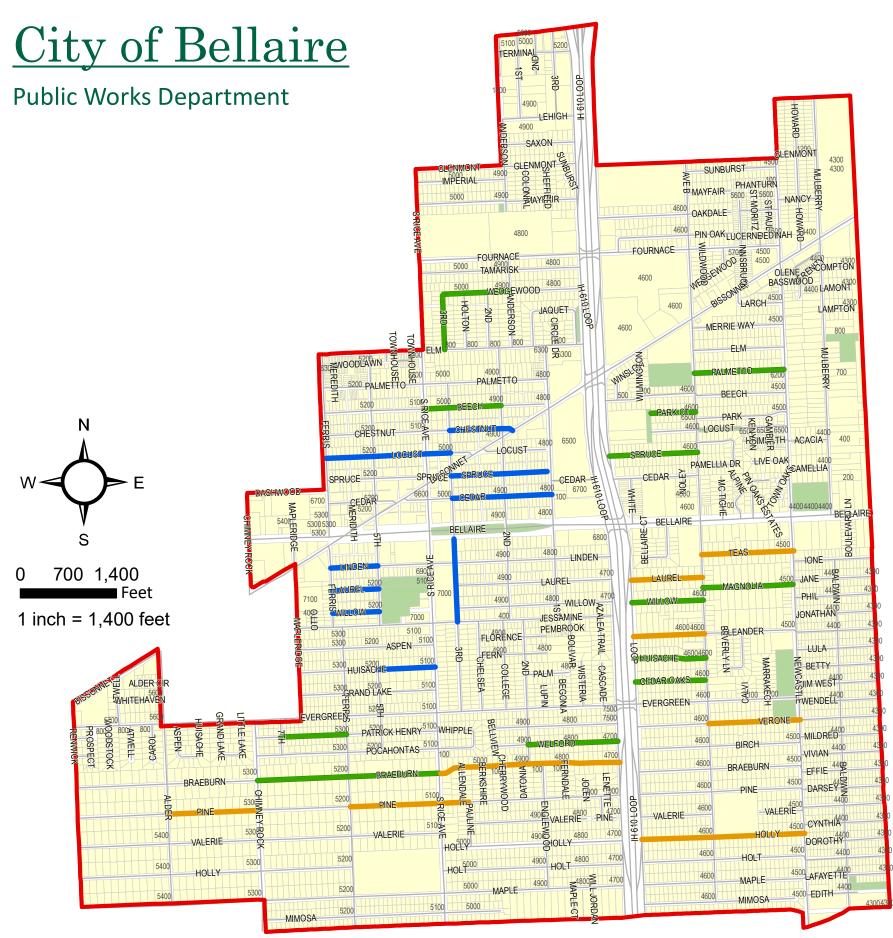

of Ordinance No. 18-\_\_\_\_, an Ordinance duly enacted by the City Council of the **CITY OF BELLAIRE, TEXAS,** on August 6, 2018.

#### CITY OF BELLAIRE, TEXAS

Paul A. Hofmann, City Manager City of Bellaire, Texas

ATTEST:

Tracy L. Dutton, TRMC City Clerk City of Bellaire, Texas

APPROVED AS TO FORM:

Alan P. Petrov, City Attorney City of Bellaire, Texas

Exhibit A to Ord. No. 18-\_\_\_\_

Page A-2 of A-3

#### IN WITNESS WHEREOF, the CONTRACTOR, whose name is hereinafter set out,

does certify and attest that he or she has executed this **Agreement** in his or her capacity as herein stated, for and on behalf of said corporation, and that he or she has authority to do so.

**ARKK ENGINEERS, LLC** 

Printed Name: Title:

Witness:

Printed Name: Title:

Exhibit A to Ord. No. 18-\_\_\_\_



Map Created: May 25, 2018

## SIDEWALK PROJECTS

### Construction Dates for each Project Listed Below

**City Limits** 

D1 Sidewalks: Around Schools, Fall 2018

D2 Sidewalks: Urban Village Downtown and City Hall Area, Winter 2018

D3 Sidewalks: Community Pathways, Winter 2019

800 N Third

4900-5000 Wedgewood

2.E.2.e.4



Attachment: 2016 Bonds for Better Bellaire \_Sidewalks (2634 : Award Construction Management Contract forGroup D Phase 1)

Packet Pg. 193

Mayor and Council Council Chamber, First Floor of City Hall Bellaire, TX 77401-4411

SCHEDULED ORDINANCE (ID # 2635)



Meeting: 08/13/18 06:00 PM Department: Public Works Category: Presentation Department Head: Michael Leech DOC ID: 2635

#### Item Title:

Consideration of and possible action on proposed pedestrian safety improvem