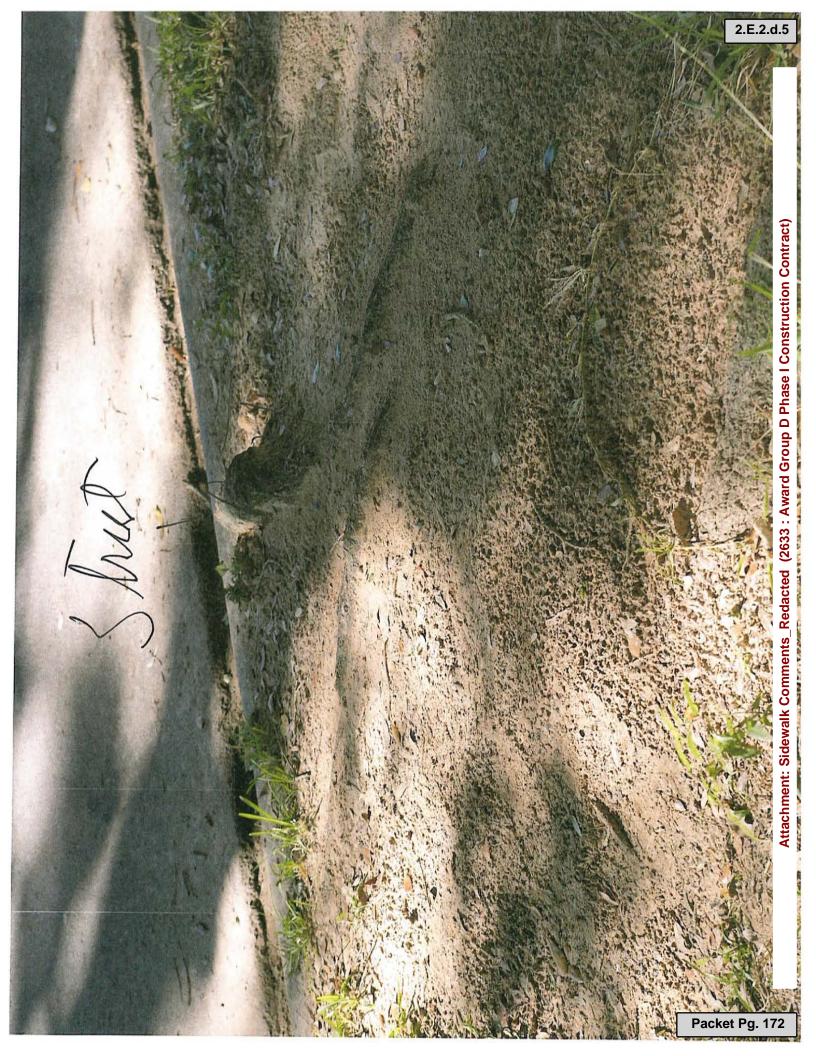

**Mayor Friedberg** asked if there were any other persons present that wished to address City Council. Hearing none, Mayor Friedberg summarized written comments received from Manish Sood, Mitzi Shure and Jerry Wische, and Shaoying Chang and Hua Chen, and indicated that all were writing in opposition to the installation of sidewalks on their block, **4500** Palmetto Street, pursuant to the Bonds for Better Bellaire 2016 Group D Phase 3 Sidewalk Improvements. Mayor Friedberg advised that complete copies of all written comments were distributed to City Council for consideration and are included in the official record of the meeting.