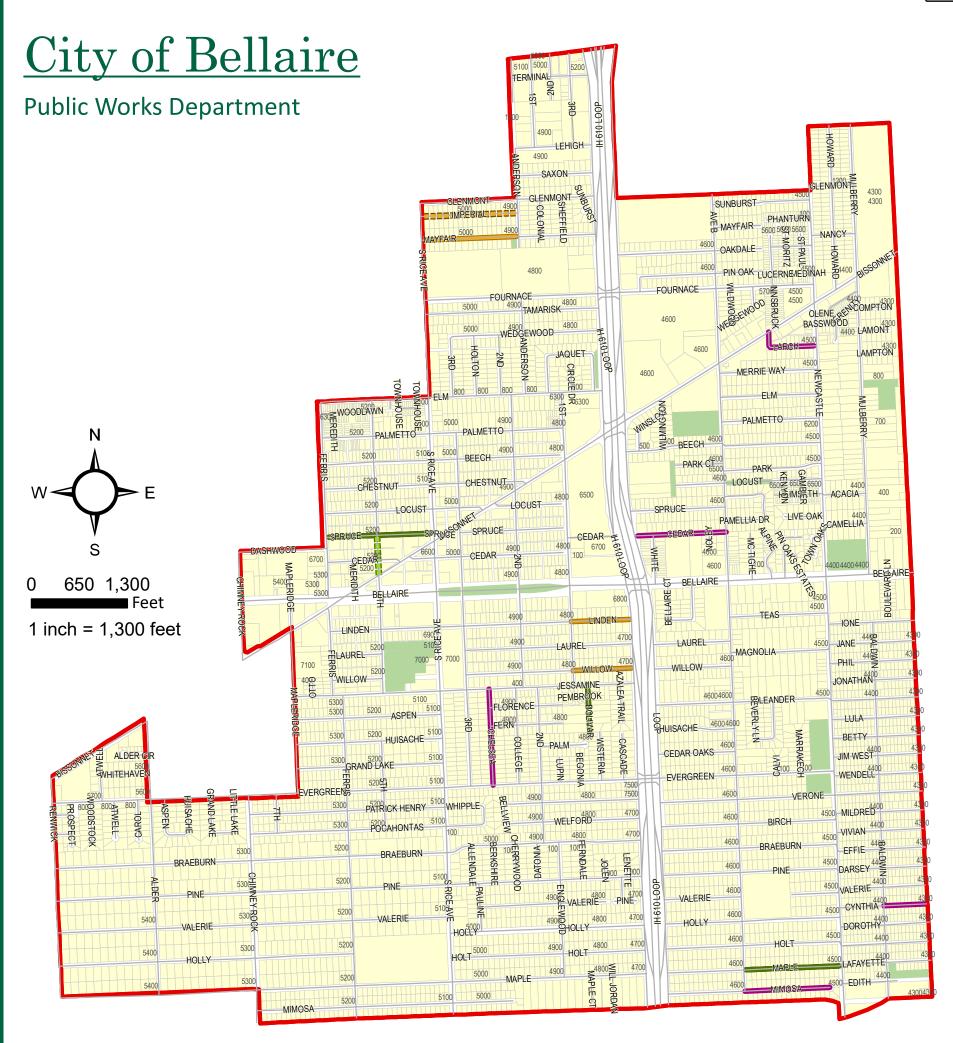

sale. He advised that this request represented the third bond sale for the 2016 Bonds for Better Bellaire program. The only change, based on the recommended sale date in August, was the amount. The plan originally included the sale of \$12.5 million, with \$9 million remaining for August of 2019. Due to savings on several sewer and water contracts (\$1 million in unanticipated savings), the need for the August 2018 bond sale was now \$11.5 million. Projects slated for the bond funds included \$7 million for streets and drainage, \$3.5 million for water lines, and \$1 million for sidewalks.