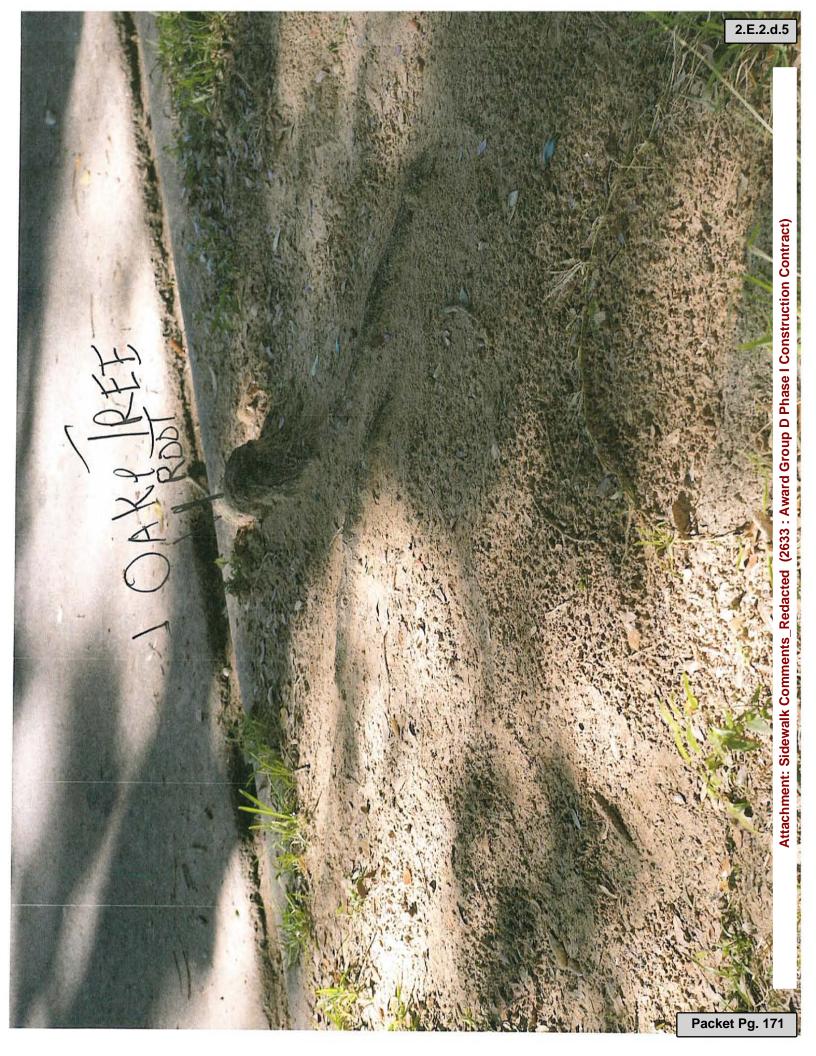

**Mayor Friedberg** asked if there were any other persons present that wished to address City Council. Hearing none, Mayor Friedberg summarized written comments received from Manish Sood, Mitzi Shure and Jerry Wische, and Shaoying Chang and Hua Chen, and indicated that all were writing in opposition to the installation of sidewalks on their block, **4500** Palmetto Street, pursuant to the Bonds for Better Bellaire 2016 Group D Phase 3 Sidewalk Improvements. Mayor Friedberg advised that complete copies of all written comments were distributed to City Council for consideration and are included in the official record of the meeting.